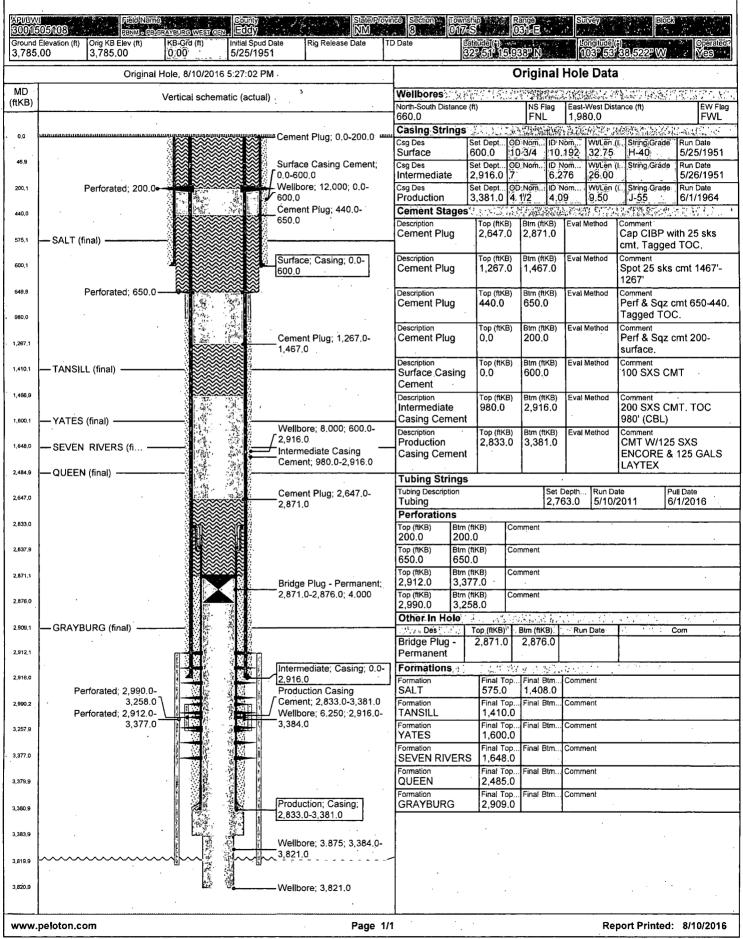

## J L Keel B #7 – Eddy County, NM Final Plug and Abandonment Report

| 7/20/2016 - | MIRU                                                                                                                                                           |
|-------------|----------------------------------------------------------------------------------------------------------------------------------------------------------------|
| 7/21/2016 - | Blow down well.                                                                                                                                                |
| 7/22/2016 - | Pump 15.5# mud. SI over weekend.                                                                                                                               |
| 7/25/2016 - | Well had 1000# on tbg. Flow back overnight.                                                                                                                    |
| 7/26/2016 - | Well flowing back less than 1/4 bpm. POOH tbg and pkr. Set CIBP at 2871'. Tag CIBP. Spot 25 sks cmt on top of CIBP.                                            |
| 7/27/2016 - | Tag TOC at 2647'. Spot 25 sks cmt 1467'-1267'. Perf at 650'. Sqz 45 sks cmt and displace to 500'. No tag. Re-squeeze 45 sks cmt and displace to 500'.          |
| 7/28/2016 - | No tag on cmt squeeze. Resqueeze 45 sks cmt at 650'-500'. No tag. Sqz 15 sks cmt and displace to 450'. No tag. Sqz 15 sks cmt and displace to 450'.            |
| 7/29/2016 - | No tag on cmt squeeze. Sqz 30 sks cmt with LCM, displaced to 450'. No tag. Sqz 30 sks cmt with LCM, displaced to 450'.                                         |
| 8/1/2016 -  | No tag on cmt squeeze. Sqz 15 sks cmt w 2% CaCl and LCM, displaced to 450'. Tag at 440'. Perf at 200'. Sqz 15 sks cmt w 3% CaCl and LCM, displaced to 150'.    |
| 8/2/2016 -  | No tag on cmt squeeze. Contacted BLM. RIH to 254'. Spot 25 sks cmt w 3% CaCl and LCM, displaced to 100'. Tag cmt at 175'. Pressure test csg to 500# - no loss. |
| 8/4/2016 -  | Moved in welder and backhoe. Dug out cellar. Cut off well head and welded on Ground Level Dry Hole Marker. Removed deadmen and moved off.                      |
| 8/8/2016 -  | Moved in cementer. 1" backside of 7" casing and circulated 30 sx cement. Verified cement at surface. Backfilled cellar and cleaned location and moved off.     |

#### **NM Schematic**

Well Name: KEEL J L B 7 INJ