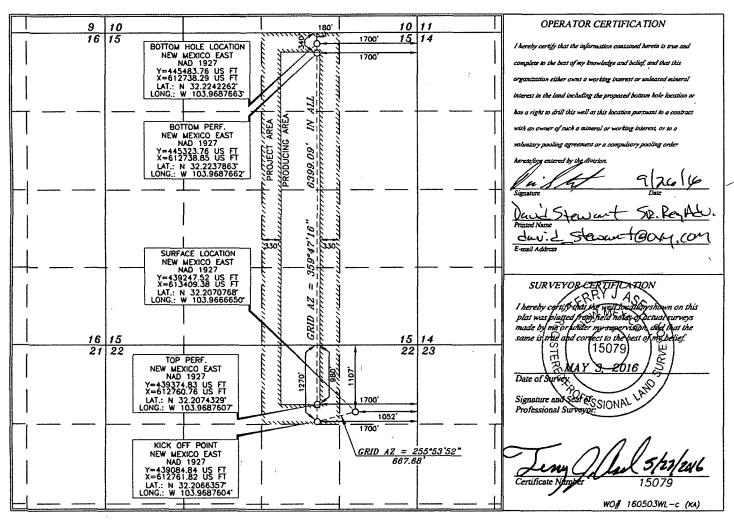

<u>District I</u> 1625 N. French Dr., Hobbs, NM 88240 Phone: (575) 393-6161 Fax: (575) 393-0720

AMENDED REPORT Property Code Core.

|                         | LL LUCATION AND A  | CKENGE DEDICATION LEAT | 1 7-21-16 |  |
|-------------------------|--------------------|------------------------|-----------|--|
| API Number              | Pool Code          |                        |           |  |
| 30-015-43915            | 50373              | Pierce Crossing        | Woffcam)  |  |
| Property Code<br>3/6274 | Well Number<br>33H |                        |           |  |
| OGRID No.               | Elevation          |                        |           |  |
| 16696                   | 2934.2'            |                        |           |  |
|                         | Curface            | Location               |           |  |

| UL or lot no.    | Section | Township                               | Range              |                | Lot Idn | Feet from the | North/South line                       | Feet from the | East/West line | County |
|------------------|---------|----------------------------------------|--------------------|----------------|---------|---------------|----------------------------------------|---------------|----------------|--------|
| A                | 22      | 24 SOUTH                               | 29 EAST, N.        | М.Р.М.         |         | 1107'         | NORTH                                  | 1052'         | EAST           | EDDY   |
|                  |         | ······································ | Bottom Ho.         | le Locatio     | on If I | Different F   | rom Surfac                             | е             | 1              |        |
| UL or lot no.    | Section | Township                               | Range              |                | Lot Idn | Feet from the | North/South line                       | Feet from the | East/West line | County |
| $\boldsymbol{B}$ | 15      | 24 SOUTH                               | 29 EAST, N.        | EAST, N.M.P.M. |         | 180'          | NORTH                                  | 1700'         | EAST           | EDDY   |
| Dedicated        | Acres   | Joint or Infill                        | Consolidation Code | Order No.      |         |               | ······································ |               |                |        |
| 200              |         | N                                      |                    |                |         |               |                                        |               |                |        |