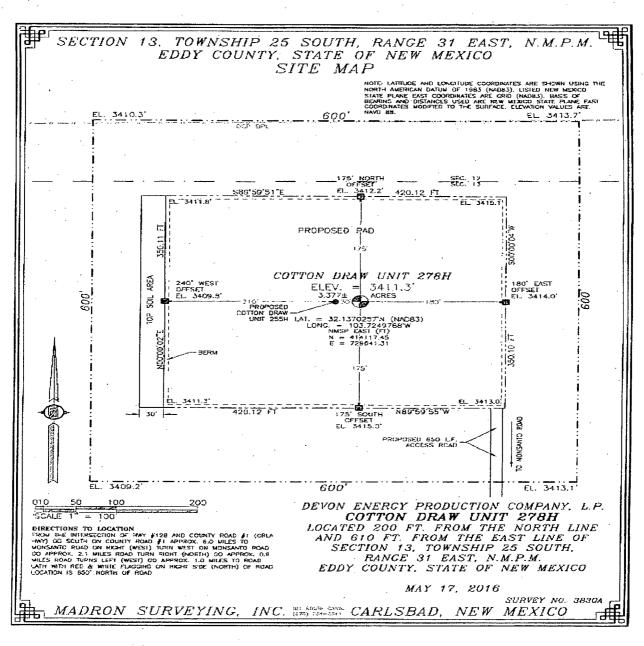

|

When drilling the conductor for the Cotton Draw Unit 278H original SHL, the auger unit drilling the mouse hole got stuck at 95'. Butch's, the conductor/mouse hole company, plugged the entire conductor along with the cellar with cement programmed in the above table. The operation occurred September 29, 2016 at 10:00am MST.