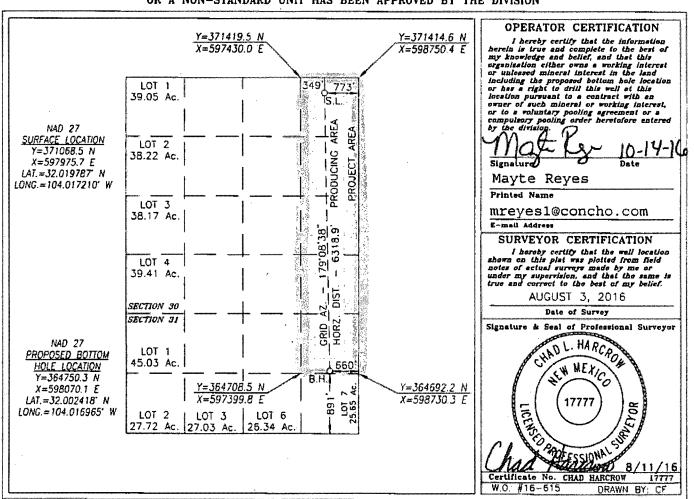

DISTRICT IV 1280 S. ST. FRANCIS DR. SANTA FF. NM 87605 Phone: (805) 476-3460 Fee: (805) 476-3462

UL or lot No.

7

Section

31

☐ AMENDED REPORT

|               |         |                     | WELL LO | <u>CATION</u> | AND ACRE      | AGE DEDICATI                    | ON PLAT       |                |                                        |
|---------------|---------|---------------------|---------|---------------|---------------|---------------------------------|---------------|----------------|----------------------------------------|
| API Number    |         |                     | 1       | Pool Code     |               | Pool Name U.D                   |               |                |                                        |
| 30-015-       | 4396    | 24                  |         | 78191         | )   WC-1      | WC-015 G-04 5262931 H; Wolfcamp |               |                |                                        |
| Property (    |         | Property Name       |         |               |               |                                 |               | Well Number    |                                        |
| 316960        |         | COPPERHEAD 31 FEE   |         |               |               |                                 |               | 3H             |                                        |
| OGRID Na.     |         | Operator Name       |         |               |               |                                 |               | Elevation      |                                        |
| 217955        |         | COG PRODUCTION, LLC |         |               |               |                                 |               | 2941.6'        |                                        |
|               |         |                     |         |               | Surface Lo    | cation                          |               |                | ************************************** |
| UL or lot No. | Section | Township            | Range   | Lot Idn       | Feet from the | North/South line                | Feet from the | East/West line | County                                 |
| Α             | 30      | 26-S                | 29-E    |               | 349           | NORTH                           | 773           | EAST           | EDDY                                   |
|               |         |                     | Bottom  | Hole Loc      | ation If Dif  | erent From Sur                  | face          |                | d                                      |

Township Range Lot ldn Feet from the North/South line Feet from the East/West line County 29-E 26-S 891 SOUTH 660 **EAST EDDY** 

Dedicated Acres Joint or infill Consolidation Code Order No. 200

NO ALLOWABLE WILL BE ASSIGNED TO THIS COMPLETION UNTIL ALL INTERESTS HAVE BEEN CONSOLIDATED OR A NON-STANDARD UNIT HAS BEEN APPROVED BY THE DIVISION