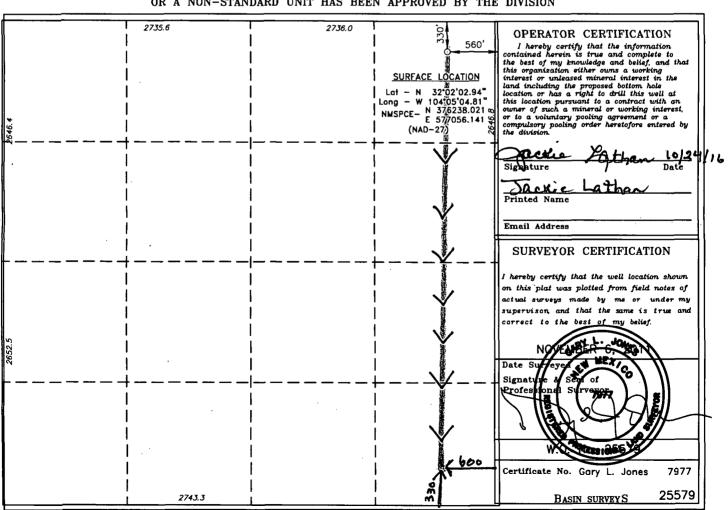

DISTRICT I
1625 N. French Dr., Hobbs, NM 86240
DISTRICT II
1301 W. Grand Avenue, Artesia, NM 88210

DISTRICT III

State of New Mexico
Energy, Minerals and Natural Resources Department

Form C-102 Revised July 16, 2010

Submit one copy to appropriate District Office

## OIL CONSERVATION DIVISION

1220 South St. Francis Dr. Santa Fe, New Mexico 87505

DISTRICT IV 1220 S. St. Francis Dr., Santa Fe, NM 87505

1000 Rio Brazos Rd., Aztec, NM 87410

WELL LOCATION AND ACREAGE DEDICATION PLAT

□ AMENDED REPORT

|                                                                    |         |          |               | 01111011      |                                                                 | GE DEDICALI      | O.,           |                |           |  |
|--------------------------------------------------------------------|---------|----------|---------------|---------------|-----------------------------------------------------------------|------------------|---------------|----------------|-----------|--|
| API Number                                                         |         |          | Pool Code     |               | Pool Name                                                       |                  |               |                |           |  |
| 30-015-42810 30                                                    |         |          | 30            | 215           | Hay Hollow; Bone Spring Well Number EEN "21" B3AP State Com 1 H |                  |               |                |           |  |
| Property Code                                                      |         |          |               | Property Name |                                                                 |                  |               | Well Number    |           |  |
| 31390                                                              | 4       | SKEE     |               |               | N "21" B3AP State Com                                           |                  |               | l H            |           |  |
| OGRID No                                                           | o.      |          | Operator Name |               |                                                                 |                  |               |                | Elevation |  |
| 14744                                                              | 1       |          |               |               | MEWBOURNE OIL COMPANY                                           |                  |               | 2984'          |           |  |
| Surface Location                                                   |         |          |               |               |                                                                 |                  |               |                |           |  |
| UL or lot No.                                                      | Section | Township | Range         | Lot Idn       | Feet from the                                                   | North/South line | Feet from the | East/West line | County    |  |
| Α                                                                  | 21      | 26 S     | 28 E          |               | 330                                                             | NORTH            | 560           | EAST           | EDDY      |  |
| Bottom Hole Location If Different From Surface                     |         |          |               |               |                                                                 |                  |               |                |           |  |
| UL or lot No.                                                      | Section | Township | Range         | Lot Idn       | Feet from the                                                   | North/South line | Feet from the | East/West line | County    |  |
| P_                                                                 | 21      | 265      | 28E           |               | 336                                                             | South            | 600           | East           | Eddy      |  |
| Dedicated Acres   Joint or Infill   Consolidation Code   Order No. |         |          |               |               |                                                                 |                  |               |                |           |  |
| 160                                                                |         |          |               |               |                                                                 |                  |               |                |           |  |

NO ALLOWABLE WILL BE ASSIGNED TO THIS COMPLETION UNTIL ALL INTERESTS HAVE BEEN CONSOLIDATED OR A NON-STANDARD UNIT HAS BEEN APPROVED BY THE DIVISION