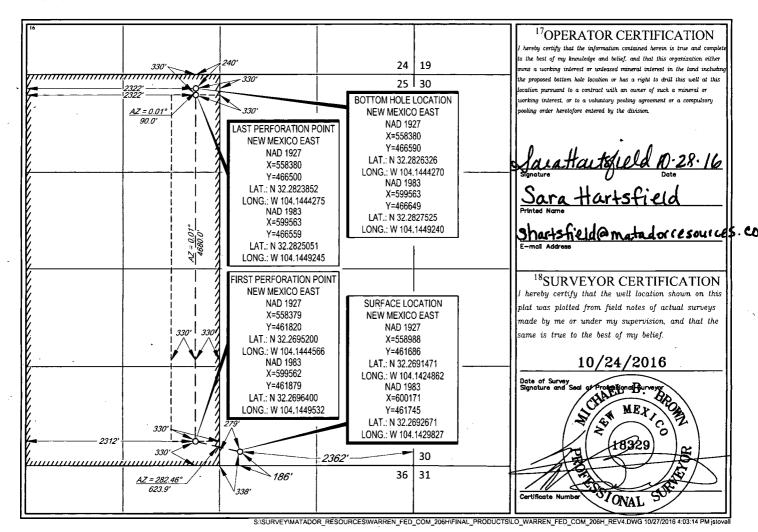

## WELL LOCATION AND ACREAGE DEDICATION PLAT

| API Number    |                                | <sup>2</sup> Pool          | Code                 |                       |               |                |        |  |  |  |  |
|---------------|--------------------------------|----------------------------|----------------------|-----------------------|---------------|----------------|--------|--|--|--|--|
| 30-015-43828  |                                | 97442                      |                      | BLACK RIVER; WOLFCAMP |               |                |        |  |  |  |  |
| ⁴Property Cod | le                             | <sup>5</sup> Property Name |                      |                       |               |                |        |  |  |  |  |
| 316334        |                                | WARREN FED COM             |                      |                       |               |                |        |  |  |  |  |
| 7OGRID No.    |                                | <sup>8</sup> Operator Name |                      |                       |               |                |        |  |  |  |  |
| 228937        |                                | MATADOR PRODUCTION COMPANY |                      |                       |               |                |        |  |  |  |  |
|               | <sup>10</sup> Surface Location |                            |                      |                       |               |                |        |  |  |  |  |
| UL or lot no. | Section Township               | Range Lo                   | ot Idn Feet from the | North/South line      | Feet from the | East/West line | County |  |  |  |  |

0 25 23-S 27-E - 186' SOUTH 2362' EAST EDDY

| UL or lot no.                               | Section                  | Township               | Range            | Lot Idn              | Feet from the | North/South line | Feet from the | East/West line | County |
|---------------------------------------------|--------------------------|------------------------|------------------|----------------------|---------------|------------------|---------------|----------------|--------|
| C                                           | 25                       | 23-S                   | 27-E             | - 1                  | 240'          | NORTH            | 2322'         | WEST           | EDDY   |
| <sup>12</sup> Dedicated Acres<br><b>320</b> | <sup>13</sup> Joint or 1 | nfill <sup>14</sup> Cc | onsolidation Cod | le <sup>15</sup> Ord | er No.        |                  |               |                |        |

No allowable will be assigned to this completion until all interests have been consolidated or a non-standard unit has been approved by the division.