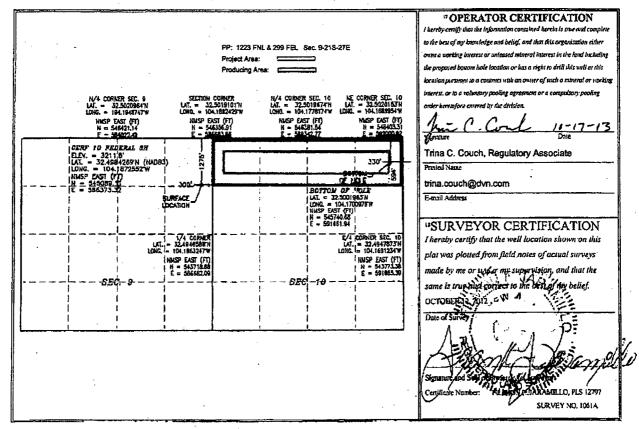

|  |
| Dedicated Acres        | 13 Joint o            | r Infill        | * Consolidation                                       | Code 15 O                     | rder No.              |                        |                           |                                       |                                  |  |
| 160 ac                 |                       |                 |                                                       |                               |                       |                        |                           |                                       |                                  |  |

No allowable will be assigned to this completion until all interests have been consolidated or a non-standard unit has been approved by the division.



# NM OIL CONSERVATION

ARTESIA DISTRICT

OCT 3 1 2016

Districts
1625 N. French Dr., Hobbs, NM \$3240
Phone: (575) 393-6161 Fax. (575) 393-0720 District II 811 S. First St., Artesia, NM 88210 Phone: (575) 748-1283 Fax: (575) 748-9720 District III 1000 Rio Brazos Road, Aztec, NM 87410 Phone: (505) 334-6178 Fax: (505) 334-6170 District IV 1220 S. St. Francis Dr., Santa Fe, NAI 87505 Phone: (505) 476-3460 Fax: (505) 476-3462

Form C-102 State of New Mexico Energy, Minerals & Natural Resources Department RECEIVED Revised August 1, 2011 Submit one copy to appropriate OIL CONSERVATION DIVISION District Office 1220 South St. Francis Dr. Santa Fe, NM 87505

☐ AMENDED REPORT

### WELL LOCATION AND ACREAGE DEDICATION PLAT

| <sup>1</sup> AP1 Number<br>30-015-41059 |              |