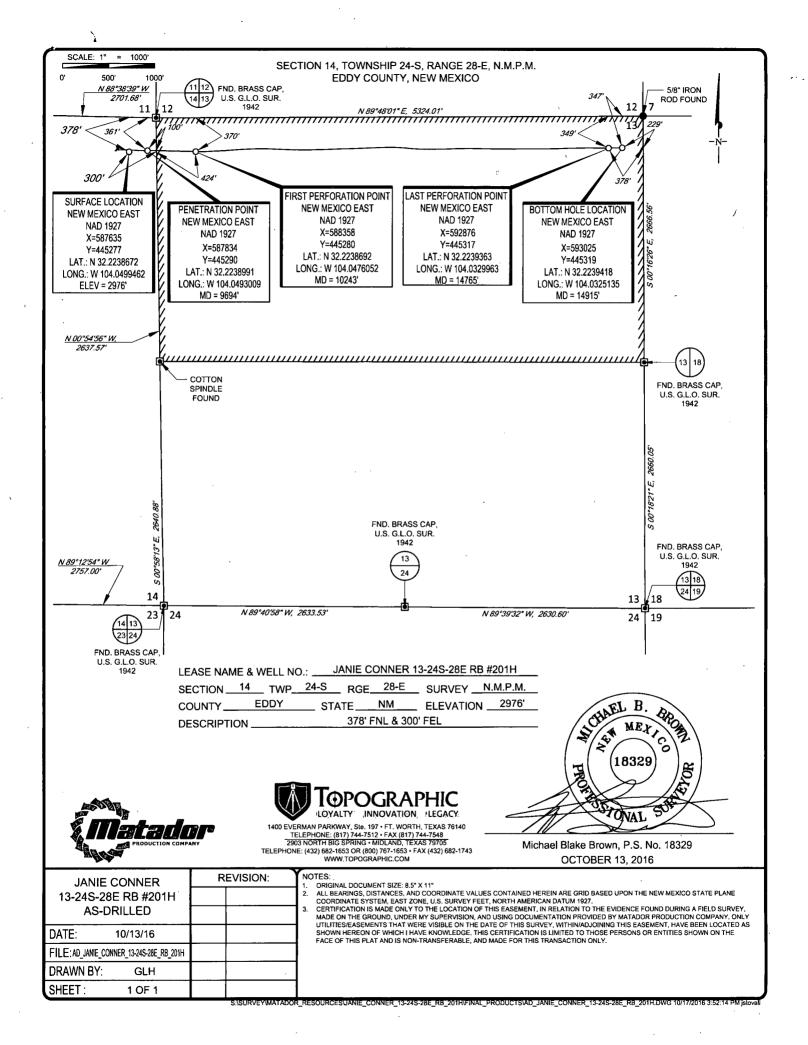

NM OIL CONSERVATION

ARTESIA DISTRICT FORM C-102

NOV 0 3 2016 Comit one copy to appropriate

**District Office** 

RECEIVED

AMENDED REPORT

|                                  |         | W                                         | ELL LO | CATIO                                         | N AND ACR               | EAGE DEDIC                        | ATION PLA     | $\mathcal{L}$  | Drilled                         |  |  |
|----------------------------------|---------|-------------------------------------------|--------|-----------------------------------------------|-------------------------|-----------------------------------|---------------|----------------|---------------------------------|--|--|
| API Number                       |         |                                           |        | <sup>2</sup> Pool Code <sup>3</sup> Pool Name |                         |                                   |               |                |                                 |  |  |
| 30-015-43463                     |         |                                           |        | 96712                                         |                         | PIERCE CROSSING;WOLFCAMP,NW (GAS) |               |                |                                 |  |  |
| <sup>4</sup> Property C          |         |                                           |        | <sup>6</sup> Well Number                      |                         |                                   |               |                |                                 |  |  |
| 31475                            | 0       | JANIE CONNER 13-24S-28E RB                |        |                                               |                         |                                   |               |                | #201H                           |  |  |
| <sup>7</sup> OGRID No.<br>228937 |         | *Operator Name MATADOR PRODUCTION COMPANY |        |                                               |                         |                                   |               |                | <sup>9</sup> Elevation<br>2976' |  |  |
| ,                                |         |                                           |        |                                               | <sup>10</sup> Surface L | ocation                           |               |                |                                 |  |  |
| UL or lot no.                    | Section | Township '                                | Range  | Lot Idn                                       | Feet from the           | North/South line                  | Feet from the | East/West line | County                          |  |  |
| $\mathbf{A}$                     | 14      | 24-S                                      | 28-E   | _                                             | 378'                    | NORTH                             | 300'          | EAST           | EDDY                            |  |  |

| UL or lot no.          | Section<br>13                 | Township 24-S | 28-E             | Lot Idn               | Feet from the 347' | North/South line | Feet from the 229' | East/West line EAST | EDDY |
|------------------------|-------------------------------|---------------|------------------|-----------------------|--------------------|------------------|--------------------|---------------------|------|
| 12 Dedicated Acres 320 | <sup>13</sup> Joint or Infill |               | nsolidation Code | o <sup>15</sup> Order | No.                |                  |                    |                     |      |

No allowable will be assigned to this completion until all interests have been consolidated or a non-standard unit has been approved by the division.