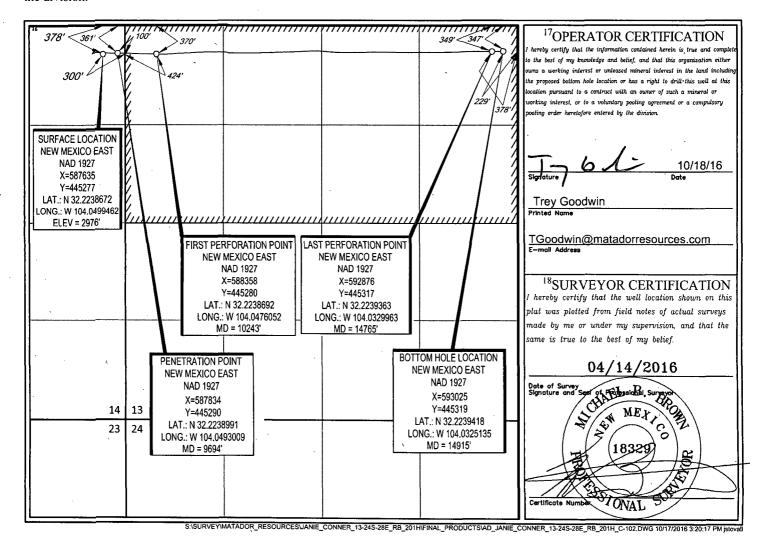

NM OIL CONSERVATION

ARTESIA DISTRICT FORM C-102

NOV 0 3 2016 Comit one copy to appropriate

**District Office** 

RECEIVED

AMENDED REPORT

|                                  |         | W                                         | ELL LO | CATIO                                         | N AND ACR               | EAGE DEDIC                        | ATION PLA     | $\mathcal{L}$  | Drilled                         |  |  |
|----------------------------------|---------|-------------------------------------------|--------|-----------------------------------------------|-------------------------|-----------------------------------|---------------|----------------|---------------------------------|--|--|
| API Number                       |         |                                           |        | <sup>2</sup> Pool Code <sup>3</sup> Pool Name |                         |                                   |               |                |                                 |  |  |
| 30-015-43463                     |         |                                           |        | 96712                                         |                         | PIERCE CROSSING;WOLFCAMP,NW (GAS) |               |                |                                 |  |  |
| <sup>4</sup> Property C          |         |                                           |        | <sup>6</sup> Well Number                      |                         |                                   |               |                |                                 |  |  |
| 31475                            | 0       | JANIE CONNER 13-24S-28E RB                |        |                                               |                         |                                   |               |                | #201H                           |  |  |
| <sup>7</sup> OGRID No.<br>228937 |         | *Operator Name MATADOR PRODUCTION COMPANY |        |                                               |                         |                                   |               |                | <sup>9</sup> Elevation<br>2976' |  |  |
| ,                                |         |                                           |        |                                               | <sup>10</sup> Surface L | ocation                           |               |                |                                 |  |  |
| UL or lot no.                    | Section | Township '                                | Range  | Lot Idn                                       | Feet from the           | North/South line                  | Feet from the | East/West line | County                          |  |  |
| $\mathbf{A}$                     | 14      | 24-S                                      | 28-E   | _                                             | 378'                    | NORTH                             | 300'          | EAST           | EDDY                            |  |  |

| UL or lot no.          | Section<br>13                 | Township 24-S | 28-E             | Lot Idn               | Feet from the 347' | North/South line | Feet from the 229' | East/West line EAST | EDDY |
|------------------------|-------------------------------|---------------|------------------|-----------------------|--------------------|------------------|--------------------|---------------------|------|
| 12 Dedicated Acres 320 | <sup>13</sup> Joint or Infill |               | nsolidation Code | o <sup>15</sup> Order | No.                |                  |                    |                     |      |

No allowable will be assigned to this completion until all interests have been consolidated or a non-standard unit has been approved by the division.