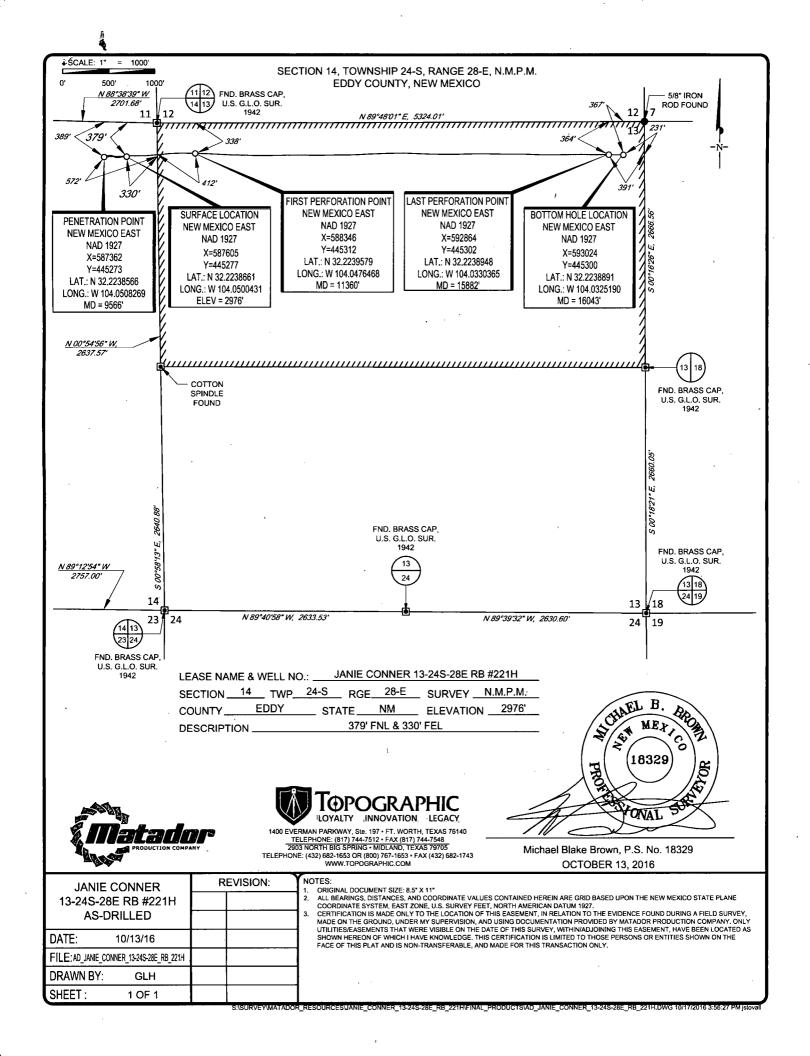

**District Office** 

Department OIL CONSERVATION DIVISION

1220 South St. Francis Dr. Sante Fe, NM 87505

**RECEIVED** 

AMENDED REPORT

WELL LOCATION AND ACREAGE DEDICATION PLAT API Number PIERCE CROSSING; WOLFCAMP, NW (GAS) 30-015-43756 96712 <sup>4</sup>Property Code Well Number Property Name JANIE CONNER 13-24S-28E RB #221H 314750 OGRID No. Operator Name 9Elevation 2288937 MATADOR PRODUCTION COMPANY 2976

<sup>10</sup>Surface Location

| UL or lot no. | Section | Township | Range | Lot Idn | Feet from the | North/South line | Feet from the | East/West line | County |
|---------------|---------|----------|-------|---------|---------------|------------------|---------------|----------------|--------|
| A             | 14      | 24-S     | 28-E  | _       | 379'          | NORTH            | 330'          | EAST           | EDDY   |

| UL or lot no.                        | Section<br>13            | Township 24-S | Range<br>28-E  | Lot Idn               | Feet from the 367' | North/South line NORTH | Feet from the 231' | East/West line EAST | County EDDY |
|--------------------------------------|--------------------------|---------------|----------------|-----------------------|--------------------|------------------------|--------------------|---------------------|-------------|
| <sup>12</sup> Dedicated Acres<br>320 | <sup>13</sup> Joint or 1 | infill 14Co   | nsolidation Co | de <sup>15</sup> Orde | er No.             | ., .                   |                    |                     |             |

No allowable will be assigned to this completion until all interests have been consolidated or a non-standard unit has been approved by the division.