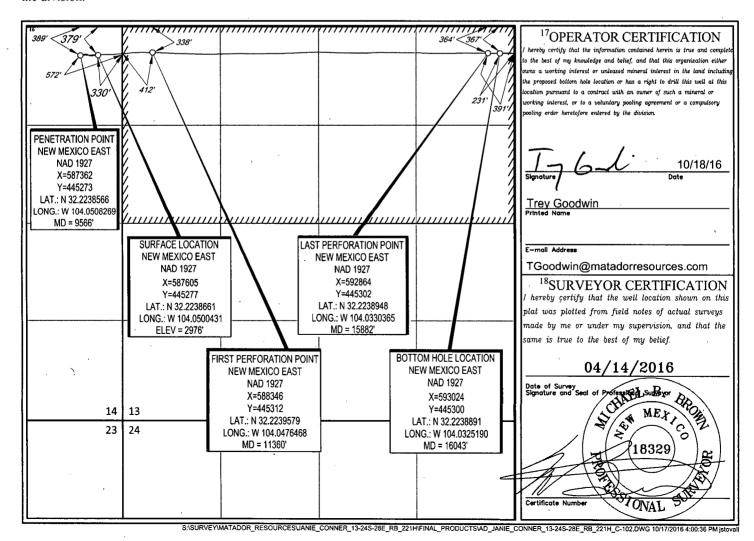

**District Office** 

Department OIL CONSERVATION DIVISION

1220 South St. Francis Dr. Sante Fe, NM 87505

**RECEIVED** 

AMENDED REPORT

WELL LOCATION AND ACREAGE DEDICATION PLAT API Number PIERCE CROSSING; WOLFCAMP, NW (GAS) 30-015-43756 96712 <sup>4</sup>Property Code Well Number Property Name JANIE CONNER 13-24S-28E RB #221H 314750 OGRID No. Operator Name 9Elevation 2288937 MATADOR PRODUCTION COMPANY 2976

<sup>10</sup>Surface Location

| UL or lot no. | Section | Township | Range | Lot Idn | Feet from the | North/South line | Feet from the | East/West line | County |
|---------------|---------|----------|-------|---------|---------------|------------------|---------------|----------------|--------|
| A             | 14      | 24-S     | 28-E  | _       | 379'          | NORTH            | 330'          | EAST           | EDDY   |

| UL or lot no.                        | Section<br>13            | Township 24-S | Range<br>28-E  | Lot Idn               | Feet from the 367' | North/South line NORTH | Feet from the 231' | East/West line EAST | County EDDY |
|--------------------------------------|--------------------------|---------------|----------------|-----------------------|--------------------|------------------------|--------------------|---------------------|-------------|
| <sup>12</sup> Dedicated Acres<br>320 | <sup>13</sup> Joint or 1 | infill 14Co   | nsolidation Co | de <sup>15</sup> Orde | er No.             | ., .                   |                    |                     |             |

No allowable will be assigned to this completion until all interests have been consolidated or a non-standard unit has been approved by the division.