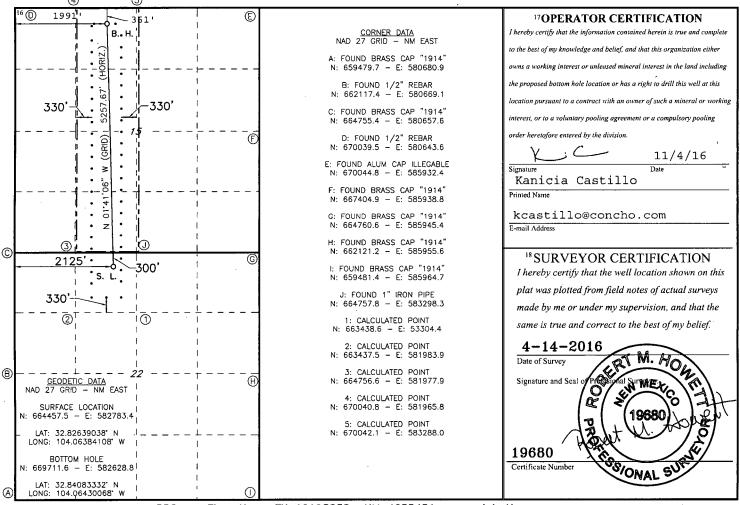

## RECEIVED

☐ AMENDED REPORT

WELL LOCATION AND ACREAGE DEDICATION PLAT <sup>2</sup> Pool Code <sup>3</sup> Pool Name GJ;7Rvs-GB-Glorietao-Yeso 97558

<sup>1</sup> API Number 30-015-43829 <sup>4</sup>Property Code 5 Property Name 6 Well Number CADILLAC 15 STATE 102H 39603 7OGRID NO. 8 Operator Name 9 Elevation 229137 3558 COG OPERATING, LLC

Santa Fe, NM 87505

10 Surface Location

| UL or lot no.                                    | Section | Township     | Range                 | Lot Idn | Feet from the | North/South line | Feet From the | East/West line | County |
|--------------------------------------------------|---------|--------------|-----------------------|---------|---------------|------------------|---------------|----------------|--------|
| C                                                | 22      | 17S          | 29E                   |         | 300           | NORTH            | 2125          | WEST           | EDDY   |
| " Bottom Hole Location If Different From Surface |         |              |                       |         |               |                  |               |                |        |
| UL or lot no.                                    | Section | Township     | Range                 | Lot Idn | Feet from the | North/South line | Feet from the | East/West line | County |
| c                                                | 15      | 17S          | 29E                   |         | 361           | NORTH            | 1991          | WEST           | EDDY   |
| 12 Dedicated Acres 13 Joint or Infill            |         | or Infill 14 | 14 Consolidation Code |         | Order No.     |                  |               |                |        |
| 160                                              |         |              |                       | e e     |               |                  |               |                |        |