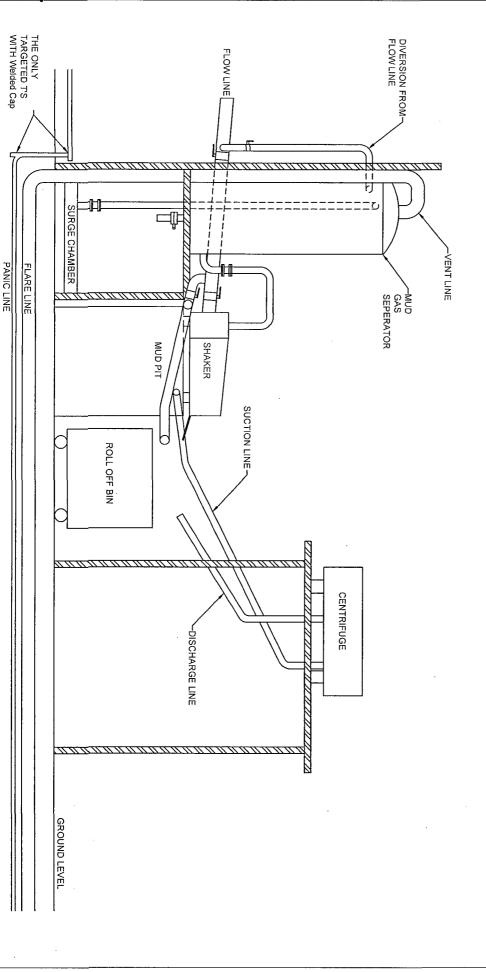

2. The estimated depths at which anticipated water, oil or gas formations are expected to be encountered:

Water: Approx.: 0' - 7392'

Oil or Gas: See above--All Potential Zones

Pressure Control Equipment: A 3000 PSI BOP will be installed on the 9 5/8" casing. Test will be conducted by an independent tester, utilizing a test plug in the well head. BOP/BOPE test shall include a low pressure test from 250 to 300 psi. The test will be held for a minimum of 10 minutes on each segment of the system tested if test is done with a test plug and 30 minutes without a test plug. Blind rams and pipe rams will be tested to the rated pressure of the BOP. Any leaks will be repaired at the time of the test. Annular preventers will be tested to 50% of rated pressure. Accumulator system will be inspected for correct pre charge pressures, and proper functionality, prior to connection to the BOP system. Tests will be conducted before drilling out from under all casing strings, which are set and cemented in place. Blowout Preventer controls will be installed prior to drilling the surface plug and will remain in use until the well is completed or abandoned. Preventers will be inspected and operated at least daily to ensure good mechanical working order, and this inspection recorded on the daily drilling report. See Exhibit.

# 4. Auxiliary Equipment:

- A. Auxiliary Equipment: Kelly cock, pit level indicators, flow sensor equipment and a sub with full opening valve to fit the drill pipe and collars will be available on the rig floor in the open position at all times for use when kelly is not in use.
- 5. THE PROPOSED CASING AND CEMENTING PROGRAM:

#### Mud Program and Auxiliary Equipment:

| Interval   | Туре        | Weight  | Viscosity | Fluid Loss |
|------------|-------------|---------|-----------|------------|
| 0'-800'    | Fresh Water | 8.6-8.7 | 32-34     | N/C        |
| 800'-7392' | Fresh Water | 8.5-8.7 | 28-32     | N/C        |

Sufficient mud material(s) to maintain mud properties, control lost circulation and contain a blow out will be available at the well site during drilling operations. After surface casing is set an electronic PVT system will be installed as our primary mud level monitoring system. A secondary system will also be implemented as to insure the PVT system is functioning properly. The secondary system will be comprised of a derrick hand checking the fluid level in the pits hourly using a nut on the end of a rope hanging just above the fluid level in the pit.