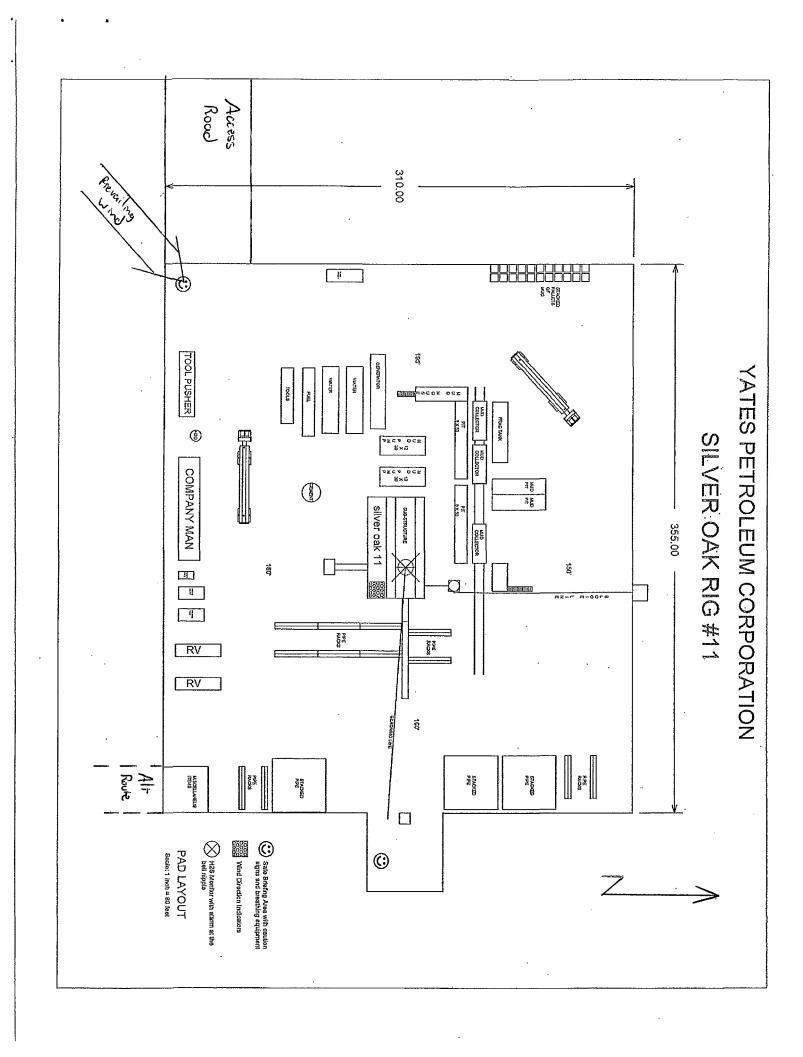

# YATES PETROLEUM CORPORATION ROY AET STATE COM #10H ELEV. - 3517' Lat - N 32'39'46.83" Long - W 104'29'54.10" NMSPCE- N 604973.1 E 490552.3 (NAD-83)

ARTESIA, NM IS ±17 MILES TO THE NORTHEAST OF LOCATION.

ROY AET STATE COM #10H / WELL PAD TOPO

THE ROY AET STATE COM #10H LOCATED 1935' FROM THE NORTH LINE AND 15' FROM THE EAST LINE OF SECTION 17, TOWNSHIP 19 SOUTH, RANGE 25 EAST.

N.M.P.M., EDDY COUNTY, NEW MEXICO.

P.O. Box 1786 (575) 393-7316 - Office 1120 N. West County Rd. (575) 392-2206 - Fax Hobbs, New Mexico 88241 basinsurveys.com

Survey Date: 03-06-2014 Sheet 1 W.O. Number: 30184 Drawn By: K. NORRIS Date: 03-11-2014

# YATES PETROLEUM CORPORATION ROY AET STATE COM #10H ELEV. - 3517' Lat - N 32'39'46.83" Long - W 104'29'54.10" NMSPCE- N 604973.1 E 490552.3 (NAD-83)

ROY AET STATE COM #10H / WELL PAD TOPO

> THE ROY AET STATE COM #10H LOCATED 1935' FROM THE NORTH LINE AND 15' FROM THE EAST LINE OF SECTION 17, TOWNSHIP 19 SOUTH, RANGE 25 EAST.

N.M.P.M., EDDY COUNTY, NEW MEXICO.

P.O. Box 1786 (575) 393-7316 - Office 1120 N. West County Rd. (575) 392-2206 - Fax Hobbs, New Mexico 88241 basinsurveys.com

Sheet 1 30184 Drawn By: K. NORRIS Date: 03-11-2014 Survey Date: 03-06-2014

ROY AET STATE COM #10H
Located 1935' FNL and 15' FEL
Section 17, Township 19 South, Range 25 East,
N.M.P.M., Eddy County, New Mexico.

P.O. Box 1786 1120 N. West County Rd. Hobbs, New Mexico 88241 (575) 393—7316 — Office (575) 392—2206 — Fax basinsurveys.com

ROY AET STATE COM #10H
Located 1935' FNL and 15' FEL
Section 17, Township 19 South, Range 25 East,
N.M.P.M., Eddy County, New Mexico.

in the cilfield

P.O. Box 1786 1120 N. West County Rd. Hobbs, New Mexico 88241 (575) 393-7316 - Office (575) 392-2206 - Fax basinsurveys.com

ROY AET STATE COM #10H
Located 1935' FNL and 15' FEL
Section 17, Township 19 South, Range 25 East,
N.M.P.M., Eddy County, New Mexico.

P.O. Box 1786 1120 N. West County Rd. Hobbs, New Mexico 88241 (575) 393-7316 — Office (575) 392-2206 — Fax basinsurveys.com