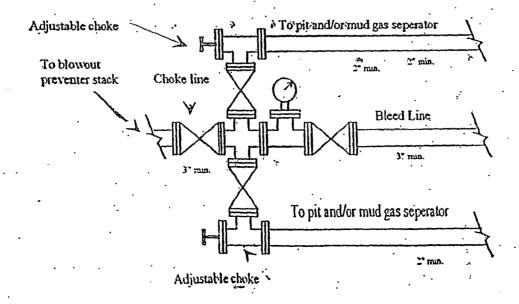

2. The estimated depths at which anticipated water, oil or gas formations are expected to be encountered:

Water: Approx.: 0' - 7392'

Oil or Gas: See above--All Potential Zones

Pressure Control Equipment: A 3000 PSI BOP will be installed on the 9 5/8" casing. Test will be conducted by an independent tester, utilizing a test plug in the well head. BOP/BOPE test shall include a low pressure test from 250 to 300 psi. The test will be held for a minimum of 10 minutes on each segment of the system tested if test is done with a test plug and 30 minutes without a test plug. Blind rams and pipe rams will be tested to the rated pressure of the BOP. Any leaks will be repaired at the time of the test. Annular preventers will be tested to 50% of rated pressure. Accumulator system will be inspected for correct pre charge pressures, and proper functionality, prior to connection to the BOP system. Tests will be conducted before drilling out from under all casing strings, which are set and cemented in place. Blowout Preventer controls will be installed prior to drilling the surface plug and will remain in use until the well is completed or abandoned. Preventers will be inspected and operated at least daily to ensure good mechanical working order, and this inspection recorded on the daily drilling report. See Exhibit.