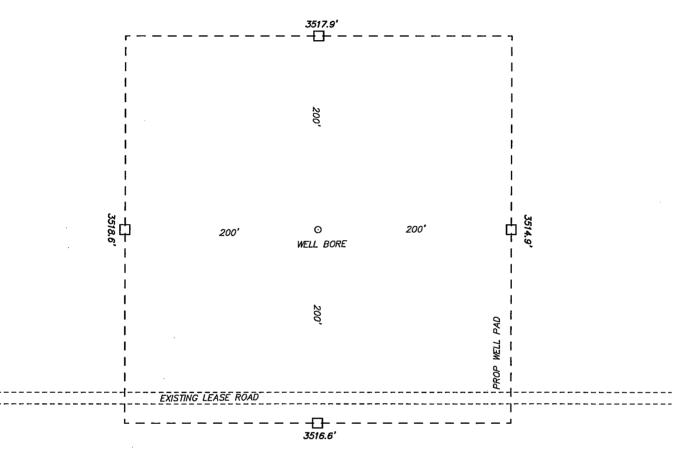

NO ALLOWABLE WILL BE ASSIGNED TO THIS COMPLETION UNTIL ALL INTERESTS HAVE BEEN CONSOLIDATED OR A NON-STANDARD UNIT HAS BEEN APPROVED BY THE DIVISION

| N.: 606938.3<br>E.: 485258.3<br>(NAD83)                                               |                 | N.: 606923.1<br>E.: 487920.1 | N.: 606908.0<br>E.: 490581.9                                                                   | OPERATOR CERTIFICATION                                                                                                                                                                                                                                                                                                                                                                                                                                                                                  |
|---------------------------------------------------------------------------------------|-----------------|------------------------------|------------------------------------------------------------------------------------------------|---------------------------------------------------------------------------------------------------------------------------------------------------------------------------------------------------------------------------------------------------------------------------------------------------------------------------------------------------------------------------------------------------------------------------------------------------------------------------------------------------------|
| -2260'                                                                                | NW-172008       | (NAD83)    1945, 7 207       | treature Point                                                                                 | I hereby certify that the information contained herein is true and complete to the best of my knowledge and belief, and that this organization either owns a working interest or unleased mineral interest in the land including the proposed bottom hole location or has a right to drill this well at this location pursuant to a contract with an owner of such a mineral or working interest, or to a voluntary pooling agreement or a compulsory pooling order heretofore entered by the division. |
|                                                                                       |                 |                              | S.L.                                                                                           | Printed Name  that @ yates petroleum . com                                                                                                                                                                                                                                                                                                                                                                                                                                                              |
| PROPOSED BOTTOM                                                                       |                 |                              | SURFACE LOCATION                                                                               | Email Address  SURVEYOR CERTIFICATION  I hereby certify that the well location shown on this plat was plotted from field notes of                                                                                                                                                                                                                                                                                                                                                                       |
| HOLE LOCATION Lot - N 32'39'43.82" Long - W 104'30'52.36" NMSPCE- N 604676.5 (NAD-83) | ;<br>}<br> <br> |                              | Lat - N 32*39'46.83"<br>Long - W 104*29'54.10"<br>NMSPCE- N 604973.1<br>E 490552.3<br>(NAD-83) | actual surveys made by me or under my supervison, and that the same is true and correct to the best of my belief.                                                                                                                                                                                                                                                                                                                                                                                       |
|                                                                                       |                 | <br>                         |                                                                                                | Date Salveyed MEX Signature & Sept of Professional Surveyor                                                                                                                                                                                                                                                                                                                                                                                                                                             |
| N.: 601622.4<br>E.: 485218.7                                                          | <br> <br> <br>  | ;<br>;<br>1                  | N.: 601645.3<br>E.: 490542.2                                                                   | O' 1000' 2000' 3000' 4000' SCALE: 1" = 2000'                                                                                                                                                                                                                                                                                                                                                                                                                                                            |

SECTION 17, TOWNSHIP 19 SOUTH, RANGE 25 EAST. N.M.P.M., EDDY COUNTY, NEW MEXICO.