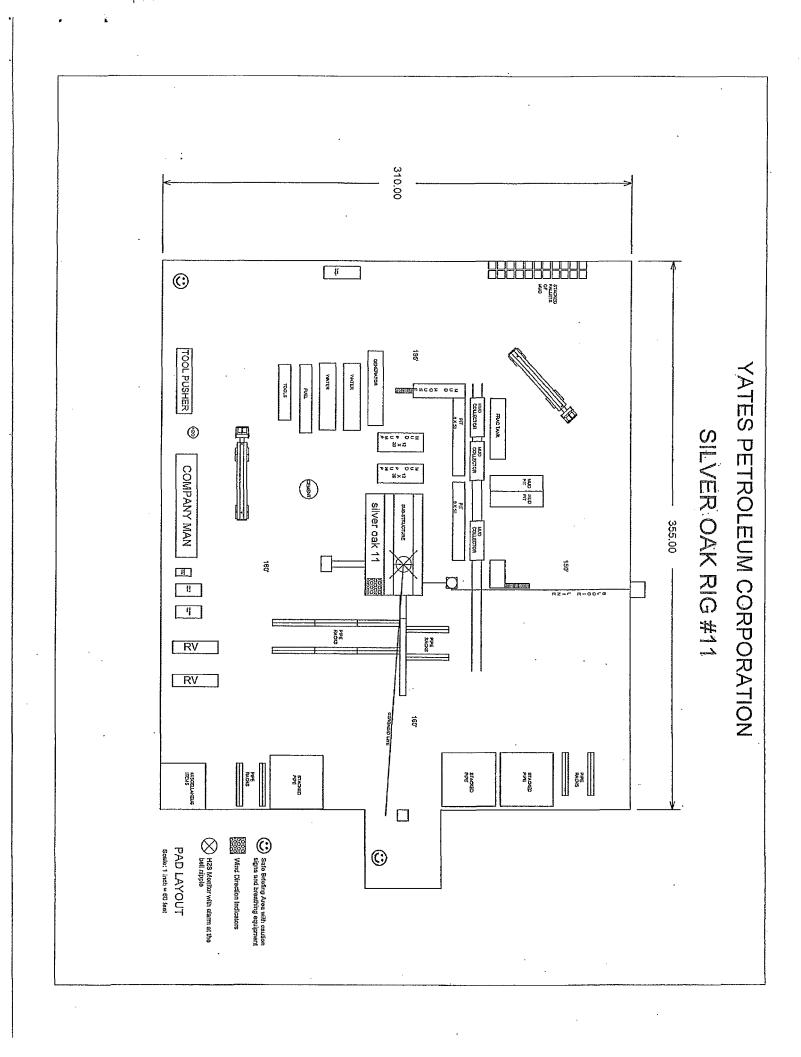

0.00 90.0 M:TH Northing 604973.10 Ground Level: 3517.00 Easting 490552.30 32\* 39' 44 WELL DETAILS Design: Plan #2B 03-21-14 Rig: Silver Oak 11 Latitude 32° 39' 46.83169 N Longitude 104" 29' 54.10079 W

DESIGN TARGET DETAILS

TVD +N/-S 2425.00 -296.63 - plan hits target center +EAW Northing Easting Latitude Longitude Shape 480.84 604676.47 485571.46 32\*39\*43.816\*11 N 104\*30\*52.36201 W Point

Name PBHL-Roy AET #10H