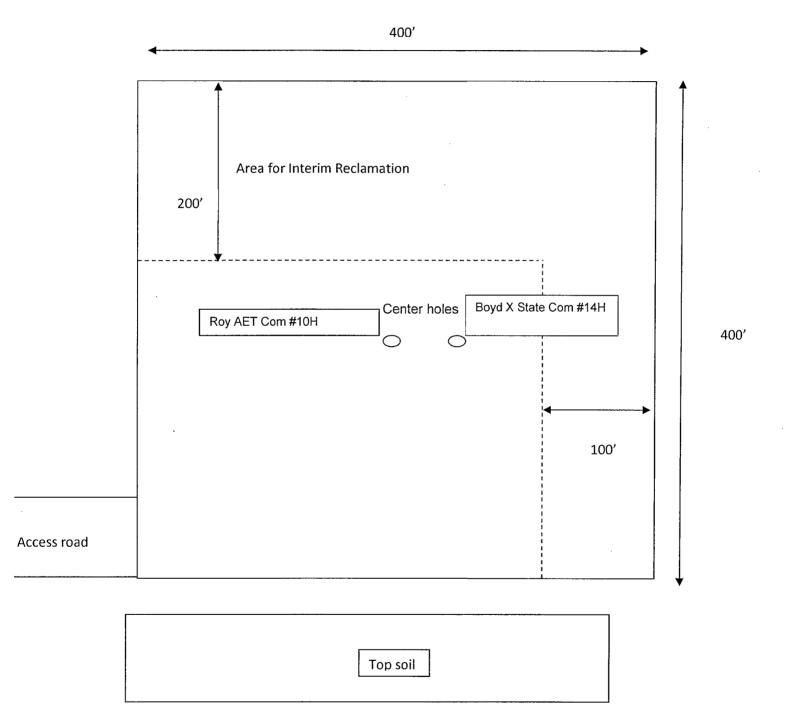

#### YATES PETROLEUM CORPORATION

Roy AET Com #10H

1935' FNL & 15' FEL, Section 17 –T19S-R25E, Surface Hole 2260' FNL & 330' FWL, Section 17 – T19S-R25E, Bottom Hole Eddy County, New Mexico

1. The estimated tops of geologic markers are as follows: