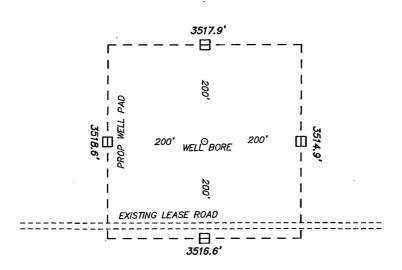

NO ALLOWABLE WILL BE ASSIGNED TO THIS COMPLETION UNTIL ALL INTERESTS HAVE BEEN CONSOLIDATED OR A NON-STANDARD UNIT HAS BEEN APPROVED BY THE DIVISION

| N.: 606938.3<br>E.: 485258.3<br>(NAD83)                                               |                 | N.: 606923.1<br>E.: 487920.1 | N.: 606908.0<br>E.: 490581.9                                                                   | OPERATOR CERTIFICATION                                                                                                                                                                                                                                                                                                                                                                                                                                                                                  |
|---------------------------------------------------------------------------------------|-----------------|------------------------------|------------------------------------------------------------------------------------------------|---------------------------------------------------------------------------------------------------------------------------------------------------------------------------------------------------------------------------------------------------------------------------------------------------------------------------------------------------------------------------------------------------------------------------------------------------------------------------------------------------------|
| -2260'                                                                                | NW-172008       | (NAD83)    1945, 7 207       | treature Point                                                                                 | I hereby certify that the information contained herein is true and complete to the best of my knowledge and belief, and that this organization either owns a working interest or unleased mineral interest in the land including the proposed bottom hole location or has a right to drill this well at this location pursuant to a contract with an owner of such a mineral or working interest, or to a voluntary pooling agreement or a compulsory pooling order heretofore entered by the division. |
|                                                                                       |                 |                              | S.L.                                                                                           | Printed Name  that @ yates petroleum . com                                                                                                                                                                                                                                                                                                                                                                                                                                                              |
| PROPOSED BOTTOM                                                                       |                 |                              | SURFACE LOCATION                                                                               | Email Address  SURVEYOR CERTIFICATION  I hereby certify that the well location shown on this plat was plotted from field notes of                                                                                                                                                                                                                                                                                                                                                                       |
| HOLE LOCATION Lot - N 32'39'43.82" Long - W 104'30'52.36" NMSPCE- N 604676.5 (NAD-83) | ;<br>}<br> <br> |                              | Lat - N 32*39'46.83"<br>Long - W 104*29'54.10"<br>NMSPCE- N 604973.1<br>E 490552.3<br>(NAD-83) | actual surveys made by me or under my supervison, and that the same is true and correct to the best of my belief.                                                                                                                                                                                                                                                                                                                                                                                       |
|                                                                                       |                 | <br>                         |                                                                                                | Date Salveyed MEX Signature & Sept of Professional Surveyor                                                                                                                                                                                                                                                                                                                                                                                                                                             |
| N.: 601622.4<br>E.: 485218.7                                                          | <br> <br> <br>  | ;<br>;<br>1                  | N.: 601645.3<br>E.: 490542.2                                                                   | O' 1000' 2000' 3000' 4000' SCALE: 1" = 2000'                                                                                                                                                                                                                                                                                                                                                                                                                                                            |

SECTION 17, TOWNSHIP 19 SOUTH, RANGE 25 EAST. N.M.P.M., EDDY COUNTY, NEW MEXICO.