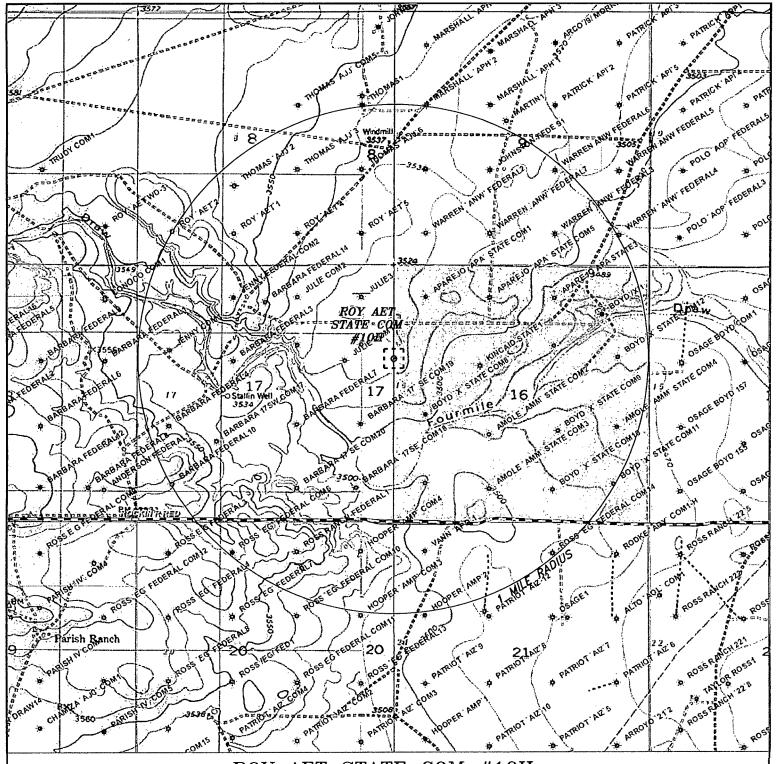

ROY AET STATE COM #10H / WELL PAD TOPO

THE ROY AET STATE COM #10H LOCATED 1935' FROM THE NORTH LINE AND 15' FROM THE EAST LINE OF SECTION 17, TOWNSHIP 19 SOUTH, RANGE 25 EAST.

N.M.P.M., EDDY COUNTY, NEW MEXICO.

ROY AET STATE COM #10H
Located 1935' FNL and 15' FEL
Section 17, Township 19 South, Range 25 East,
N.M.P.M., Eddy County, New Mexico.

P.O. Box 1786 1120 N. West County Rd. Hobbs, New Mexico 88241 (575) 393—7316 — Office (575) 392—2206 — Fax basinsurveys.com