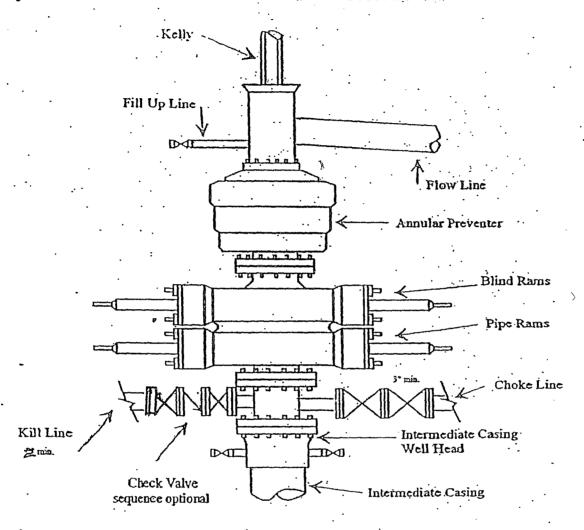

2. The estimated depths at which anticipated water, oil or gas formations are expected to be encountered:

Water: Approx.: 0' - 7392'

Oil or Gas: See above--All Potential Zones

Pressure Control Equipment: A 3000 PSI BOP will be installed on the 9 5/8" casing. Test will be conducted by an independent tester, utilizing a test plug in the well head. BOP/BOPE test shall include a low pressure test from 250 to 300 psi. The test will be held for a minimum of 10 minutes on each segment of the system tested if test is done with a test plug and 30 minutes without a test plug. Blind rams and pipe rams will be tested to the rated pressure of the BOP. Any leaks will be repaired at the time of the test. Annular preventers will be tested to 50% of rated pressure. Accumulator system will be inspected for correct pre charge pressures, and proper functionality, prior to connection to the BOP system. Tests will be conducted before drilling out from under all casing strings, which are set and cemented in place. Blowout Preventer controls will be installed prior to drilling the surface plug and will remain in use until the well is completed or abandoned. Preventers will be inspected and operated at least daily to ensure good mechanical working order, and this inspection recorded on the daily drilling report. See Exhibit.