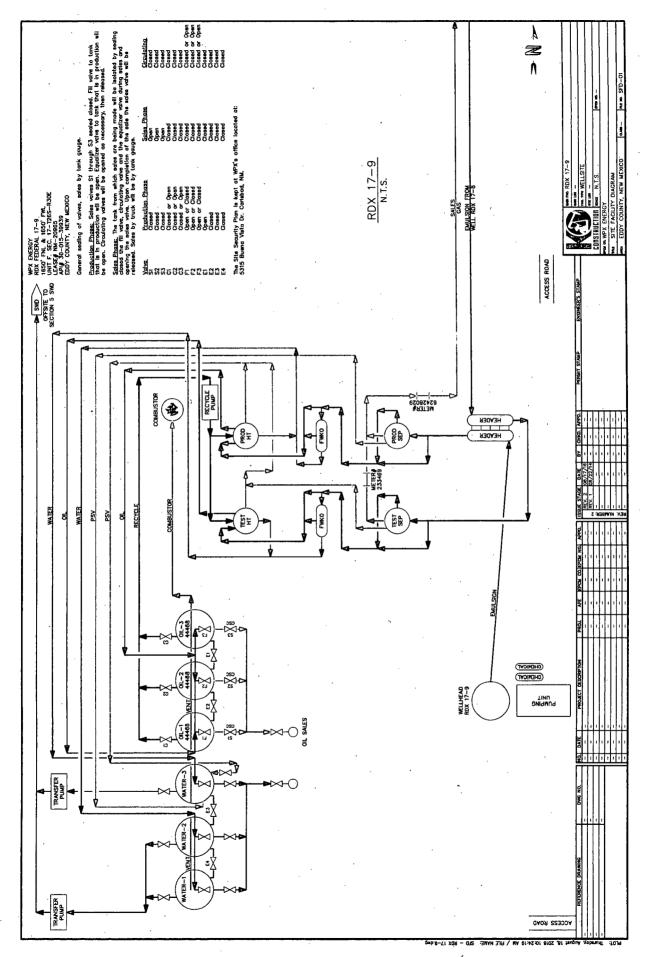

## OCD Artesia

SUNDRY NOTICES AND REPORTS ON WELLS

5. Lease Serial No. NMNM20965

| Do not use this form for proposals to drill or to re-enter an abandoned well. Use form 3160-3 (APD) for such proposals.                                                                                                                                   |                               |                                              | 6. If Indian, Allottee of              | 6. If Indian, Allottee or Tribe Name                         |  |
|-----------------------------------------------------------------------------------------------------------------------------------------------------------------------------------------------------------------------------------------------------------|-------------------------------|----------------------------------------------|----------------------------------------|--------------------------------------------------------------|--|
| SUBMIT IN TRI                                                                                                                                                                                                                                             | 7. If Unit or CA/Agree        | ement, Name and/or No.                       |                                        |                                                              |  |
| Type of Well                                                                                                                                                                                                                                              |                               | 8. Well Name and No.<br>RDX FEDERAL 1        | 7- 9                                   |                                                              |  |
| 2. Name of Operator Contact: JESSICA M DEMARCE RKI EXP & PROD, LLC E-Mail: jessica.demarce@wpxenergy.com                                                                                                                                                  |                               |                                              | 9. API Well No.<br>30-015-39939        |                                                              |  |
| 3a. Address<br>3500 ONE WILLIAMS CENTE<br>TULSA, OK 74172                                                                                                                                                                                                 | ER MD35 3b. Pl                | hone No. (include area code)<br>539-573-3521 | 10. Field and Pool, or<br>BRUSHY DRAV  | 10. Field and Pool, or Exploratory<br>BRUSHY DRAW DELAWARE E |  |
| 4. Location of Well . (Footage, Sec., T                                                                                                                                                                                                                   |                               | 11. County or Parish, and State              |                                        |                                                              |  |
| Sec 17 T17S R30E 1650FNL                                                                                                                                                                                                                                  |                               | EDDY COUNTY                                  | r, NM                                  |                                                              |  |
| 12. CHECK APPI                                                                                                                                                                                                                                            | ROPRIATE BOX(ES) TO INDI      | ICATE NATURE OF N                            | OTICE, REPORT, OR OTHE                 | R DATA                                                       |  |
| TYPE OF SUBMISSION                                                                                                                                                                                                                                        |                               | ACTION                                       |                                        |                                                              |  |
| ☐ Notice of Intent                                                                                                                                                                                                                                        | ☐ Acidize                     | ☐ Deepen                                     | ☐ Production (Start/Resume)            | ☐ Water Shut-Off                                             |  |
| _                                                                                                                                                                                                                                                         | ☐ Alter Casing                | ☐ Fracture Treat                             | ☐ Reclamation                          | ■ Well Integrity                                             |  |
|                                                                                                                                                                                                                                                           | □ Casing Repair               | ■ New Construction                           | ☐ Recomplete                           | Other                                                        |  |
| ☐ Final Abandonment Notice                                                                                                                                                                                                                                | Change Plans                  | ☐ Plug and Abandon                           | □ Temporarily Abandon                  | Site Facility Diagra<br>m/Security Plan                      |  |
|                                                                                                                                                                                                                                                           | ☐ Convert to Injection        | ☐ Plug Back                                  | ■ Water Disposal                       |                                                              |  |
| determined that the site is ready for f                                                                                                                                                                                                                   | NM OIL CONSERVA               | ATIONI                                       |                                        |                                                              |  |
| •                                                                                                                                                                                                                                                         | ARTESIA DISTRICT              | •                                            | Accepted for Record Pur                | rposes.                                                      |  |
|                                                                                                                                                                                                                                                           |                               |                                              | Approval Subject to Ons                | al Subject to Onsite Inspection.                             |  |
| Date:                                                                                                                                                                                                                                                     |                               | Date: 09.28-16                               | 09.28.16                               |                                                              |  |
|                                                                                                                                                                                                                                                           | RECEIVED                      |                                              |                                        |                                                              |  |
|                                                                                                                                                                                                                                                           |                               |                                              |                                        | ,                                                            |  |
| 14. I hereby certify that the foregoing is                                                                                                                                                                                                                | Electronic Submission #348552 | ROD, LLC, sent to the Ca                     | rlsbad                                 |                                                              |  |
| Name (Printed/Typed) JESSICA                                                                                                                                                                                                                              | M DEMARCE                     | Title REGUL                                  | ATORY TECH                             |                                                              |  |
|                                                                                                                                                                                                                                                           |                               |                                              |                                        |                                                              |  |
| Signature (Electronic S                                                                                                                                                                                                                                   | Submission)                   | Date 08/22/20                                | )16                                    |                                                              |  |
|                                                                                                                                                                                                                                                           | THIS SPACE FOR FE             | DERAL OR STATE                               | OFFICE USE                             |                                                              |  |
| Approved By                                                                                                                                                                                                                                               |                               | Title                                        |                                        | Date                                                         |  |
| Conditions of approval, if any, are attached. Approval of this notice does not warrant or certify that the applicant holds legal or equitable title to those rights in the subject lease which would entitle the applicant to conduct operations thereon. |                               |                                              |                                        |                                                              |  |
| Title 18 U.S.C. Section 1001 and Title 43<br>States any false; fictitious or fraudulent                                                                                                                                                                   |                               |                                              | willfully to make to any department or | agency of the United                                         |  |