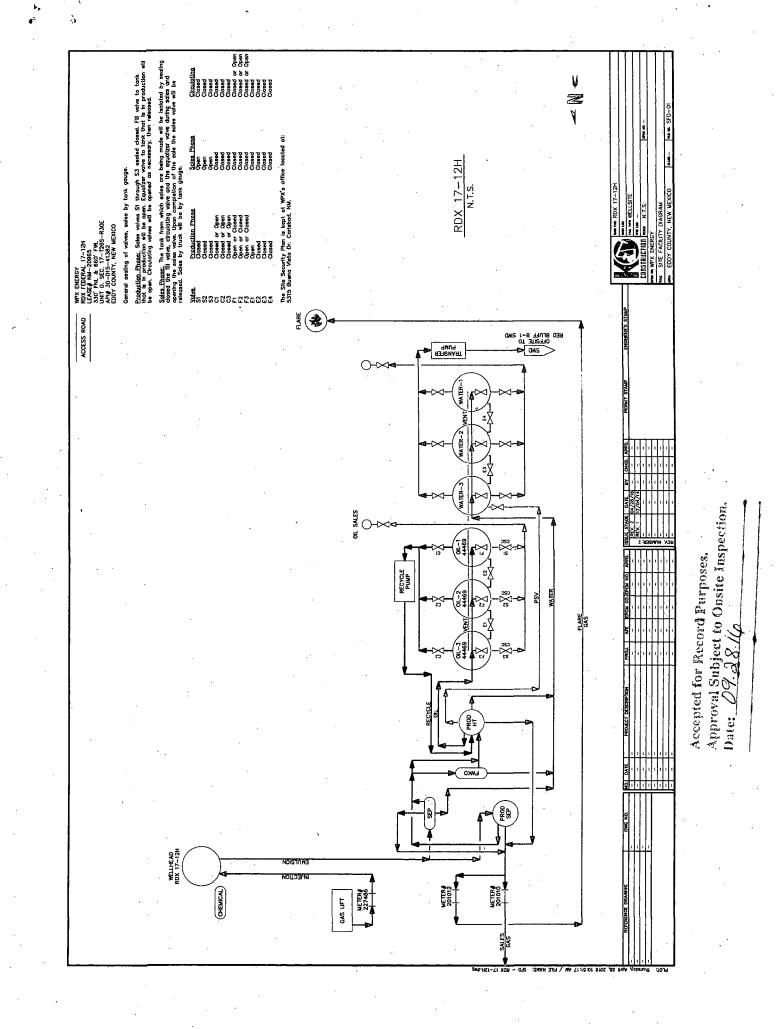

No. on fi<br>sults in a multiple c<br>ed only after all req<br>ACHED<br>RVATION<br>RICT<br>016<br>348432 verified t<br>(P & PROD, LEC,<br>processing by Di<br>T<br>DR FEDERAL        | le with BLM/Bl<br>ompletion or re<br>uirements, inclu<br>by the BLM W<br>sent to the C<br>EBORAH MCI<br>itle REGU<br>pate 08/19/<br>OR STATE<br>Title<br>Coffice<br>on knowingly and<br>n its jurisdiction | A. Required subs<br>completion in a ne<br>iding reclamation,<br>Accepted f<br>Approval S<br>Date:<br>ell Information<br>Carlsbad<br>KINNEY on 08/3<br>LATORY TEC<br>2016<br>EOFFICE US | equent reports shall be<br>w interval, a Form 316<br>have been completed,<br>or Record Pur<br>Subject to Onsi<br>                              | 0-4 shall be filed once<br>and the operator has                             |