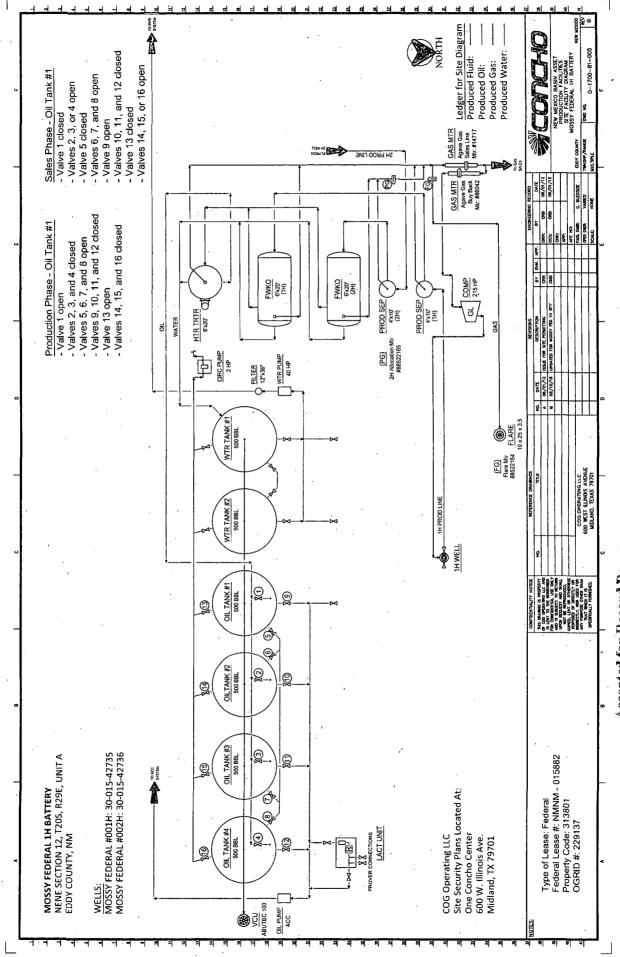

## UNITED STATES DEPARTMENT OF THE INTERIOR

BUREAU OF LAND MANAGEMENT

Expires: July 31, 2010 5. Lease Serial No. NMNM112273

FORM APPROVED OMB NO. 1004-0135

SUNDRY NOTICES AND REPORTS ON WELLS

| Do not use this form for proposals to drill or to re-enter an abandoned well. Use form 3160-3 (APD) for such proposals.                                                                                                                                   |                                                                |                                                             |                                            |                                                                      |                                                        |                              |  |
|-----------------------------------------------------------------------------------------------------------------------------------------------------------------------------------------------------------------------------------------------------------|----------------------------------------------------------------|-------------------------------------------------------------|--------------------------------------------|----------------------------------------------------------------------|--------------------------------------------------------|------------------------------|--|
|                                                                                                                                                                                                                                                           |                                                                |                                                             |                                            |                                                                      | 6. If Indian, Allottee or Tribe Name                   |                              |  |
| SUBMIT IN TRIPLICATE - Other instructions on reverse side.                                                                                                                                                                                                |                                                                |                                                             |                                            |                                                                      | 7. If Unit or CA/Agreement, Name and/or No.            |                              |  |
| 1. Type of Well  ☑ Oil Well ☐ Gas Well ☐ Other                                                                                                                                                                                                            |                                                                |                                                             |                                            |                                                                      | 8. Well Name and No.<br>MOSSY FEDERAL 1H               |                              |  |
| Name of Operator Contact: AMANDA AVERY COG OPERATING LLC E-Mail: aavery@concho.com                                                                                                                                                                        |                                                                |                                                             |                                            |                                                                      | 9. API Well No.<br>30-015-42735                        |                              |  |
| 3a. Address<br>2208 W MAIN STREET<br>ARTESIA, NM 88210                                                                                                                                                                                                    | (include area code<br>8-6940                                   | ode) 10. Field and Pool, or Exploratory PARKWAY-BONE SPRING |                                            |                                                                      |                                                        |                              |  |
| 4. Location of Well (Footage, Sec., T.                                                                                                                                                                                                                    | ·                                                              |                                                             | 11. County or Parish, and State            |                                                                      |                                                        |                              |  |
| Sec 12 T20S R29E NENE 990FNL 550FEL                                                                                                                                                                                                                       |                                                                |                                                             |                                            |                                                                      | EDDY COUNTY, NM                                        |                              |  |
|                                                                                                                                                                                                                                                           |                                                                |                                                             | ,                                          | :                                                                    | , .                                                    |                              |  |
| 12. CHECK APPE                                                                                                                                                                                                                                            | ROPRIATE BOX(ES) T                                             | O INDICATE                                                  | NATURE OF                                  | NOTICE, R                                                            | EPORT, OR OTHE                                         | R DATA                       |  |
| TYPE OF SUBMISSION                                                                                                                                                                                                                                        | TYPE OF ACTION                                                 |                                                             |                                            |                                                                      |                                                        |                              |  |
| Notice of Intent                                                                                                                                                                                                                                          | ☐ Acidize ☐ Deeper                                             |                                                             | oen                                        | ☐ Production (Start/Resume)                                          |                                                        | ■ Water Shut-Off             |  |
| _                                                                                                                                                                                                                                                         | Alter Casing                                                   | ☐ Alter Casing ☐ Fract                                      |                                            | ☐ Reclamation                                                        |                                                        | ■ Well Integrity             |  |
| ☐ Subsequent Report                                                                                                                                                                                                                                       | ☐ Casing Repair ☐ New Cor                                      |                                                             | Construction                               | ☐ Recomplete                                                         |                                                        | ☑ Other Site Facility Diagra |  |
| ☐ Final Abandonment Notice ☐ Change Plans                                                                                                                                                                                                                 |                                                                | 🗖 Plug                                                      | Plug and Abandon                           |                                                                      | ☐ Temporarily Abandon m/Se                             |                              |  |
| ☐ Convert to Injection ☐ Plu                                                                                                                                                                                                                              |                                                                |                                                             | Back                                       | ☐ Water Disposal                                                     |                                                        |                              |  |
| following completion of the involved<br>testing has been completed. Final At<br>determined that the site is ready for fi<br>Site Facility Diagram is attach                                                                                               | pandonment Notices shall be fi<br>inal inspection.)            | esuits in a multipi<br>led only after all i                 | e completion or rec<br>requirements, inclu | ompletion in a                                                       | new interval, a Form 316<br>on, have been completed, : | und the operator has         |  |
|                                                                                                                                                                                                                                                           | NAGOU OCCUPA                                                   |                                                             |                                            |                                                                      |                                                        |                              |  |
| NM OIL CONSERVATION  ARTESIA DISTRICT                                                                                                                                                                                                                     |                                                                |                                                             |                                            | Accepted for Record Purposes. Approval Subject to Onsite Inspection. |                                                        |                              |  |
|                                                                                                                                                                                                                                                           |                                                                |                                                             | Approv                                     | og.d                                                                 | 8/6                                                    |                              |  |
|                                                                                                                                                                                                                                                           | NOV 1 4 20                                                     | 16                                                          |                                            | pare:                                                                |                                                        |                              |  |
|                                                                                                                                                                                                                                                           | RECEIVED                                                       | <b>)</b>                                                    |                                            |                                                                      |                                                        |                              |  |
| 14. I hereby certify that the foregoing is                                                                                                                                                                                                                | true and correct.                                              |                                                             |                                            |                                                                      |                                                        |                              |  |
|                                                                                                                                                                                                                                                           | Electronic Submission #<br>For COG (<br>Committed to AFMSS for | OPERATING L                                                 | .C, sent to the C                          | arisbad                                                              |                                                        |                              |  |
| Name(Printed/Typed) AMANDA AVERY                                                                                                                                                                                                                          |                                                                |                                                             | Title AUTHO                                | DRIZED RE                                                            | PRESENTATIVE                                           |                              |  |
|                                                                                                                                                                                                                                                           |                                                                |                                                             |                                            |                                                                      |                                                        |                              |  |
| Signature (Electronic S                                                                                                                                                                                                                                   | Date 08/19/2                                                   |                                                             |                                            |                                                                      |                                                        |                              |  |
|                                                                                                                                                                                                                                                           | THIS SPACE F                                                   | OR FEDERA                                                   | L OR STATE                                 | OFFICE U                                                             | ISE                                                    | 1.0                          |  |
| Approved By                                                                                                                                                                                                                                               | . <b></b>                                                      | . <u> </u>                                                  | Title                                      |                                                                      |                                                        | Date                         |  |
| Conditions of approval, if any, are attached. Approval of this notice does not warrant or certify that the applicant holds legal or equitable title to those rights in the subject lease which would entitle the applicant to conduct operations thereon. |                                                                |                                                             | Office                                     |                                                                      |                                                        |                              |  |