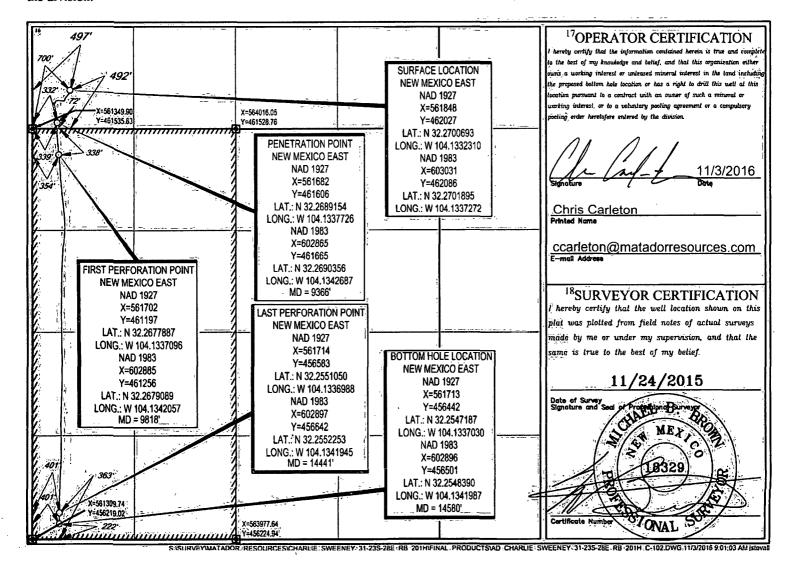

Sante Fe, NM 87505

WELL LOCATION AND ACREAGE DEDICATION AND ACREAGE DEDICATION AND ACREAGE DEDICATION OF THE PROPERTY OF THE PROP

| API Number                 | <sup>2</sup> Pool Code | <sup>3</sup> Pool Name         |                        |  |  |  |
|----------------------------|------------------------|--------------------------------|------------------------|--|--|--|
| 30-015-43695               | 97442                  | BLACK RIVER;WOLFCAMP, EAST (G) |                        |  |  |  |
| <sup>4</sup> Property Code |                        | <sup>3</sup> Property Name     |                        |  |  |  |
| 316071                     | CHARLIE SWEET          | #201H                          |                        |  |  |  |
| <sup>7</sup> OGRID No.     | 8O1                    | perator Name                   | <sup>9</sup> Elevation |  |  |  |
| 228937                     | 3117'                  |                                |                        |  |  |  |

Surface Location East/West line North/South line Feet from the County UL or lot no. Township Lot ldn Feet from the Section 28-E 492 SOUTH 497 WEST **EDDY** 4 30 23-S

| UL or lot no.         | Section 31               | Township 23-S          | 28-E              | Lot Idn<br>.—     | Feet from the 222' | North/South line SOUTH | Feet from the | East/West line WEST | EDDY County |
|-----------------------|--------------------------|------------------------|-------------------|-------------------|--------------------|------------------------|---------------|---------------------|-------------|
| 12Dedicated Acres 320 | <sup>13</sup> Joint or 1 | ńfill <sup>14</sup> C₁ | onsolidation Code | <sup>15</sup> Ord |                    | ·                      |               |                     |             |

No allowable will be assigned to this completion until all interests have been consolidated or a non-standard unit has been approved by the division.