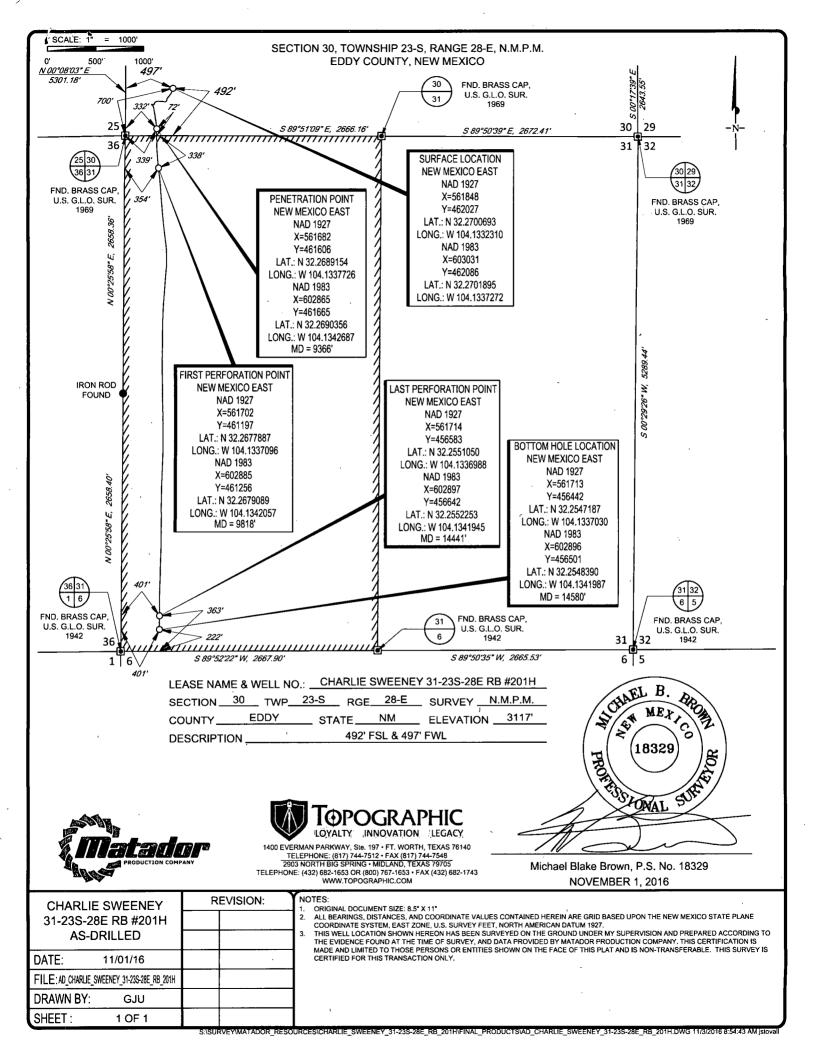

Sante Fe, NM 87505

WELL LOCATION AND ACREAGE DEDICATION AND ACREAGE DEDICATION AND ACREAGE DEDICATION OF THE PROPERTY OF THE PROP

| API Number                 | <sup>2</sup> Pool Code | <sup>3</sup> Pool Name         |                        |  |  |  |
|----------------------------|------------------------|--------------------------------|------------------------|--|--|--|
| 30-015-43695               | 97442                  | BLACK RIVER;WOLFCAMP, EAST (G) |                        |  |  |  |
| <sup>4</sup> Property Code |                        | <sup>3</sup> Property Name     |                        |  |  |  |
| 316071                     | CHARLIE SWEET          | #201H                          |                        |  |  |  |
| <sup>7</sup> OGRID No.     | 8O1                    | perator Name                   | <sup>9</sup> Elevation |  |  |  |
| 228937                     | 3117'                  |                                |                        |  |  |  |

Surface Location East/West line North/South line Feet from the County UL or lot no. Township Lot ldn Feet from the Section 28-E 492 SOUTH 497 WEST **EDDY** 4 30 23-S

| UL or lot no.         | Section 31               | Township 23-S          | 28-E              | Lot Idn<br>.—     | Feet from the 222' | North/South line SOUTH | Feet from the | East/West line WEST | EDDY County |
|-----------------------|--------------------------|------------------------|-------------------|-------------------|--------------------|------------------------|---------------|---------------------|-------------|
| 12Dedicated Acres 320 | <sup>13</sup> Joint or 1 | ńfill <sup>14</sup> C₁ | onsolidation Code | <sup>15</sup> Ord |                    | ·                      |               |                     |             |

No allowable will be assigned to this completion until all interests have been consolidated or a non-standard unit has been approved by the division.