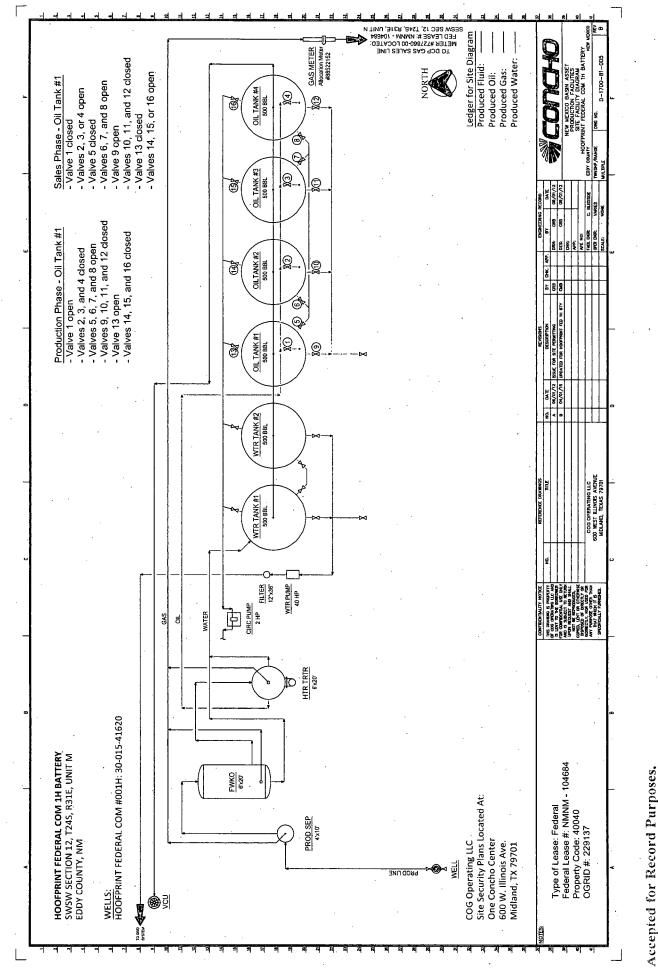

| <u>È</u> | Earm 3160-5<br>(August 2007) UNITED STATES<br>DEPARTMENT OF THE INTERIOR                                                                                                                                                                                                                   |                                                                                       |                                                                                                    |                                                                                                       |                                                                             | FORM APPROVED<br>OMB NO. 1004-0135<br>Expires: July 31, 2010<br>5. Lease Serial No.<br>NMNM67106<br>6. If Indian, Allottee or Tribe Name        |                                                            |  |
|----------|--------------------------------------------------------------------------------------------------------------------------------------------------------------------------------------------------------------------------------------------------------------------------------------------|---------------------------------------------------------------------------------------|----------------------------------------------------------------------------------------------------|-------------------------------------------------------------------------------------------------------|-----------------------------------------------------------------------------|-------------------------------------------------------------------------------------------------------------------------------------------------|------------------------------------------------------------|--|
| ı.       | BUREAU OF LAND MANAGEMENT OCD Artesia<br>SUNDRY NOTICES AND REPORTS ON WELLS<br>Do not use this form for proposals to drill or to re-enter an<br>abandoned well. Use form 3160-3 (APD) for such proposals.                                                                                 |                                                                                       |                                                                                                    |                                                                                                       |                                                                             |                                                                                                                                                 |                                                            |  |
|          |                                                                                                                                                                                                                                                                                            |                                                                                       |                                                                                                    |                                                                                                       |                                                                             |                                                                                                                                                 |                                                            |  |
|          | SUBMIT IN TRIPLICATE - Other instructions on reverse side.                                                                                                                                                                                                                                 |                                                                                       |                                                                                                    |                                                                                                       | <ol> <li>If Unit or CA/Agreement, Name and/or No.<br/>NMNM134094</li> </ol> |                                                                                                                                                 |                                                            |  |
| • .      | 1. Type of Well<br>S Oil Well Gas Well Other                                                                                                                                                                                                                                               |                                                                                       |                                                                                                    |                                                                                                       |                                                                             | 8. Well Name and No.<br>HOOFPRINT FEDERAL COM 1H                                                                                                |                                                            |  |
|          | 2. Name of Operator<br>COG OPERATING LLC                                                                                                                                                                                                                                                   |                                                                                       |                                                                                                    |                                                                                                       |                                                                             | 9. API Well No.<br>30-015-41620-00-S1                                                                                                           |                                                            |  |
|          | 3a. Address<br>600 W ILLINOIS AVENUE<br>MIDLAND, TX 79701                                                                                                                                                                                                                                  | 00 W ILLINOIS AVENUE Ph: 575-74                                                       |                                                                                                    |                                                                                                       | 8-6940                                                                      |                                                                                                                                                 | 0. Field and Pool, or Exploratory<br>MESA VERDE<br>UNKNOWN |  |
|          | 4. Location of Well (Footage, Sec., T.                                                                                                                                                                                                                                                     | 11. County or Parish, and State                                                       |                                                                                                    |                                                                                                       |                                                                             |                                                                                                                                                 |                                                            |  |
|          | Sec 12 T24S R31E SWSW 33<br>32.225422 N Lat, 103.738193                                                                                                                                                                                                                                    |                                                                                       |                                                                                                    | EDDY COUNTY, NM                                                                                       |                                                                             |                                                                                                                                                 |                                                            |  |
|          | 12. CHECK APPROPRIATE BOX(ES) TO INDICATE NATURE OF NOTICE, REPORT, OR OTHER DATA                                                                                                                                                                                                          |                                                                                       |                                                                                                    |                                                                                                       |                                                                             |                                                                                                                                                 |                                                            |  |
|          | TYPE OF SUBMISSION TYPE OF ACTION                                                                                                                                                                                                                                                          |                                                                                       |                                                                                                    |                                                                                                       |                                                                             |                                                                                                                                                 |                                                            |  |
|          | Notice of Intent                                                                                                                                                                                                                                                                           | Acidize                                                                               | Deepen                                                                                             |                                                                                                       | Production (Start/Resume)                                                   |                                                                                                                                                 | U Water Shut-Off                                           |  |
|          | — .                                                                                                                                                                                                                                                                                        | Alter Casing                                                                          |                                                                                                    | cture Treat 🔲 Reclar                                                                                  |                                                                             | • •                                                                                                                                             |                                                            |  |
|          | Subsequent Report                                                                                                                                                                                                                                                                          | Casing Repair                                                                         |                                                                                                    | □ New Construction                                                                                    |                                                                             | <ul> <li>Recomplete</li> <li>Temporarily Abandon</li> <li>Water Disposal</li> <li>Other<br/>Site Facility Diagra<br/>m/Security Plan</li> </ul> |                                                            |  |
|          | Final Abandonment Notice                                                                                                                                                                                                                                                                   | <ul> <li>Change Plans</li> <li>Convert to Injection</li> </ul>                        | <ul> <li>□ Change Plans</li> <li>□ Plug</li> <li>□ Convert to Injection</li> <li>□ Plug</li> </ul> |                                                                                                       |                                                                             |                                                                                                                                                 |                                                            |  |
|          | Attach the Bond under which the wor<br>following completion of the involved<br>testing has been completed. Final Ab<br>determined that the site is ready for fin<br>Please see attached Site Facil                                                                                         | operations. If the operation re<br>andonment Notices shall be fil<br>nal inspection.) | sults in a multip                                                                                  | e completion or rec                                                                                   | ompletion in a                                                              | new interval, a Form 316                                                                                                                        | 0-4 shall be filed once                                    |  |
|          |                                                                                                                                                                                                                                                                                            | NM OIL C<br>ARTES                                                                     |                                                                                                    |                                                                                                       |                                                                             |                                                                                                                                                 |                                                            |  |
|          | NOV 1 4 2016                                                                                                                                                                                                                                                                               |                                                                                       |                                                                                                    |                                                                                                       | Acc                                                                         | Accepted for Record Purposes.                                                                                                                   |                                                            |  |
|          |                                                                                                                                                                                                                                                                                            |                                                                                       |                                                                                                    | Approval Subject to Onsite Ins<br>Date: 09.28.14                                                      |                                                                             |                                                                                                                                                 | Onsite Inspection.<br>2814                                 |  |
|          |                                                                                                                                                                                                                                                                                            | RE                                                                                    | CEIVED                                                                                             |                                                                                                       | · .<br>                                                                     |                                                                                                                                                 |                                                            |  |
|          |                                                                                                                                                                                                                                                                                            | • • •                                                                                 | ,<br>•                                                                                             |                                                                                                       |                                                                             |                                                                                                                                                 |                                                            |  |
|          | 14. I hereby certify that the foregoing is true and correct.<br>Electronic Submission #345143 verified by the BLM Well Information System                                                                                                                                                  |                                                                                       |                                                                                                    |                                                                                                       |                                                                             |                                                                                                                                                 |                                                            |  |
| ,        | Eor COG OPERATING L                                                                                                                                                                                                                                                                        |                                                                                       |                                                                                                    | C, sent to the Carlsbad<br>SCILLA PEREZ on 07/20/2016 (16PP1750SE)<br>Title AUTHORIZED REPRESENTATIVE |                                                                             |                                                                                                                                                 |                                                            |  |
| ,        |                                                                                                                                                                                                                                                                                            |                                                                                       |                                                                                                    |                                                                                                       | D                                                                           |                                                                                                                                                 |                                                            |  |
| ×        | Signature     (Electronic Submission)     Date     07/20/2016       THIS SPACE FOR FEDERAL OR STATE OFFICE USE                                                                                                                                                                             |                                                                                       |                                                                                                    |                                                                                                       |                                                                             |                                                                                                                                                 |                                                            |  |
|          |                                                                                                                                                                                                                                                                                            |                                                                                       |                                                                                                    |                                                                                                       |                                                                             |                                                                                                                                                 | <u> </u>                                                   |  |
|          | Approved By                                                                                                                                                                                                                                                                                |                                                                                       |                                                                                                    | Title                                                                                                 |                                                                             |                                                                                                                                                 | Date                                                       |  |
|          | Conditions of approval, if any, are attached. Approval of this notice does not warrant or certify that the applicant holds legal or equitable title to those rights in the subject lease which would entitle the applicant to conduct operations thereon.                                  |                                                                                       |                                                                                                    | Office                                                                                                |                                                                             |                                                                                                                                                 |                                                            |  |
|          | Title 18 U.S.C. Section 1001 and Title 43 U.S.C. Section 1212, make it a crime for any person knowingly and willfully to make to any department or agency of the United States any false, fictitious or fraudulent statements or representations as to any matter within its jurisdiction. |                                                                                       |                                                                                                    |                                                                                                       |                                                                             |                                                                                                                                                 |                                                            |  |
|          | ** BLM REVI                                                                                                                                                                                                                                                                                | SED ** BLM REVISEI                                                                    | D ** BLM RI                                                                                        | EVISED ** BLI                                                                                         | W REVISEI                                                                   | D ** BLM REVISE                                                                                                                                 | D **                                                       |  |
|          |                                                                                                                                                                                                                                                                                            |                                                                                       |                                                                                                    |                                                                                                       | • *                                                                         | · · ·                                                                                                                                           |                                                            |  |
| . •      |                                                                                                                                                                                                                                                                                            |                                                                                       |                                                                                                    |                                                                                                       |                                                                             |                                                                                                                                                 |                                                            |  |
|          |                                                                                                                                                                                                                                                                                            | •                                                                                     |                                                                                                    |                                                                                                       |                                                                             |                                                                                                                                                 |                                                            |  |

Accepted for Record Purposes. Approval Subject to Onsite Inspection. Date: OP 28.16