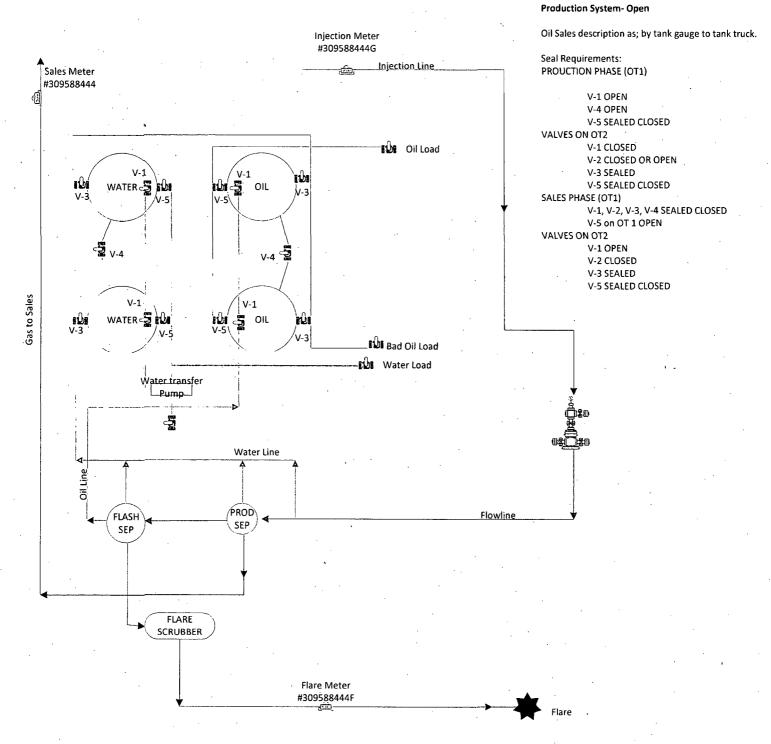

## Site Facility Diagram

Accepted for Record Purposes.

Approval Subject to Onsite Inspect Date: 28 16

## Trinity 20 Federal com #2

30-015-64500 Sec 20, 25S, 26E 1980' FSL & 660' FWL Eddy County NM NMNM104661