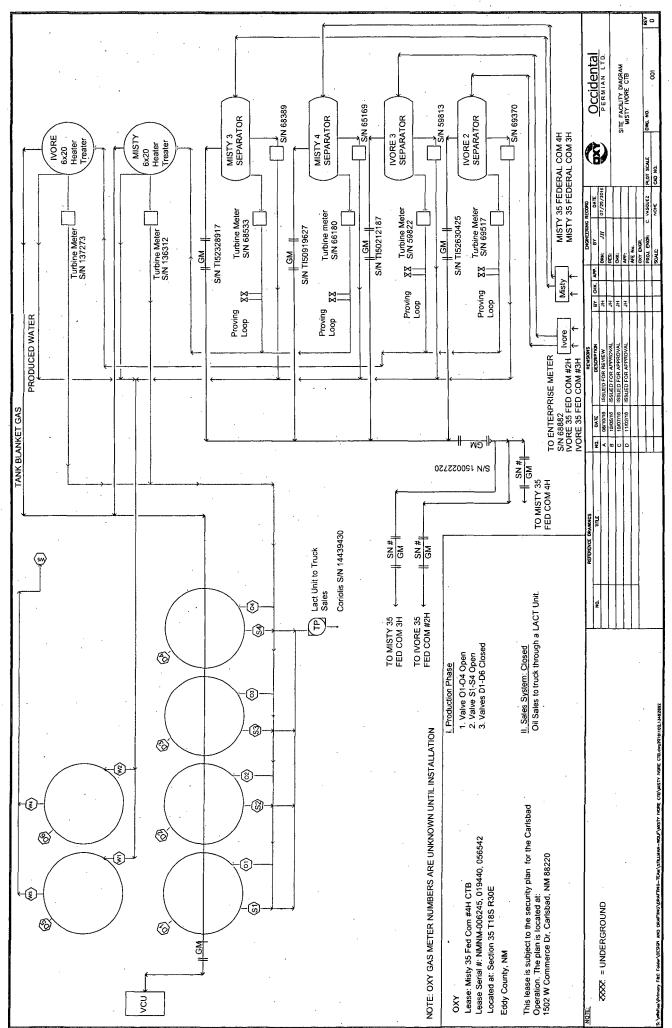

Oxy USA WTP LP
Ivore 35 Federal Com 2H (30015414090,
Misty 35 Federal com 3H (3001541416),
Misty 35 Federal Com 4H (3001541413)
CAs – NM135892 & NM135877

- 1. Subject to no additional surface disturbance, must restrict to existing pad site.
- 2. Gas lift meters to be installed for each well as per attached facility diagram. Submit updated diagram with meter numbers upon installation of gas lift meters.