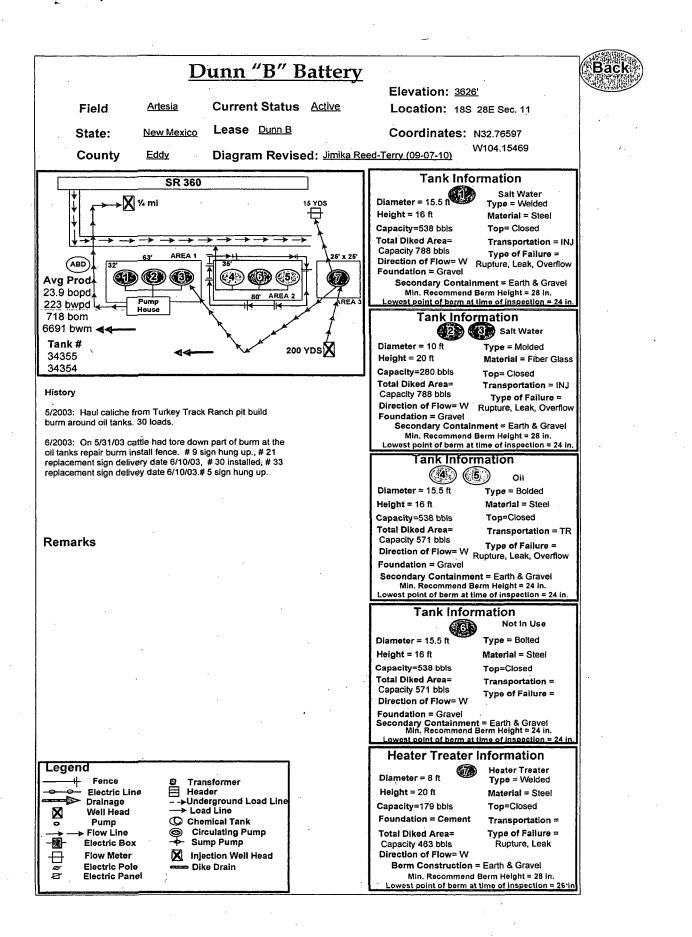

|                                      | ISED ** RI M DEVICE                                            |                                                                                                                                                                                                                         |                       |                                  |                                      |  |  |  |





Catalyst Oilfield Services 11999 E Hwy 158 Gardendale, TX 79758 (432) 563-0727 Fax: (432) 224-1038

## Water Analysis Report

|              | Sample #:               | 35847                   |                         |                         |                         |
|--------------|-------------------------|-------------------------|-------------------------|-------------------------|-------------------------|
| rmian Basin  | Analysis ID #:          | 34103                   | ·                       | •                       | 4                       |
| nn B Federal |                         |                         |                         |                         |                         |
| ttery 0      |                         |                         |