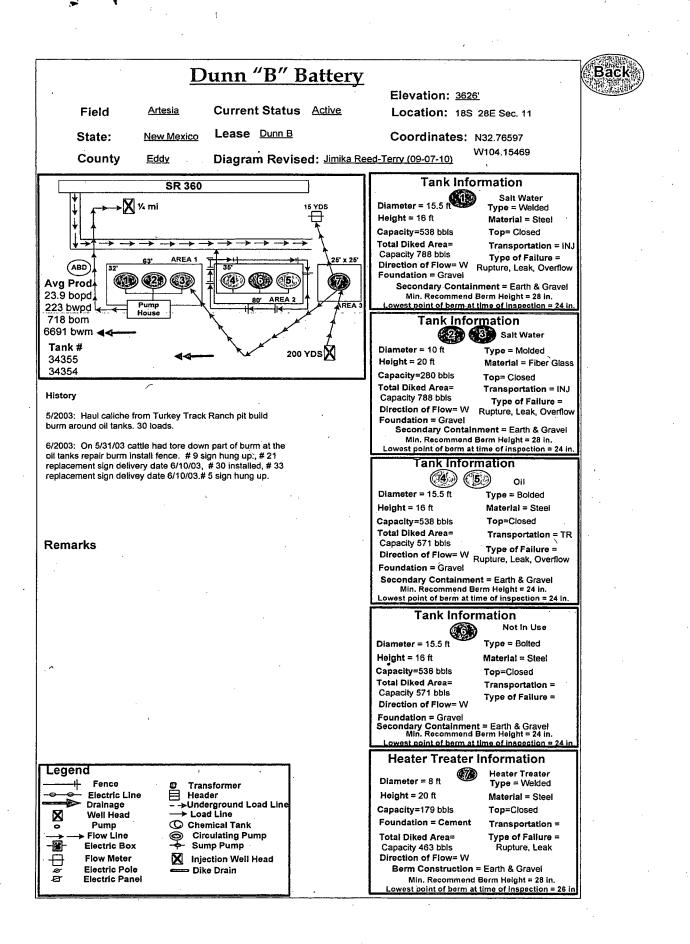

etion or rec<br>led only after all requirements, inclu<br>we submit some additional in<br>following regarding these con<br>rder #3<br>on and Disposal information.<br>SEE ATTACHED FOF<br>CONDITIONS OF APPRO<br>344170 verified by the BLM We<br>RN OPERATING LP, sent to th<br>essing by PRISCILLA PEREZ of<br>Title REGU<br>Date 07/08/2<br>DR FEDERAL OR STATE | completion in a n<br>ding reclamation<br>formation for<br>inditions of<br>R<br>DVAL<br>ell Information<br>the Carlsbad<br>on 07/22/2016 (<br>LATORY MAN<br>2016<br>E OFFICE US  | each<br>APPRC<br>NOV 10<br>Stude<br>JAMES A.<br>SUPERVISC<br>System<br>16PP1796SE)<br>NAGER                                            | r agency of the United                                                                                                 |  |

.





Catalyst Oilfield Services 11999 E Hwy 158 Gardendale, TX 79758 (432) 563-0727 Fax: (432) 224-1038

## Water Analysis Report

| Customer:     | Breitburn Operating |        | Sample #:      | 35847 |     |
|---------------|---------------------|--------|----------------|-------|-----|
| Area:         | Permian Basin       |        | Analysis ID #: | 34103 |     |
| Lease:        | Dunn B Federal      | -<br>- |                |       | · . |
| Location:     | Battery             | 0      |                |       | · · |
| Sample Point: | Heater Treater      |        |                |       |     |

| Sampling Date:                          | 6/23/2016         | Anions               | mg/i                               | meq/l   | Cations                              | mg/l