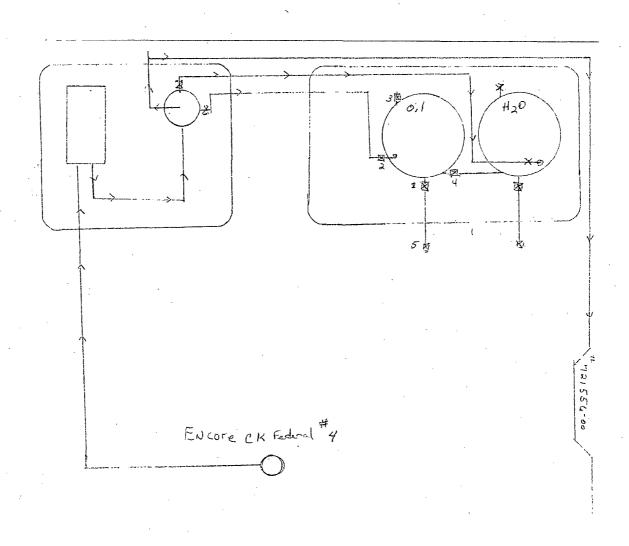

# Value Placement

1. 0.1 Seales Value Value Position
2. 0.1 F.11 line Value Open
3. 0.1 bottom Value Closed

4 Equilizer Value Closed

5. O. I load line Walve Closed

We Never make any Oil on CK Federal wells So we Never Sold any Oil there tanks Don't have Numbers on them.

## CK Federal #004 314008