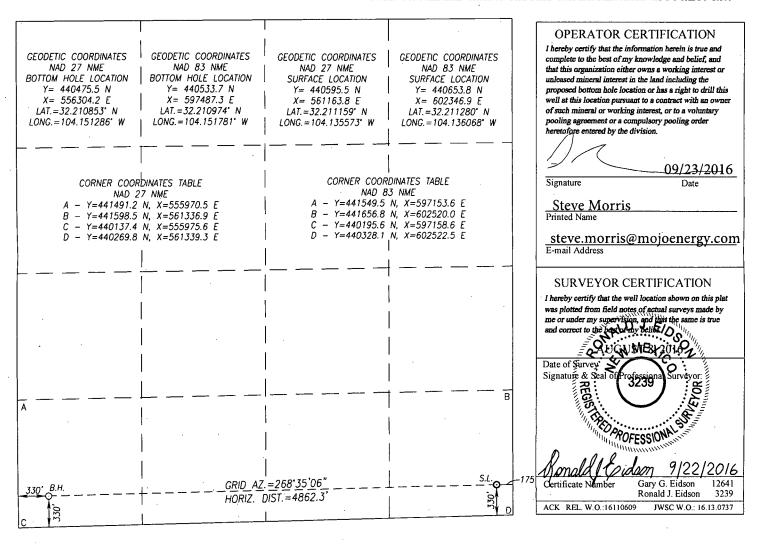

## WELL LOCATION AND ACREAGE DEDICATION PLAT

Pool Code

| 30-015-438          | 398      | 98189 WC-015 G-06 S242713N; Upper Wolfcamp |                                   |           |                     |                     |               | ,               |                   |  |
|---------------------|----------|--------------------------------------------|-----------------------------------|-----------|---------------------|---------------------|---------------|-----------------|-------------------|--|
| Property Code       |          |                                            | Property Name MAD RIVER 13 STATE  |           |                     |                     |               | We              | Well Number<br>3H |  |
| OGRID No.<br>249099 |          |                                            | Operator Name CAZA OPERATING, LLC |           |                     |                     |               | Elevation 3102' |                   |  |
|                     |          |                                            |                                   |           | Surface Locat       | ion                 |               |                 |                   |  |
| UL or lot No.       | Section  | Township                                   | Range                             | Lot Idn   | Feet from the       | North/South line    | Feet from the | East/West line  | · County          |  |
| P                   | 13       | 24-S                                       | 27-E                              |           | 330                 | SOUTH               | 175           | EAST            | EDDY              |  |
|                     |          |                                            |                                   | Bottom Ho | le Location If Diff | Ferent From Surface |               |                 |                   |  |
| UL or lot No.       | Section  | Township                                   | Range                             | Lot Idn   | Feet from the       | North/South line    | Feet from the | East/West line  | County            |  |
| M                   | 13       | 24-S                                       | 27-E                              |           | 330                 | SOUTH               | 330           | WEST            | EDDY              |  |
| Dedicated Acres     | Joint or | Infill C                                   | onsolidation Co                   | ode Ord   | ler No.             |                     |               |                 | <del></del>       |  |
| 160                 |          |                                            |                                   |           | •                   |                     |               |                 |                   |  |