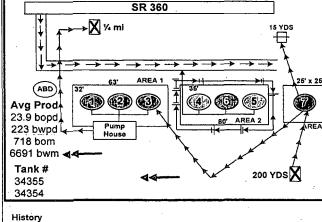

## Dunn "B" Battery

Field

<u>Artesia</u>

Current Status Active

Elevation: 3626'

Location: 18S 28E Sec. 11

State:

**New Mexico** 

Lease Dunn B

Coordinates: N32.76597

County

**Eddy** 

Diagram Revised: Jimika Reed-Terry (09-07-10)

W104.15469

Salt Water Type = Welded

Height = 16 ft

Total Diked Area= Capacity 463 bbls

Direction of Flow= W

Rupture, Leak

Berm Construction = Farth & Gravel

Min. Recommend Berm Height = 28 in. owest point of berm at time of inspection = 26

5/2003: Haul caliche from Turkey Track Ranch pit build burm around oil tanks. 30 loads.

6/2003: On 5/31/03 cattle had tore down part of burm at the oil tanks repair burm install fence. #9 sign hung up., #21 replacement sign delivery date 6/10/03, # 30 installed, # 33 replacement sign delivey date 6/10/03.# 5 sign hung up.