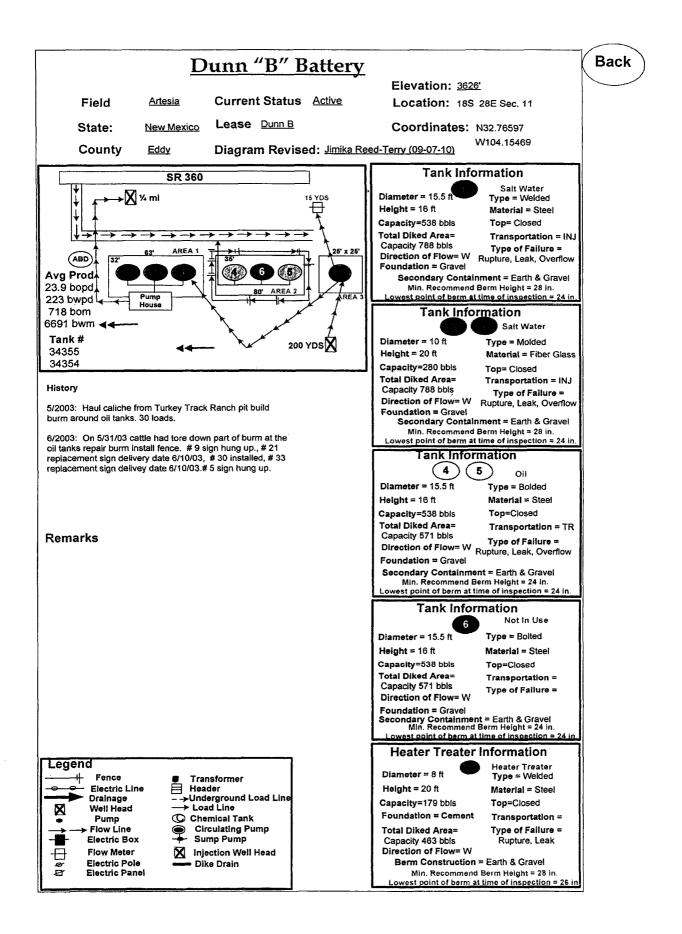

|                                                                                                                                                                                                                                                                                  | UNITED STATES<br>EPARTMENT OF THE IN<br>UREAU OF LAND MANA                                                                                                      | NTERIOR                                                                        |                                                                                        | EQTA                                                                       | 5. Lease Ser                                     | FORM APPH<br>OMB NO. 10<br>Expires: July<br>ial No.               | 04-0135                           |  |  |
|----------------------------------------------------------------------------------------------------------------------------------------------------------------------------------------------------------------------------------------------------------------------------------|-----------------------------------------------------------------------------------------------------------------------------------------------------------------|--------------------------------------------------------------------------------|----------------------------------------------------------------------------------------|----------------------------------------------------------------------------|--------------------------------------------------|-------------------------------------------------------------------|-----------------------------------|--|--|
| BUREAU OF LAND MANAGEMENT OCD-ARTESIA<br>SUNDRY NOTICES AND REPORTS ON WELLS<br>Do not use this form for proposals to drill or to re-enter an                                                                                                                                    |                                                                                                                                                                 |                                                                                |                                                                                        |                                                                            |                                                  | 54184                                                             |                                   |  |  |
| abandoned we                                                                                                                                                                                                                                                                     |                                                                                                                                                                 | 6. If Indian,                                                                  | Allottee or Tri                                                                        | be Name                                                                    |                                                  |                                                                   |                                   |  |  |
| SUBMIT IN TR                                                                                                                                                                                                                                                                     | IPLICATE - Other instruc                                                                                                                                        | tions on rev                                                                   | erse side.                                                                             |                                                                            | 7. If Unit or                                    | CA/Agreemen                                                       | t, Name and/or No.                |  |  |
| 1. Type of Well<br>Di Oil Well Di Gas Well 🛛 Oi                                                                                                                                                                                                                                  |                                                                                                                                                                 | 8. Well Nam<br>DUNN B                                                          | e and No.<br>FEDERAL 27                                                                | 7                                                                          |                                                  |                                                                   |                                   |  |  |
| 2. Name of Operator<br>BREITBURN OPERATING L                                                                                                                                                                                                                                     | Contact:                                                                                                                                                        | JEANIE MCM                                                                     | IILLAN                                                                                 |                                                                            | 9. API Well<br>30-015-                           | No.<br>01836-00-S                                                 | 1                                 |  |  |
| 3a. Address<br>300 TRAVIS STREET SUITE<br>HOUSTON, TX 77002                                                                                                                                                                                                                      | E 4800                                                                                                                                                          | (include area code<br>4.4696                                                   | )                                                                                      | 10. Field and<br>ARTES                                                     | d Pool, or Expl<br>IA                            | oratory                                                           |                                   |  |  |
| 4. Location of Well (Footage, Sec., 2                                                                                                                                                                                                                                            | T., R., M., or Survey Description,                                                                                                                              | )                                                                              |                                                                                        |                                                                            | 11. County of                                    | or Parish, and S                                                  | state                             |  |  |
| Sec 12 T18S R28E NESE 19                                                                                                                                                                                                                                                         | 80FSL 660FEL                                                                                                                                                    |                                                                                |                                                                                        |                                                                            | EDDY COUNTY, NM                                  |                                                                   |                                   |  |  |
| 12. CHECK APP                                                                                                                                                                                                                                                                    | ROPRIATE BOX(ES) TO                                                                                                                                             | ) INDICATE                                                                     | NATURE OF 1                                                                            | NOTICE, RE                                                                 | PORT, OR                                         | OTHER D.                                                          | АТА                               |  |  |
| TYPE OF SUBMISSION                                                                                                                                                                                                                                                               |                                                                                                                                                                 |                                                                                | TYPE O                                                                                 | F ACTION                                                                   |                                                  |                                                                   |                                   |  |  |
| □ Notice of Intent                                                                                                                                                                                                                                                               | Acidize                                                                                                                                                         | 🗖 Deep                                                                         | Deepen                                                                                 |                                                                            | on (Start/Res                                    | sume) 🔲                                                           | UWater Shut-Off                   |  |  |
| _                                                                                                                                                                                                                                                                                | □ Alter Casing                                                                                                                                                  | 🗖 Frac                                                                         | ture Treat                                                                             | 🗖 Reclama                                                                  | tion                                             | C                                                                 | Well Integrity                    |  |  |
| Subsequent Report                                                                                                                                                                                                                                                                | Subsequent Report Casing Repair                                                                                                                                 |                                                                                | New Construction                                                                       |                                                                            | ete                                              |                                                                   | ) Other                           |  |  |
| Final Abandonment Notice                                                                                                                                                                                                                                                         | Change Plans                                                                                                                                                    |                                                                                | Plug and Abandon                                                                       |                                                                            | mporarily Abandon                                |                                                                   |                                   |  |  |
|                                                                                                                                                                                                                                                                                  | Convert to Injection                                                                                                                                            | 🗖 Plug                                                                         | Back 🛛 Water Disposal                                                                  |                                                                            |                                                  |                                                                   |                                   |  |  |
| If the proposal is to deepen direction<br>Attach the Bond under which the wo<br>following completion of the involve<br>testing has been completed. Final A<br>determined that the site is ready for<br>Conditions of Approval Opera<br>lease. Breitburn Operating L<br>approval. | ork will be performed or provide<br>d operations. If the operation res<br>bandonment Notices shall be file<br>final inspection.)<br>ator Change required that y | the Bond No. on<br>sults in a multiple<br>ed only after all r<br>we submit sor | file with BLM/BIA<br>e completion or reco<br>equirements, include<br>ne additional int | A. Required sub-<br>ompletion in a no<br>ding reclamation<br>formation for | sequent report<br>ew interval, a<br>have been co | ts shall be filed<br>Form 3160-4 s<br>ompleted, and the<br>SEE AT | within 30 days hall be filed once |  |  |
| Attached hereto is a facility D<br>Attached is a water analysis a                                                                                                                                                                                                                | iagram as per Onshore Or<br>along with Water Productio                                                                                                          | al information.                                                                |                                                                                        | A                                                                          | PPRC                                             | VED                                                               |                                   |  |  |
| Accepted for Record Pur<br>Approval Subject to Onsi                                                                                                                                                                                                                              |                                                                                                                                                                 | CONSERVA                                                                       |                                                                                        |                                                                            | NOV 10                                           | 2016                                                              |                                   |  |  |
| Date: 1.0.10                                                                                                                                                                                                                                                                     |                                                                                                                                                                 | DV 2 2 2016                                                                    |                                                                                        |                                                                            |                                                  |                                                                   |                                   |  |  |
| OMME                                                                                                                                                                                                                                                                             |                                                                                                                                                                 |                                                                                |                                                                                        |                                                                            |                                                  | JAMES A. /<br>UPERVISC                                            | AMOS                              |  |  |
| 14. I hereby certify that the foregoing i                                                                                                                                                                                                                                        | Electronic Submission #                                                                                                                                         | 344174 verifie<br>RN OPERATIN                                                  | ECCIVED<br>I by the BLM We<br>G LP, sent to th                                         | ell Information                                                            |                                                  |                                                                   | /R-EPS                            |  |  |
|                                                                                                                                                                                                                                                                                  | mmitted to AFMSS for proce                                                                                                                                      | essing by PRI                                                                  | SCILLA PEREZ o                                                                         | on 07/22/2016 (                                                            |                                                  | E)                                                                |                                   |  |  |
| Name(Printed/Typed) JEANIE                                                                                                                                                                                                                                                       | ICMILLAN                                                                                                                                                        |                                                                                | Title REGUL                                                                            | _ATORY MAN                                                                 |                                                  |                                                                   | <u> </u>                          |  |  |
| Signature (Electronic                                                                                                                                                                                                                                                            | Submission)                                                                                                                                                     |                                                                                | Date 07/08/2                                                                           | 2016                                                                       |                                                  |                                                                   |                                   |  |  |
|                                                                                                                                                                                                                                                                                  | THIS SPACE FO                                                                                                                                                   | DR FEDERA                                                                      | L OR STATE                                                                             | OFFICE US                                                                  | E                                                |                                                                   |                                   |  |  |
| Approved By                                                                                                                                                                                                                                                                      | Title Accepted For D                                                                                                                                            |                                                                                |                                                                                        |                                                                            |                                                  |                                                                   |                                   |  |  |
| Conditions of approval, if any, are attach<br>certify that the applicant holds legal or ec<br>which would entitle the applicant to cond                                                                                                                                          |                                                                                                                                                                 | Title Accepted For Record NMOCD                                                |                                                                                        |                                                                            |                                                  |                                                                   |                                   |  |  |
| Title 18 U.S.C. Section 1001 and Title 43<br>States any false, fictitious or fraudulent                                                                                                                                                                                          |                                                                                                                                                                 |                                                                                |                                                                                        |                                                                            | ke to any depa                                   | rtment or agen                                                    | cy of the United                  |  |  |