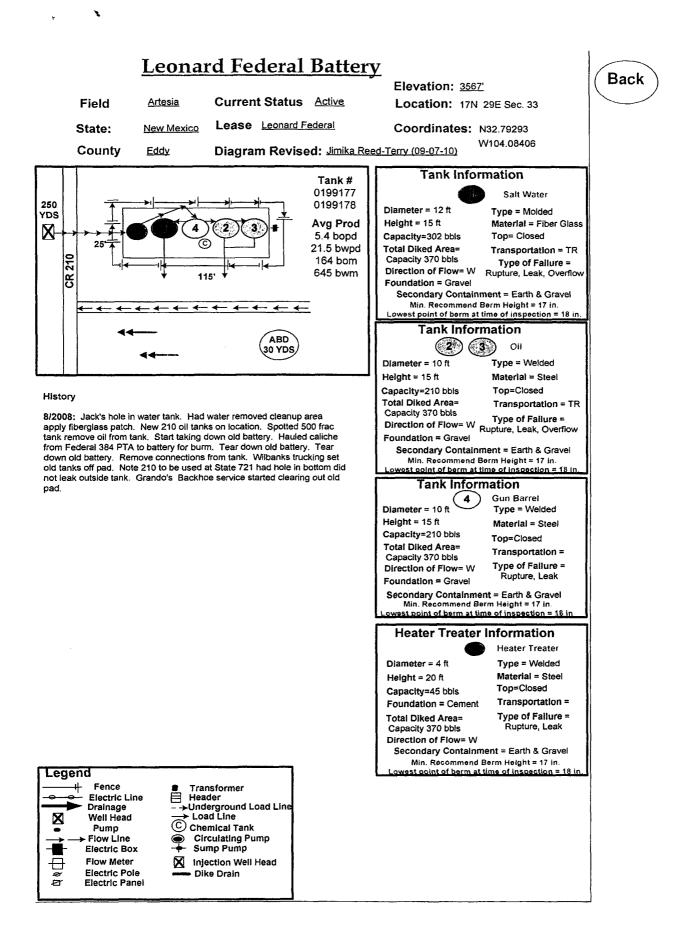

|                                                                                                                           |                                                                                                                                    |                                                                                                | ke to any department or                                                                                                       | r agency of the United                                                                                                                         |  |

\*\* BLM REVISED \*\* BLM REVISED \*\* BLM REVISED \*\* BLM REVISED \*\*





Catalyst Oilfield Services 11999 E Hwy 158 Gardendale, TX 79758 (432) 563-0727 Fax: (432) 224-1038

## Water Analysis Report

| Customer:     | Breitburn Operating |   | Sample #:      | 35845 |  |
|---------------|---------------------|---|----------------|-------|--|
| Area:         | Permian Basin       |   | Analysis ID #: | 34102 |  |
| Lease:        | Leonard Fed         |   |                |       |  |
| Location:     | Battery             | 0 |                |       |  |
| Sample Point: | Heater Treater      |   |                |       |  |

|                                  |                        | pH used in Calculation:                                          |                  |                 |                       |                   |                   |
|------