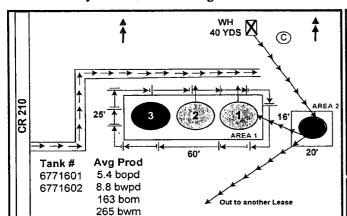

|
| 7. | Attach a copy of the State issued permit for the Disposal Facility.  Administrative Order No. WFX-733 attached.                                                                                                                                          |

Submit to this office, **620 EAST GREENE ST, CARLSBAD NM, 88220**, the above required information on a Sundry Notice 3160-5. Submit 1 original and 3 copies, within abatement period. (This form may be used as an attachment to the Sundry Notice).

# **Leonard B Federal Battery**

Field

<u>Artesia</u>

Current Status Active

Elevation: 3540'

Location: 17S 29E Sec. 33

State:

New Mexico

Lease Leonard B Federal

Coordinates: N32.79556

County Eddy Diagram Revised: Jimika Reed-Terry (09-07-10)

W104.07888



### History

4/2003: Hole in water tank, pull manway clean tank, 5/1/03 brush blast around hole weld patch.

#### Remarks

#### **Tank Information**

1 2

О

Diameter = 10 ft
Height = 15 ft
Capacity=210 bbls
Total Diked Area=
Capacity 219 bbls
Direction of Flow= N

Material = Steel
Top=Closed
Transportation = TR
Type of Fallure =
Rupture, Leak, Overflow

Type = Welded

Foundation = Gravel
Secondary Containment = Earth & Gravel

Secondary Containment = Earth & Gravel
Min. Recommend Berm Height = 27 in.
Lowest point of berm at time of inspection = 18 in

#### Tank Information



Not In Use

Diameter = 15 ft
Height = 10 ft
Capacity=315 bbis
Total Diked Area=
Capacity 219 bbis
Direction of Flow= N

Material = Steel Top=Closed Transportation =

Type = Welded

pacity 219 bbls rection of Flow=