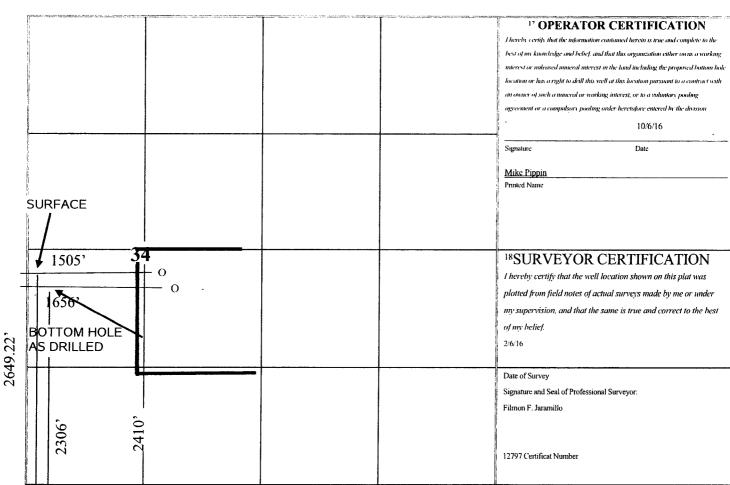

## AS DRILLED

| <sup>1</sup> API Number | Pool Code                      | ' Pool Name               |                          |
|-------------------------|--------------------------------|---------------------------|--------------------------|
| 30-015-43863            | 96836                          | Red Lake, Glorieta-Yeso N | IE .                     |
| Property Code           | 5 Property                     | Name                      | <sup>6</sup> Well Number |
| 308957                  | EAGLE 34 K FEDERAL             |                           | 86                       |
| <sup>7</sup> OGRID No.  | * Operator Name                |                           | <sup>9</sup> Elevation   |
| 277558                  | LIME ROCK RESOURCES II-A, L.P. |                           | 3551' GL                 |

10 Surface Location UL or lot no. Section Township Feet from the North/South line Feet from the Range East/West line County K 34 17-S 27-E 2410 SOUTH 1505 WEST **EDDY** "Bottom Hole Location If Different From Surface UL or lot no. Section Township Range Lot Idn Feet from the North/South line Feet from the East/West line County K 34 17-S 27-E 2306 SOUTH 1656 WEST **EDDY** 12 Dedicated Acres ' Joint or Infill 14 Consolidation Code 15 Order No. 40