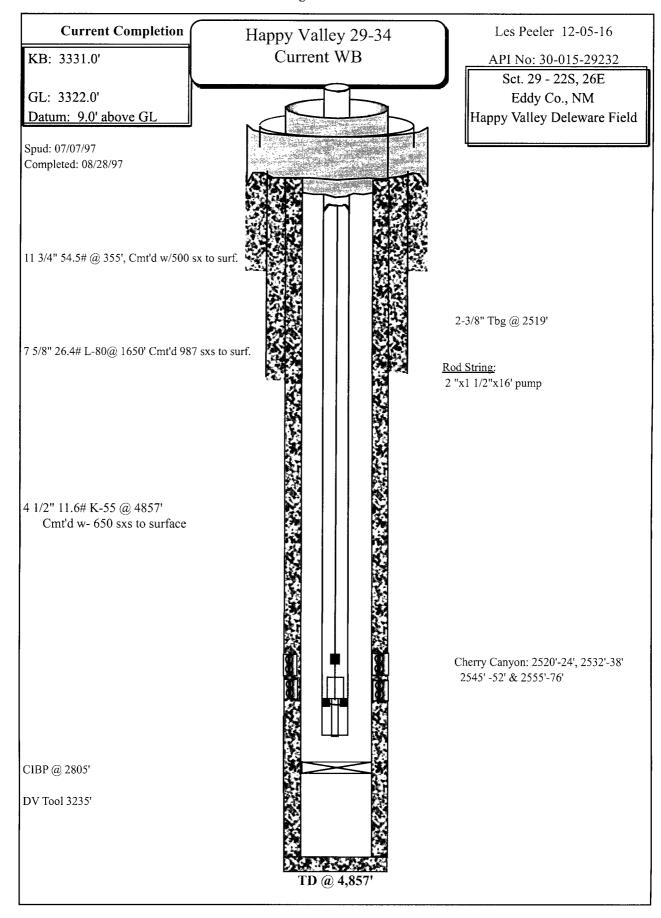

| MPLIANEE C                                                            | OFFICER DATE 12/13                 | 116        |

SEE ATTACHED COA-S





•

- 1) Test safety anchors and replace as necessary. Set 1 clean frac tank and fill with 480 BFW.
- MIRU Service Unit. Deliver, unload and tally 2,900'- 2-3/8" 4.7# J-55 EUE work string.
- ND WH, NU 3K# BOP.
- POOH rods & tbg. & Lay Dn.
- PU workstring & RIH & tag CIBP @ 2,805'. Spot 25 sxs on top of CIBP.
- 6) MI RU wireline unit. Run 4 1/2" GR/JB to 2450'.
- 7) RIH w- 4 1/2" tbg. conveyed CIBP & set @ 2,420' PU 1 jt. Pump 38 bbls. heavy mud. Spot 25sx Class C Cement (14.8 ppg, 6.3 gps, 1.32 cfs yield) on top of CIBP to 2100' & flush with heavy mud. TOOH w- tbg.
- 8) WOC & Tag
- 9) RIH w- tbg. to 1725' & spot 25 sxs from 1725' 1365'. PERF & SQUEEZE WOLD THE PERF + SQUEEZE @ 3551-WULD TAR
- 10) PU & WOC Tag cmt. Max tag 1365'.
- 11) RIH w- tbg. to 400'.
- 12) Spot 35 sxs from 400' to