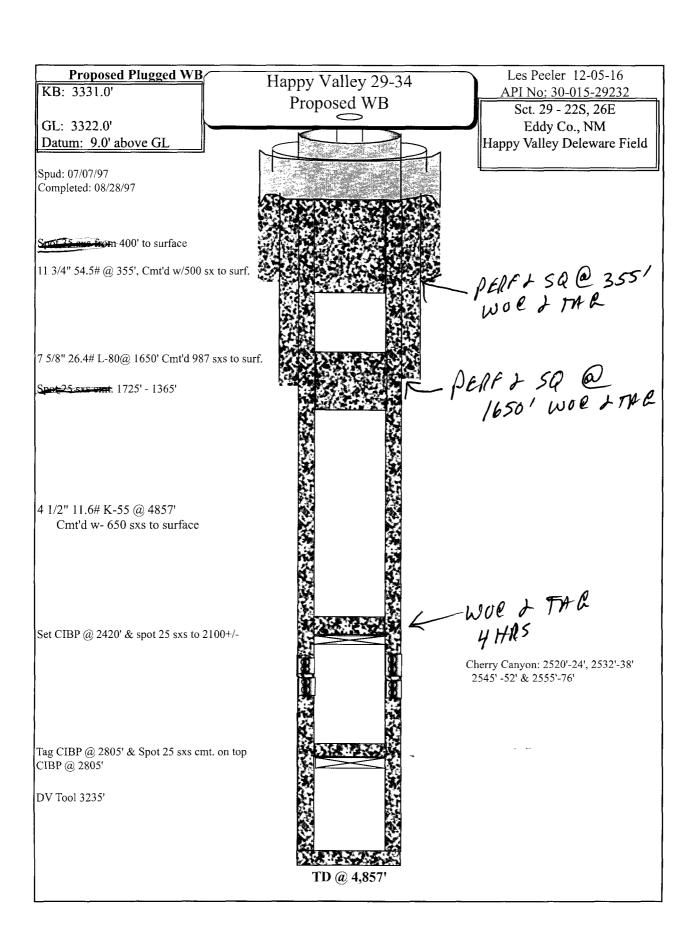

| MPLIANEE C                                                            | OFFICER DATE 12/13                 | 116        |

SEE ATTACHED COA-S





•

- 1) Test safety anchors and replace as necessary. Set 1 clean frac tank and fill with 480 BFW.
- MIRU Service Unit. Deliver, unload and tally 2,900'- 2-3/8" 4.7# J-55 EUE work string.
- ND WH, NU 3K# BOP.
- POOH rods & tbg. & Lay Dn.
- PU workstring & RIH & tag CIBP @ 2,805'. Spot 25 sxs on top of CIBP.
- 6) MI RU wireline unit. Run 4 1/2" GR/JB to 2450'.
- 7) RIH w- 4 1/2" tbg. conveyed CIBP & set @ 2,420' PU 1 jt. Pump 38 bbls. heavy mud. Spot 25sx Class C Cement (14.8 ppg, 6.3 gps, 1.32 cfs yield) on top of CIBP to 2100' & flush with heavy mud. TOOH w- tbg.
- 8) WOC & Tag
- 9) RIH w- tbg. to 1725' & spot 25 sxs from 1725' 1365'. PERF & SQUEEZE WOLD THE PERF + SQUEEZE @ 3551-WULD TAR
- 10) PU & WOC Tag cmt. Max tag 1365'.
- 11) RIH w- tbg. to 400'.
- 12) Spot 35 sxs from 400' to su