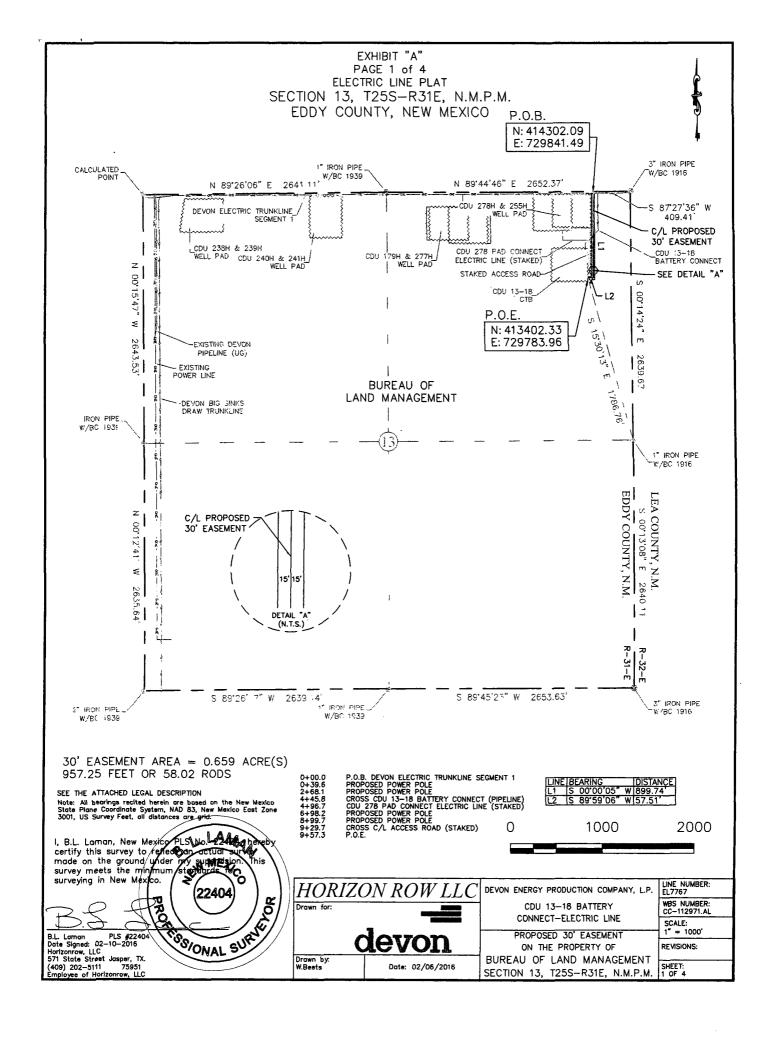

# SECTION 13, T25S-R31E, N.M.P.M., EDDY COUNTY, NEW MEXICO

#### **ELECTRIC LINE PLAT**

#### **30' EASEMENT DESCRIPTION:**

**BEING** an easement thirty (30) feet in width lying fifteen (15) feet on the right side and fifteen (15) feet on the left side of the survey centerline described below, being out of the northeast quarter (NE 1/4) of Section 13, Township 25 South, Range 31 East, N.M.P.M., Eddy County, New Mexico, and being out of a parcel of land owned by the Bureau of Land Management. Said centerline of easement being more particularly described as follows:

Commencing from a 3" iron pipe w/ BC 1916 for the northeast corner of Section 13, T25S-R31E, N.M.P.M., Eddy County, New Mexico;

Thence S 87°27'36" W a distance of 409.41' to the **Point of Beginning** of this easement having coordinates of Northing=414302.09 feet, Easting=729841.49 feet and continuing the following courses;

Thence S 00°00'05" W a distance of 899.74', to an angle point;

Thence S 89°59'06" W a distance of 57.51' to the **Point of Ending** having coordinates of Northing=413402.33 feet, Easting=729783.96 feet, from said point a 1" iron pipe w/ BC 1916 for the east quarter corner of Section 13, T25S-R31E bears S 15°30'13" E a distance of 1786.76', covering 957.25' or 58.02 rods and having an area of 0.659 acres.

#### NOTES:

Bearings, distances and coordinates shown herein are based on New Mexico State Plane Coordinate System, NAD 83, East Zone 3001, US Survey Feet, all distances are grid.

I, B.L. Laman, New Mexico PLS No. 22404, hereby certify this survey to reflect an actual survey made on the ground under my supervision. This survey meets the minimum standards for surveying in New Mexico.

B.L. Laman

PLS 22404

Date Signed: 02/10/2016

Horizon Row, LLC

571 State Street, Jasper, TX

(402) 202-5111

7595

Employee of Horizon Row, LLC