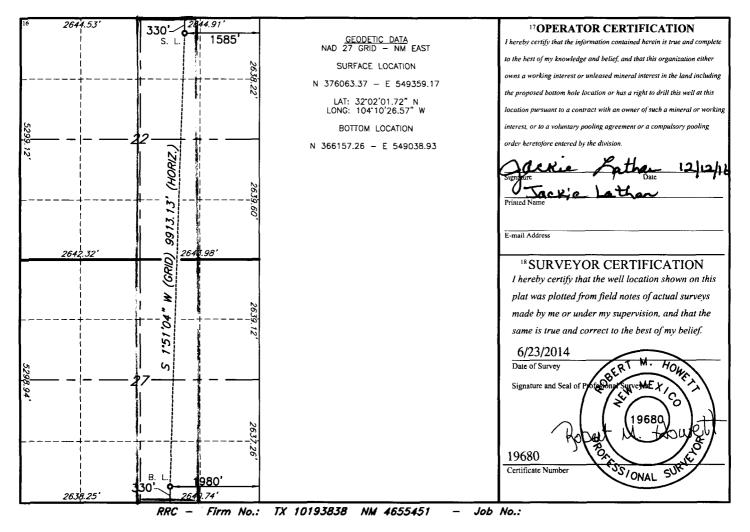

AMENDED REPORT

|                         |            | V                              | VELL LO       | OCATIO      | N AND ACR               | EAGE DEDIC       | CATION PL     | AT     |          |               |
|-------------------------|------------|--------------------------------|---------------|-------------|-------------------------|------------------|---------------|--------|----------|---------------|
| <sup>1</sup> API Number |            |                                |               | 2 Pool Code |                         | 3 Pool Name      |               |        |          |               |
| 30-015-42829            |            |                                |               | 30215       |                         | Ly Hollow        | Bone          | Sprin  | ~        |               |
| 4 Property Co           | de         |                                |               |             | 5 Property Nr           |                  | /             |        | 5        | 6 Well Number |
| 313965                  |            | OWL DRAW 22-27 B2B0 Fed Com 2H |               |             |                         |                  |               |        |          |               |
| 7 OGRID NO.             |            | 8 Operator Name 9 Elevation    |               |             |                         |                  |               |        |          |               |
| 14744                   |            | MEWBOURNE OIL COMPANY          |               |             |                         |                  |               | 3149'  |          |               |
|                         |            |                                |               |             | <sup>10</sup> Surface I | Location         |               |        |          |               |
| UL or lot no.           | Section    | Township                       | Range         | Lot Idn     | Feet from the           | North/South line | Feet From the | East/W | est line | County        |
| В                       | 22         | 26S                            | 27E           |             | 330                     | NORTH            | 1585          | EA     | ST       | EDDY          |
|                         |            |                                | " <b>H</b>    | Bottom H    | ole Location            | If Different Fr  | om Surface    |        |          |               |
| UL or lot no.           | Section    | Township                       | Range         | Lot Idn     | Feet from the           | North/South line | Feet from the | East/W | est line | County        |
| 0                       | 27         | 26S                            | 27E           |             | 376                     | SOUTH            | 1971          | EA     | ST       | EDDY          |
| 12 Dedicated Acres      | s 13 Joint | or Infill 14                   | Consolidation | Code 15 (   | Order No.               |                  |               |        |          |               |
| 320                     |            | }                              |               |             |                         |                  |               |        |          |               |