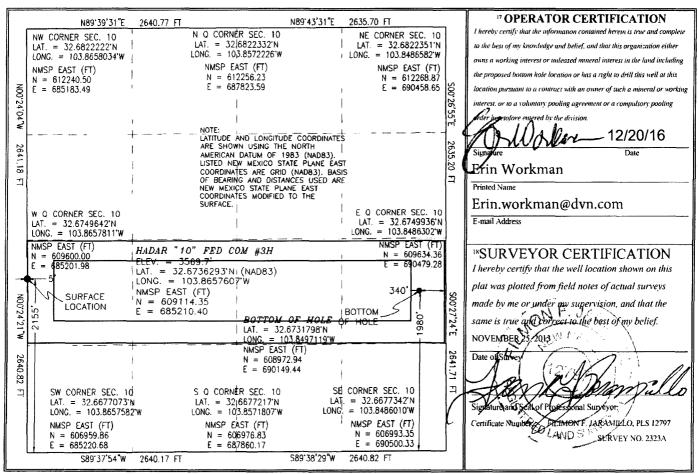

## WELL LOCATION AND ACREAGE DEDICATION PLAT

| <sup>1</sup> API Number<br>30-015-42357 | <sup>2</sup> Pool Cude<br>41480 | ¹ Pool Name<br>Lusk; Bone Spring, West |                          |
|-----------------------------------------|---------------------------------|----------------------------------------|--------------------------|
| <sup>4</sup> Property Code<br>40320     | •                               | rty Name<br>O'' FED COM                | <sup>6</sup> Well Number |
| OGRID No.                               | * Opera                         | <sup>9</sup> Elevation                 |                          |
| 6137                                    | DEVON ENERGY PROD               | UCTION COMPANY, L.P.                   | 3569.7                   |

<sup>10</sup> Surface Location

| C'E or lot no.                                    | Section | Township | Range | Lot Idn | Feet from the | North/South line | Feet from the | East/West line | County |  |
|---------------------------------------------------|---------|----------|-------|---------|---------------|------------------|---------------|----------------|--------|--|
| L                                                 | 10      | 19 S     | 31 E  |         | 2155          | SOUTH            | 5             | WEST           | EDDY   |  |
| 11 Bottom Hole Location If Different From Surface |         |          |       |         |               |                  |               |                |        |  |
| III or lot no                                     | Section | Township | Range | Lot Idn | Feet from the | North/South line | Feet from the | Fuet/West line | County |  |

| UL or lot no.      | Section                | Township      | Range        | Lot Idn    | Feet from the | North/South line | Feet from the | East/West line | County |
|--------------------|------------------------|---------------|--------------|------------|---------------|------------------|---------------|----------------|--------|
| I                  | 10                     | 19 S          | 31 E         |            | 2297          | SOUTH            | 441           | EAST           | EDDY   |
| 12 Dedicated Acres | <sup>13</sup> Joint of | r Infill 14 C | onsolidation | Code 15 Or | rder No.      |                  |               |                |        |

No allowable will be assigned to this completion until all interests have been consolidated or a non-standard unit has been approved by the division.

PP: 2191 FSL ,79 FEL, Section 9, 19S 31E

— Producing Area