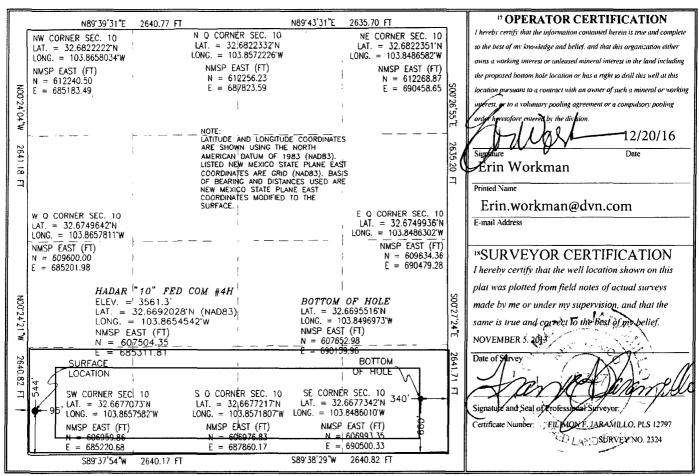

## WELL LOCATION AND ACREAGE DEDICATION PLAT

| API Number 30-015-42572              | <sup>3</sup> Pool Code<br>41480  | Lusk; Bone Spring, West |        |  |
|--------------------------------------|----------------------------------|-------------------------|--------|--|
| <sup>4</sup> Property Code<br>403207 | <sup>5</sup> Proper<br>HADAR "10 | "Well Number            |        |  |
| OGRID No.                            | * Opera                          | <sup>9</sup> Elevation  |        |  |
| 6137                                 | DEVON ENERGY PROD                | UCTION COMPANY, L.P.    | 3569.7 |  |

10 Surface Location

| CL or lot no.   | Section<br>10 | Township<br>19 S | Range<br>31 E | Let Idn    | Feet from the 544 | North/South line SOUTH | Feet from the     | East/West line<br>WEST | County<br>EDDY |
|-----------------|---------------|------------------|---------------|------------|-------------------|------------------------|-------------------|------------------------|----------------|
|                 |               |                  |               | ttom Ho    |                   | f Different From       | <u> </u>          |                        |                |
| CL or lot no.   | Section<br>10 | Township<br>19 S | Range<br>31 E | Lot Idn    | Feet from the     | North/South line SOUTH | Feet from the 272 | East/West line EAST    | County<br>EDDY |
| Dedicated Acres | s 13 Joint o  | r Infill         | onsolidation  | Code 15 Ot | der No.           | <u>}</u>               |                   |                        |                |

No allowable will be assigned to this completion until all interests have been consolidated or a non-standard unit has been approved by the division.

PP: 460 FSL, 125 FWL, Section 10, T19S, R31E

Project Area — Producing Area —