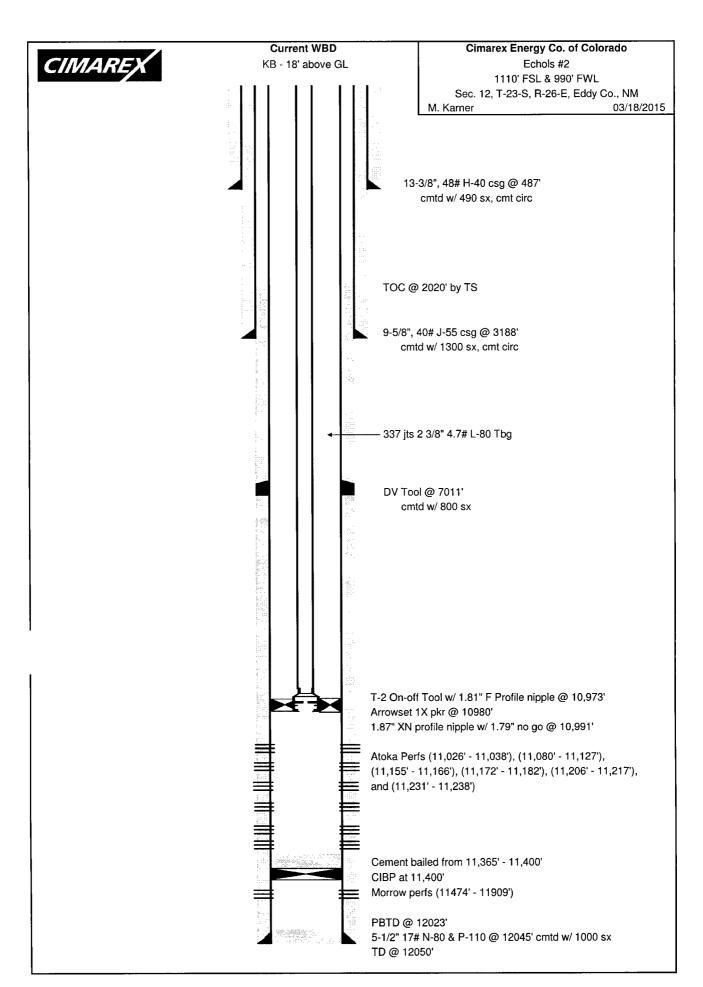

### **Well Data**

KB 18'

TD 12,050' PBTD 11,365'

Casing 13-3/8" 48# H-40 @ 487'. Cmt'd w/ 490 sx, cmt circ

9-5/8" 40# @ 3,188'. Cmt'd w/ 1,300 sx, cmt circ

5-1/2" 17# P-110 & N-80 @ 12,045'. Cmtd w/ 1,800 sx. TOC @ 2,020' by TS

Tubing 2-3/8" 4.7# L-80 8rd, EOT @ 10,974'

Current Prod. Perfs Atoka (11,026' – 11,238')

Proposed RC Perfs Strawn (10,368' – 10,702')