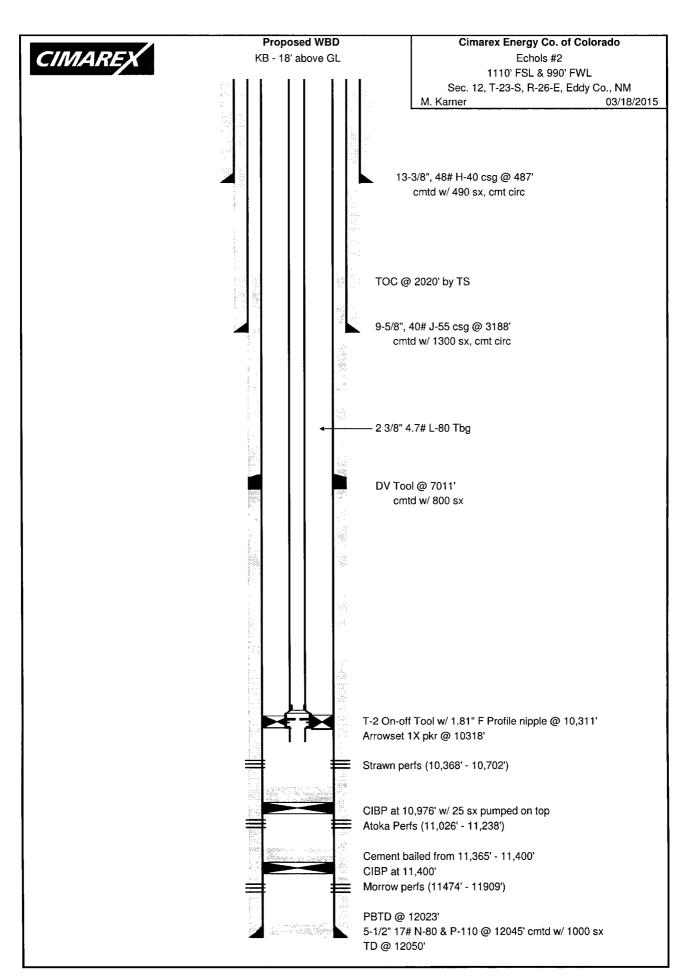

### **Well Data**

KB 18'

TD 12,050' PBTD 11,365'

Casing 13-3/8" 48# H-40 @ 487'. Cmt'd w/ 490 sx, cmt circ

9-5/8" 40# @ 3,188'. Cmt'd w/ 1,300 sx, cmt circ

5-1/2" 17# P-110 & N-80 @ 12,045'. Cmtd w/ 1,800 sx. TOC @ 2,020' by TS

Tubing 2-3/8" 4.7# L-80 8rd, EOT @ 10,974'

Current Prod. Perfs Atoka (11,026' – 11,238')

Proposed RC Perfs Strawn (10,368' – 10,702')

### **Procedure**

Notify NMOCD 24 hours prior to starting operations.

- 1. Test anchors prior to moving in rig.
- 2. Move in rig up pulling unit.
- 3. Kill well as necessary with 7% KCl.
- 4. Nipple down wellhead, nipple up 5,000 psi blow out preventer stack.
- 5. TOOH w/ 2-3/8" 4.7# L-80 tbg. Stand back tbg. Scan tubing during TOOH.
- 6. TIH w/ CIBP on 2-3/8" tbg to set CIBP at +/- 10,976'
- 7. Pump 25 sx cement down tbg on top of CIBP at +/- 10,976'. Abandon Atoka.
- 8. TOOH 1,000'
- 9. Reverse circulate 2 tbg volumes
- 10. WOC 6-8 hours
- 11. TOOH w/ tbg and stand back tbg
- 12. Test casing to 5,000 psi on chart for 30 minutes with no more than 10% leakoff.
- 13. RIH w/ 4.6" gauge ring and junk basket on electric line to +/- 10,702'
- 14. RIH with 3-1/8" casing guns on electric line and perforate Strawn from 10,368' 10,702'
- 15. RIH w/ BHA described below to set packer at 10,318'. From downhole up:
  - a. 2-3/8" WEG
  - b. 2-3/8" pump out plug pinned for 1,500 2,000 psi differential pressure
  - c. 1.875" XN profile nipple
  - d. 10' 2-3/8" 4.7# L-80 tbg sub
  - e. 5-1/2" x 2-3/8" Arrowset 1X packer and on-off tool stinger w/ 1.875" X profile nipple

### Page 2 – Echols Com 2

- 16. RD WL and lubricator
- 17. TIH w/ on/off tool overshot, GLVs, and 2-3/8" 4.7# L-80 tbg. Hydrotest in hole to 8500 psi.
- 18. Latch overshot onto on-off tool and space out tubing
- 19. ND BOP, NU WH
- 20. RDMO pulling unit
- 21. RU pump truck and pump out plug
- 22. MIRU Propetro acid
- 23. Pump 19,000 total gallons of 15% NEFE HCl with 225 ball sealers down 2-3/8" tubing
- 24. Flush with 1 tubing volume 2% KCl
- 25. Put well on production. Swab well as necessary