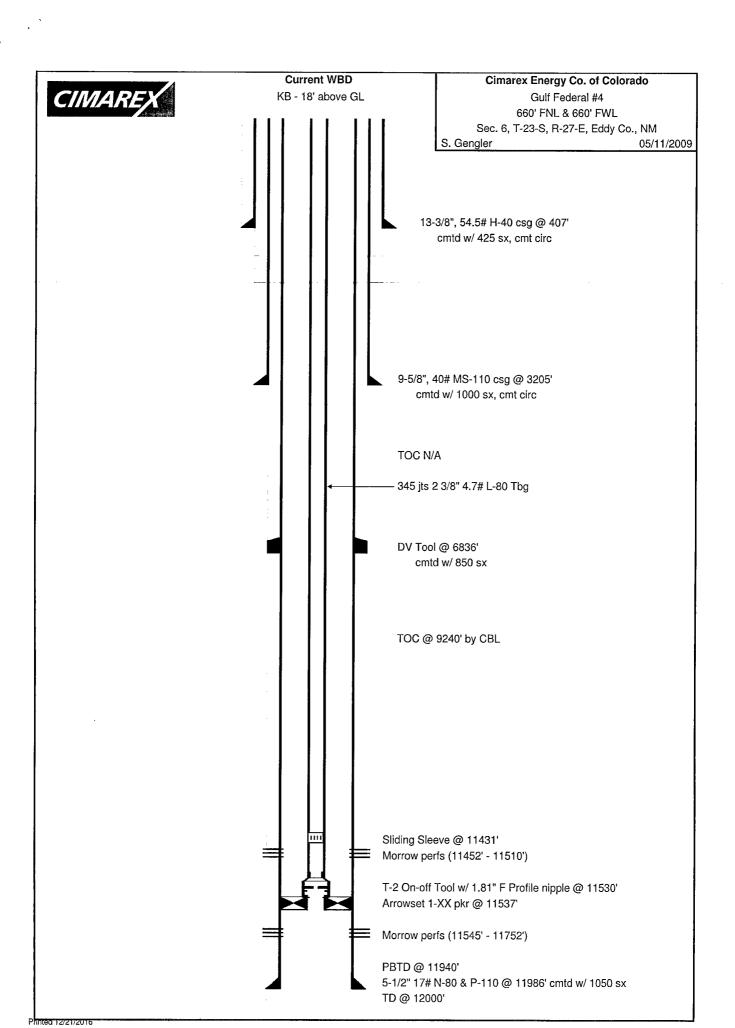

RECEIVED

1220 South St. Francis Dr.

| 1220 S. St. Francis<br>Phone: (505) 476-                                                                            | 3460 Fax: (505)                                                                   | ) 476-3462 | ,           | CEIVE                                      |                   |                 |                                          | ·                                                                  | M 87505                         |                 |                                     | _       |               |                    |  |
|---------------------------------------------------------------------------------------------------------------------|-----------------------------------------------------------------------------------|------------|-------------|--------------------------------------------|-------------------|-----------------|------------------------------------------|--------------------------------------------------------------------|---------------------------------|-----------------|-------------------------------------|---------|---------------|--------------------|--|
| APPLI                                                                                                               | <u>CATIO</u>                                                                      | N FOR      | PEF         | RMIT T                                     | O DI              | RILL,           | RE-EN                                    | NTER,                                                              | DEEPEN                          | I, (PL          | UGBACI                              | C, OR A | ADD A         | A ZONE             |  |
|                                                                                                                     |                                                                                   |            |             | x Energy Co<br>02 S. Cheyen<br>Tulsa, OK 7 |                   |                 | 162683                                   |                                                                    |                                 |                 |                                     |         |               |                    |  |
|                                                                                                                     |                                                                                   |            | 2.          | Tulsa, OK 7                                | 4103              |                 | <sup>3</sup> · API Number<br>30015-32560 |                                                                    |                                 |                 |                                     |         |               |                    |  |
| 4. Prope                                                                                                            |                                                                                   |            |             | <u> </u>                                   |                   | Name o Well No. |                                          |                                                                    |                                 |                 |                                     |         |               |                    |  |
|                                                                                                                     |                                                                                   |            |             |                                            |                   |                 | ırface Lo                                |                                                                    |                                 |                 |                                     |         |               |                    |  |
| UL - Lot                                                                                                            |                                                                                   |            | 1 " 1       |                                            | Lot Idn Feet from |                 |                                          | 1                                                                  |                                 | Feet From       |                                     | е       | County        |                    |  |
| 4 6 23S 27E 660  8 Proposed Botton                                                                                  |                                                                                   |            |             |                                            |                   |                 |                                          |                                                                    |                                 |                 |                                     |         |               |                    |  |
| UL - Lot                                                                                                            | Section                                                                           | Township   | nship Range |                                            |                   |                 | Feet fi                                  |                                                                    |                                 |                 | Feet From E/W I                     |         | ne County     |                    |  |
|                                                                                                                     |                                                                                   | <u></u>    |             |                                            |                   | 9. Pc           | ol Infor                                 | l<br>mation                                                        |                                 |                 |                                     |         |               |                    |  |
| Carlsbad;Strawn                                                                                                     | , South (Gas)                                                                     |            |             |                                            |                   |                 | Name                                     | Pool Co                                                            |                                 |                 |                                     |         |               | Pool Code<br>74120 |  |
|                                                                                                                     |                                                                                   |            |             |                                            | A                 | ddition         | al Well I                                |                                                                    | tion                            |                 |                                     |         |               |                    |  |
|                                                                                                                     |                                                                                   |            |             |                                            |                   | 13. Cable/R     | totary 14. Lease Type Fee                |                                                                    |                                 |                 | 15. Ground Level Elevation<br>3201' |         |               |                    |  |
|                                                                                                                     |                                                                                   |            |             |                                            |                   |                 | <sup>18.</sup> Forma                     | ation                                                              | ion 19. Contractor 20. Spud Dat |                 |                                     |         |               | pud Date           |  |
| Depth to Grou                                                                                                       | nd water:                                                                         |            |             | Distar                                     | ice from          | nearest:        | fresh water                              | well Distance to nearest surface water                             |                                 |                 |                                     |         |               |                    |  |
| We will be using a closed-loop system in lieu of lined pits                                                         |                                                                                   |            |             |                                            |                   |                 |                                          |                                                                    | *C                              | •               |                                     |         | 1.1.1.11.11   |                    |  |
| Type                                                                                                                | Type Hole Size Casing Size Casing Weight/                                         |            |             |                                            |                   |                 | 1                                        | etting Depth                                                       | previo                          | Sacks of Cement |                                     |         | Estimated TOC |                    |  |
| *Surf                                                                                                               |                                                                                   | 7.5        |             | 3/8"                                       |                   | 54.5            |                                          |                                                                    | 407                             |                 | 425                                 |         |               | 45'                |  |
| *Int                                                                                                                | 12                                                                                |            |             | 5/8"                                       | 40                |                 |                                          |                                                                    | 3205                            |                 | 1000                                | )       |               | Surface            |  |
| *Prod                                                                                                               |                                                                                   |            |             | 17                                         |                   |                 |                                          | 11986                                                              |                                 | 1650            |                                     |         | 600'          |                    |  |
|                                                                                                                     |                                                                                   |            |             | Casin                                      | g/Cen             | ient Pr         | ogram:                                   | Addition                                                           | nal Commer                      |                 |                                     |         | <u> </u>      |                    |  |
|                                                                                                                     |                                                                                   |            |             |                                            |                   |                 |                                          |                                                                    |                                 |                 | r tion 8                            | mende   | ed. O         | verlaps _          |  |
|                                                                                                                     |                                                                                   |            |             |                                            |                   |                 | owout Pr                                 | Acreage dedication amended. Overlaps 30-015-20335 and 30-015-20545 |                                 |                 |                                     |         |               |                    |  |
|                                                                                                                     | Туре                                                                              |            |             | <u>V</u>                                   | orking            | Pressure        | •                                        | as submitted.                                                      |                                 |                 |                                     |         |               |                    |  |
|                                                                                                                     |                                                                                   |            |             | <del></del>                                |                   |                 | <del></del>                              |                                                                    |                                 |                 |                                     |         |               |                    |  |
|                                                                                                                     | 23. I hereby certify that the information given above is true and complete to the |            |             |                                            |                   |                 |                                          | OIL CONSERVATION DIVISION                                          |                                 |                 |                                     |         |               |                    |  |
| best of my knowledge and belief.  I further certify that I have complied with 19.15,14.9 (A) NMAC \(\sigma\) and/or |                                                                                   |            |             |                                            |                   |                 | Approved By:                             |                                                                    |                                 |                 |                                     |         |               |                    |  |
| (19.15.14.9 (B) NM (C) , if applicable Signature:                                                                   |                                                                                   |            |             |                                            |                   |                 |                                          | Title: DII SAPERISOR                                               |                                 |                 |                                     |         |               |                    |  |
| Printed nameTens Stathem                                                                                            |                                                                                   |            |             |                                            |                   |                 |                                          |                                                                    | Title: DII SAPERISOR            |                 |                                     |         |               |                    |  |
| Title: Manag                                                                                                        | er Regulato                                                                       | ory Compli | ance        |                                            |                   |                 |                                          | Approved Date: 2004 L Expiration Date: 2004 18                     |                                 |                 |                                     |         |               |                    |  |
| E-mail Addre                                                                                                        | E-mail Address: tstathem@cimarex.com                                              |            |             |                                            |                   |                 |                                          |                                                                    |                                 |                 |                                     |         |               |                    |  |
| Date: 12-27-2016 Phone: 432-620-1936                                                                                |                                                                                   |            |             |                                            |                   |                 |                                          | Conditions of Approval Attached Laboue                             |                                 |                 |                                     |         |               |                    |  |