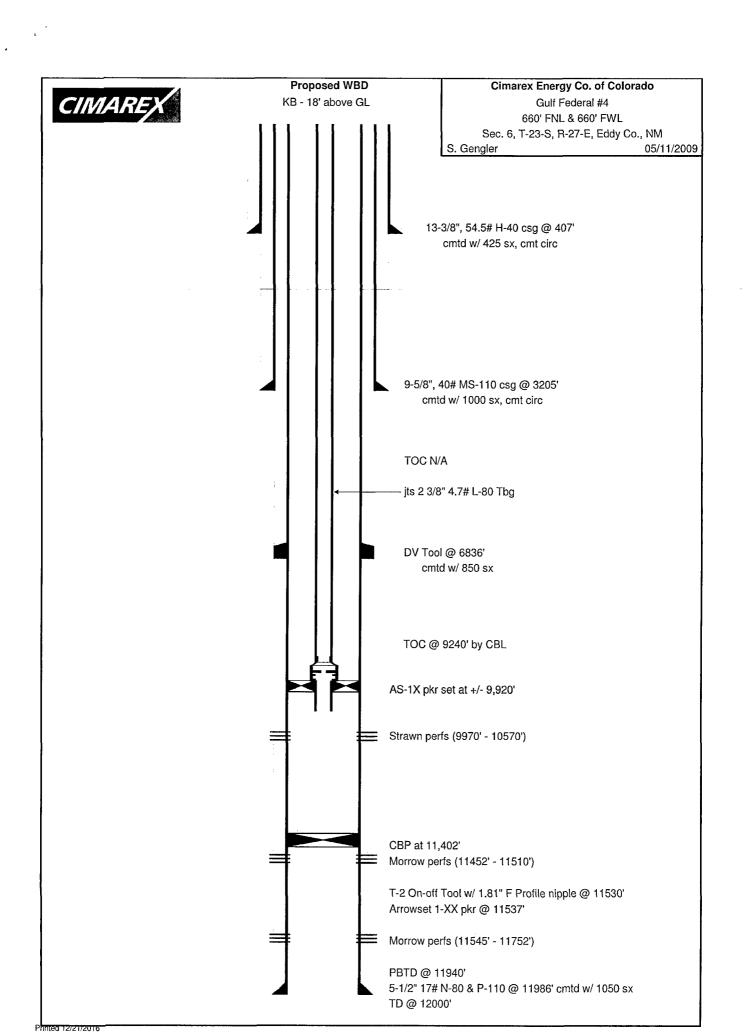

RECEIVED

1220 South St. Francis Dr.

| 1220 S. St. Francis<br>Phone: (505) 476-                                                                            | 3460 Fax: (505)                                                                   | ) 476-3462 | ,           | CEIVE                                      |                   |                 |                                          | ·                                                                  | M 87505                         |                 |                                     | _       |               |                    |  |
|---------------------------------------------------------------------------------------------------------------------|-----------------------------------------------------------------------------------|------------|-------------|--------------------------------------------|-------------------|-----------------|------------------------------------------|--------------------------------------------------------------------|---------------------------------|-----------------|-------------------------------------|---------|---------------|--------------------|--|
| APPLI                                                                                                               | <u>CATIO</u>                                                                      | N FOR      | PEF         | RMIT T                                     | O DI              | RILL,           | RE-EN                                    | NTER,                                                              | DEEPEN                          | I, (PL          | UGBACI                              | C, OR A | ADD A         | A ZONE             |  |
|                                                                                                                     |                                                                                   |            |             | x Energy Co<br>02 S. Cheyen<br>Tulsa, OK 7 |                   |                 | 162683                                   |                                                                    |                                 |                 |                                     |         |               |                    |  |
|                                                                                                                     |                                                                                   |            | 2.          | Tulsa, OK 7                                | 4103              |                 | <sup>3</sup> · API Number<br>30015-32560 |                                                                    |                                 |                 |                                     |         |               |                    |  |
| 4. Prope                                                                                                            |                                                                                   |            |             | <u> </u>                                   |                   | Name o Well No. |                                          |                                                                    |                                 |                 |                                     |         |               |                    |  |
|                                                                                                                     |                                                                                   |            |             |                                            |                   |                 | ırface Lo                                |                                                                    |                                 |                 |                                     |         |               |                    |  |
| UL - Lot                                                                                                            |                                                                                   |            | 1 " 1       |                                            | Lot Idn Feet from |                 |                                          | 1                                                                  |                                 | Feet From       |                                     | е       | County        |                    |  |
| 4 6 23S 27E 660  8 Proposed Botton                                                                                  |                                                                                   |            |             |                                            |                   |                 |                                          |                                                                    |                                 |                 |                                     |         |               |                    |  |
| UL - Lot                                                                                                            | Section                                                                           | Township   | nship Range |                                            |                   |                 | Feet fi                                  |                                                                    |                                 |                 | Feet From E/W I                     |         | ne County     |                    |  |
|                                                                                                                     |                                                                                   | <u></u>    |             |                                            |                   | 9. Pc           | ol Infor                                 | l<br>mation                                                        |                                 |                 |                                     |         |               |                    |  |
| Carlsbad;Strawn                                                                                                     | , South (Gas)                                                                     |            |             |                                            |                   |                 | Name                                     | Pool Co                                                            |                                 |                 |                                     |         |               | Pool Code<br>74120 |  |
|                                                                                                                     |                                                                                   |            |             |                                            | A                 | ddition         | al Well I                                |                                                                    | tion                            |                 |                                     |         |               |                    |  |
|                                                                                                                     |                                                                                   |            |             |                                            |                   | 13. Cable/R     | totary 14. Lease Type Fee                |                                                                    |                                 |                 | 15. Ground Level Elevation<br>3201' |         |               |                    |  |
|                                                                                                                     |                                                                                   |            |             |                                            |                   |                 | <sup>18.</sup> Forma                     | ation                                                              | ion 19. Contractor 20. Spud Dat |                 |                                     |         |               | pud Date           |  |
| Depth to Grou                                                                                                       | nd water:                                                                         |            |             | Distar                                     | ice from          | nearest:        | fresh water                              | well Distance to nearest surface water                             |                                 |                 |                                     |         |               |                    |  |
| We will be using a closed-loop system in lieu of lined pits                                                         |                                                                                   |            |             |                                            |                   |                 |                                          |                                                                    | *C                              | •               |                                     |         | 1.1.1.11.11   |                    |  |
| Type                                                                                                                | Type Hole Size Casing Size Casing Weight/                                         |            |             |                                            |                   |                 | 1                                        | etting Depth                                                       | previo                          | Sacks of Cement |                                     |         | Estimated TOC |                    |  |
| *Surf                                                                                                               |                                                                                   | 7.5        |             | 3/8"                                       |                   | 54.5            |                                          |                                                                    | 407                             |                 | 425                                 |         |               | 45'                |  |
| *Int                                                                                                                | 12                                                                                |            |             | 5/8"                                       | 40                |                 |                                          |                                                                    | 3205                            |                 | 1000                                | )       |               | Surface            |  |
| *Prod                                                                                                               |                                                                                   |            |             | 17                                         |                   |                 |                                          | 11986                                                              |                                 | 1650            |                                     |         | 600'          |                    |  |
|                                                                                                                     |                                                                                   |            |             | Casin                                      | g/Cen             | ient Pr         | ogram:                                   | Addition                                                           | nal Commer                      |                 |                                     |         | <u> </u>      |                    |  |
|                                                                                                                     |                                                                                   |            |             |                                            |                   |                 |                                          |                                                                    |                                 |                 | r tion 8                            | mende   | ed. O         | verlaps _          |  |
|                                                                                                                     |                                                                                   |            |             |                                            |                   |                 | owout Pr                                 | Acreage dedication amended. Overlaps 30-015-20335 and 30-015-20545 |                                 |                 |                                     |         |               |                    |  |
|                                                                                                                     | Туре                                                                              |            |             | <u>V</u>                                   | orking            | Pressure        | •                                        | as submitted.                                                      |                                 |                 |                                     |         |               |                    |  |
|                                                                                                                     |                                                                                   |            |             | <del></del>                                |                   |                 | <del></del>                              |                                                                    |                                 |                 |                                     |         |               |                    |  |
|                                                                                                                     | 23. I hereby certify that the information given above is true and complete to the |            |             |                                            |                   |                 |                                          | OIL CONSERVATION DIVISION                                          |                                 |                 |                                     |         |               |                    |  |
| best of my knowledge and belief.  I further certify that I have complied with 19.15,14.9 (A) NMAC \(\sigma\) and/or |                                                                                   |            |             |                                            |                   |                 | Approved By:                             |                                                                    |                                 |                 |                                     |         |               |                    |  |
| (19.15.14.9 (B) NM (C) , if applicable Signature:                                                                   |                                                                                   |            |             |                                            |                   |                 |                                          | Title: DII SAPERISOR                                               |                                 |                 |                                     |         |               |                    |  |
| Printed nameTens Stathem                                                                                            |                                                                                   |            |             |                                            |                   |                 |                                          |                                                                    | Title: DII SAPERISOR            |                 |                                     |         |               |                    |  |
| Title: Manag                                                                                                        | er Regulato                                                                       | ory Compli | ance        |                                            |                   |                 |                                          | Approved Date: 2004 L Expiration Date: 2004 18                     |                                 |                 |                                     |         |               |                    |  |
| E-mail Addre                                                                                                        | E-mail Address: tstathem@cimarex.com                                              |            |             |                                            |                   |                 |                                          |                                                                    |                                 |                 |                                     |         |               |                    |  |
| Date: 12-27-2016 Phone: 432-620-1936                                                                                |                                                                                   |            |             |                                            |                   |                 |                                          | Conditions of Approval Attached Laboue                             |                                 |                 |                                     |         |               |                    |  |