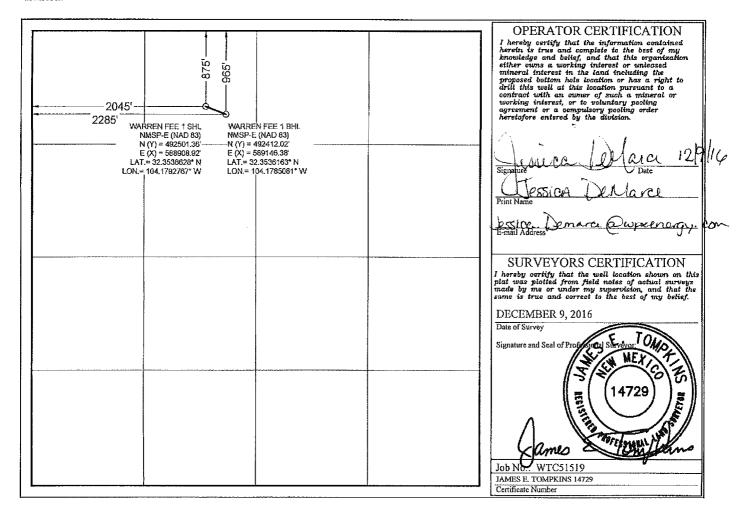

## WELL LOCATION AND ACREAGE DEDICATION PLAT

|                 |          |                              | <del>,</del>     | ···                 |                       |                   | · · · · · · · · · · · · · · · · · · · |                |             |  |
|-----------------|----------|------------------------------|------------------|---------------------|-----------------------|-------------------|---------------------------------------|----------------|-------------|--|
| API Number      |          |                              |                  | Pool Code Pool Name |                       |                   |                                       |                |             |  |
| 30-015-42014    |          |                              |                  | 10380               | 380 CASS DRAW; BONE S |                   |                                       |                |             |  |
| Property Code   |          | Γ                            | Property Name    |                     |                       |                   |                                       |                | Well Number |  |
| 316682          |          | WARREN FEE                   |                  |                     |                       |                   |                                       | 1              |             |  |
| OGRIÐ No.       |          |                              | Operator Name    |                     |                       |                   |                                       |                | Elevation   |  |
| 246289          |          | RKI EXPLORATION & PRODUCTION |                  |                     |                       |                   |                                       | 3112'          |             |  |
|                 |          | ,                            |                  |                     | Surface Locat         | ion               |                                       | <del></del>    |             |  |
| UL or lot no.   | Section  | Township                     | Range            | Lot Idn             | Feet from the         | North/South line  | Feet from the                         | East/West line | County      |  |
| С               | 34       | 22 S                         | 27 E             |                     | 875                   | NORTH             | 2045                                  | WEST           | EDDY        |  |
|                 |          | •                            | Bott             | om Hole I           | ocation If Diffe      | erent From Surfac | e                                     | 1              | <u> </u>    |  |
| UL or lot no.   | Section  | Township                     | Range            | Lot Idn             | Feet from the         | North/South line  | Feet from the                         | East/West line | County      |  |
| С               | 34       | 22 S                         | 27 E             |                     | 965                   | , NORTH           | 2285                                  | WEST           | EDDY        |  |
| Dedicated Acres | Joint or | Infill                       | Consolidated Coo | le Orde             | No.                   |                   |                                       |                | 1           |  |
| 40              |          | ļ                            |                  |                     |                       |                   |                                       |                |             |  |