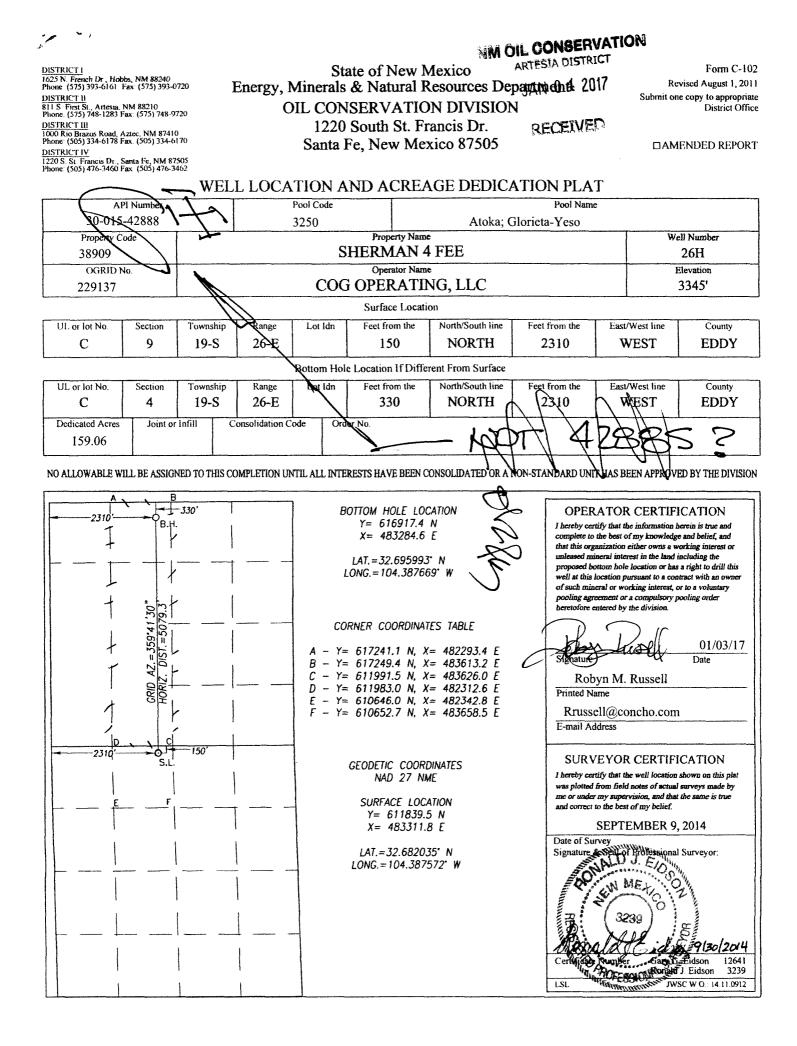

| Submit 1 Copy To Appropriate District                                                                                                                                                                                                                  | State of New Merrice                                                      | Earm C 102                             |
|--------------------------------------------------------------------------------------------------------------------------------------------------------------------------------------------------------------------------------------------------------|---------------------------------------------------------------------------|----------------------------------------|
| Office                                                                                                                                                                                                                                                 | State of New Mexico<br>Energy, Minerals and Natural Resources             | Form C-103<br>Revised July 18, 2013    |
| <u>District I</u> – (575) 393-6161<br>1625 N. French Dr., Hobbs, NM 88240                                                                                                                                                                              | Energy, minerals and matural resources                                    | WELL API NO.                           |
| <u>District II</u> – (575) 748-1283<br>811 S. First St., Artesia, NM 88210                                                                                                                                                                             | OIL CONSERVATION DIVISION                                                 | <u>30-015-42888</u>                    |
| <u>District III</u> - (505) 334-6178                                                                                                                                                                                                                   | 1220 South St. Francis Dr.                                                | 5. Indicate Type of Lease<br>STATE FEE |
| 1000 Rio Brazos Rd., Aztec, NM 87410<br><u>District IV</u> – (505) 476-3460                                                                                                                                                                            | Santa Fe, NM 87505                                                        | 6. State Oil & Gas Lease No.           |
| 1220 S. St. Francis Dr., Santa Fe, NM<br>§ 87505                                                                                                                                                                                                       |                                                                           |                                        |
| SUNDRY NOTICES AND REPORTS ON WELLS                                                                                                                                                                                                                    |                                                                           | 7. Lease Name or Unit Agreement Name   |
| (DO NOT USE THIS FORM FOR PROPOSALS TO DRILL OR TO DEEPEN OR PLUG BACK TO A<br>DIFFERENT RESERVOIR. USE "APPLICATION FOR PERMIT" (FORM C-101) FOR SUCH                                                                                                 |                                                                           | Observer 4 Est                         |
| PROPOSALS.)                                                                                                                                                                                                                                            |                                                                           | Sherman 4 Fee<br>8. Well Number 26H    |
| 1. Type of Well: Oil Well Gas Well Other   2. Name of Operator                                                                                                                                                                                         |                                                                           | 9. OGRID Number                        |
| -                                                                                                                                                                                                                                                      | COG Operating LLC                                                         | 229137                                 |
| 3. Address of Operator                                                                                                                                                                                                                                 |                                                                           | 10. Pool name or Wildcat               |
| One Concho Center, 600 W. Illinois Ave., Midland, Tx 79701                                                                                                                                                                                             |                                                                           | Atoka; Glorieta-Yeso 3250              |
| 4. Well Location                                                                                                                                                                                                                                       |                                                                           |                                        |
| Unit Letter <u>C</u>                                                                                                                                                                                                                                   | : <u>150</u> feet from the <u>North</u> line and                          | 2310 feet from the <u>West</u> line    |
| U Section 4                                                                                                                                                                                                                                            | Township 19S Range 26E<br>11. Elevation (Show whether DR, RKB, RT, GR, et | NMPM County EDDY                       |
|                                                                                                                                                                                                                                                        | 3345' GR                                                                  |                                        |
|                                                                                                                                                                                                                                                        |                                                                           |                                        |
| 12. Check Appropriate Box to Indicate Nature of Notice, Report or Other Data                                                                                                                                                                           |                                                                           |                                        |
| NOTICE OF INTENTION TO: SUBSEQUENT REPORT OF:                                                                                                                                                                                                          |                                                                           |                                        |
| PERFORM REMEDIAL WORK PLUG AND ABANDON REMEDIAL WORK ALTERING CASING                                                                                                                                                                                   |                                                                           |                                        |
|                                                                                                                                                                                                                                                        |                                                                           |                                        |
|                                                                                                                                                                                                                                                        |                                                                           |                                        |
|                                                                                                                                                                                                                                                        |                                                                           |                                        |
| OTHER:                                                                                                                                                                                                                                                 | APD Extension 🛛 OTHER:                                                    |                                        |
| 13. Describe proposed or completed operations. (Clearly state all pertinent details, and give pertinent dates, including estimated date of starting any proposed work). SEE RULE 19.15.7.14 NMAC. For Multiple Completions: Attach wellbore diagram of |                                                                           |                                        |
| proposed completion or recompletion                                                                                                                                                                                                                    |                                                                           |                                        |
|                                                                                                                                                                                                                                                        |                                                                           | MM OIL CONSERVATION                    |
|                                                                                                                                                                                                                                                        |                                                                           | ARTESIA DISTRICT                       |
|                                                                                                                                                                                                                                                        | COG Operating LLC respectfully reques                                     | JAN 0 4 2017                           |
| a two year extension to this APD                                                                                                                                                                                                                       |                                                                           |                                        |
| н ».                                                                                                                                                                                                                                                   | scheduled to expire 01/06/2017.                                           | RECEIVED                               |
|                                                                                                                                                                                                                                                        |                                                                           |                                        |
|                                                                                                                                                                                                                                                        |                                                                           | ÷                                      |
| Spud Date:                                                                                                                                                                                                                                             | Rig Release Date:                                                         |                                        |
|                                                                                                                                                                                                                                                        | Rig Release Date.                                                         |                                        |
| K T                                                                                                                                                                                                                                                    |                                                                           | i i                                    |
| I hereby certify that the information above is true and complete to the best of my knowledge and belief.                                                                                                                                               |                                                                           |                                        |
|                                                                                                                                                                                                                                                        |                                                                           |                                        |
| SIGNATURE                                                                                                                                                                                                                                              | TITLE Regulatory Analy                                                    | DATE <u>01/03/2017</u>                 |
|                                                                                                                                                                                                                                                        |                                                                           |                                        |
| Type or print name <u>Robyn M. Russell</u> E-mail address: <u>Rrussell@concho.com</u> PHONE: <u>432-685-4385</u>                                                                                                                                       |                                                                           |                                        |
| For State Use Only Rud 100 NT CURRENT COR NON                                                                                                                                                                                                          |                                                                           |                                        |
| APPROVED BY: TAUFIN TITLE DE SUPERVISOR DATE OGJOP TE                                                                                                                                                                                                  |                                                                           |                                        |
| Conditions of Approval (if any):                                                                                                                                                                                                                       |                                                                           |                                        |