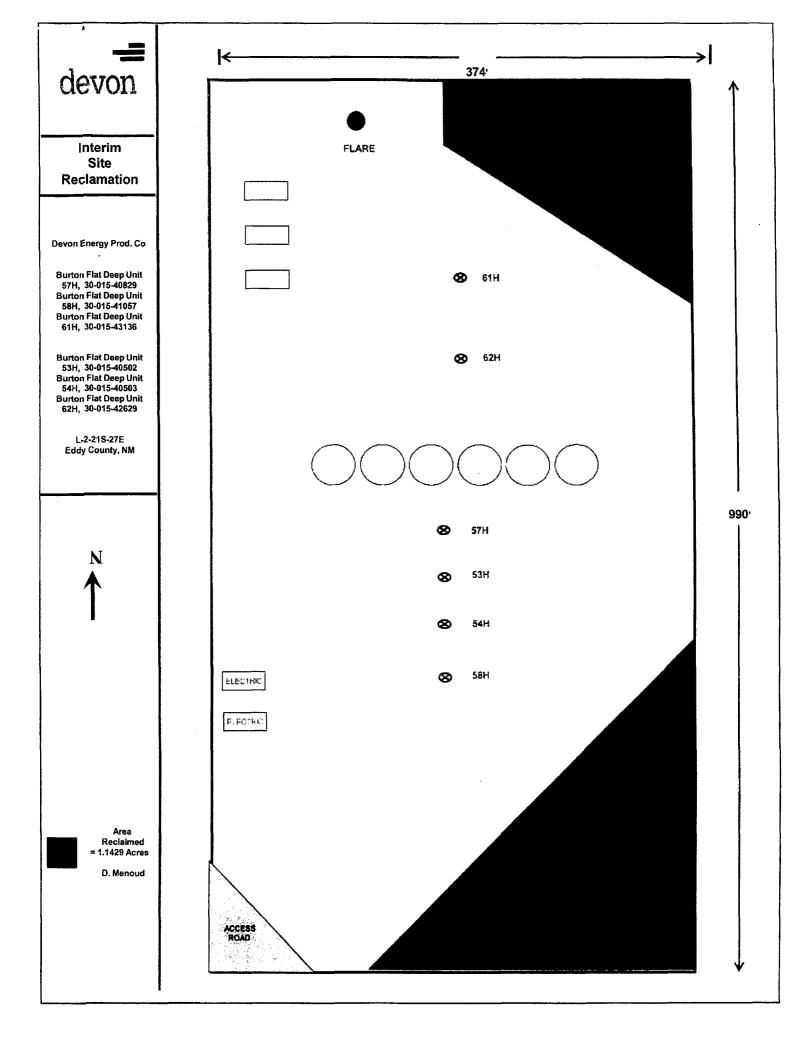

## SUNDRY NOTICES AND REPORTS ON WELLS

Do not use this form for proposals to drill or to re-enter an abandoned well. Use Form 3160-3 (APD) for such proposals

| abandoned well. C                                                                                                                                                                                                                                                                                                                                                                     | Jse Form 3160-3 (A                                                                                                                                                                                                                  | PD) for suc                                                                                                    | n proposais.                                                | •                         |                                                      |                                  |  |
|---------------------------------------------------------------------------------------------------------------------------------------------------------------------------------------------------------------------------------------------------------------------------------------------------------------------------------------------------------------------------------------|-------------------------------------------------------------------------------------------------------------------------------------------------------------------------------------------------------------------------------------|----------------------------------------------------------------------------------------------------------------|-------------------------------------------------------------|---------------------------|------------------------------------------------------|----------------------------------|--|
| SUBMIT IN TRIPLICATE – Other instructions on page 2.                                                                                                                                                                                                                                                                                                                                  |                                                                                                                                                                                                                                     |                                                                                                                |                                                             |                           | 7. If Unit of CA/Agreement, Name and/or No.          |                                  |  |
| 1. Type of Well                                                                                                                                                                                                                                                                                                                                                                       |                                                                                                                                                                                                                                     |                                                                                                                |                                                             |                           |                                                      |                                  |  |
| ☑ Oil Well ☐ Gas W                                                                                                                                                                                                                                                                                                                                                                    |                                                                                                                                                                                                                                     |                                                                                                                | 8. Well Name and No.<br>BURTON FLAT DEEP UNIT WELLS (BELOW) |                           |                                                      |                                  |  |
| Name of Operator     Devon Energy Production Co LP (6137)                                                                                                                                                                                                                                                                                                                             |                                                                                                                                                                                                                                     |                                                                                                                |                                                             |                           | 9. API Well No.<br>SEE BELOW                         |                                  |  |
| 3a. Address                                                                                                                                                                                                                                                                                                                                                                           | (include area code                                                                                                                                                                                                                  | · · · · · · · · · · · · · · · · · · ·                                                                          |                                                             |                           |                                                      |                                  |  |
| PO BOX 250, ARTESIA, NM 88211 575-748-33                                                                                                                                                                                                                                                                                                                                              |                                                                                                                                                                                                                                     |                                                                                                                | 71                                                          | AVALON; BONE SPRING, EAST |                                                      |                                  |  |
| 4. Location of Well (Footage, Sec., T., I                                                                                                                                                                                                                                                                                                                                             |                                                                                                                                                                                                                                     |                                                                                                                | 11. County or Parish, State                                 |                           |                                                      |                                  |  |
| L-2-21S-27E (SEE FOOTAGES BELOW)                                                                                                                                                                                                                                                                                                                                                      |                                                                                                                                                                                                                                     |                                                                                                                |                                                             |                           | EDDY COUNTY, NM                                      |                                  |  |
| 12. CHEC                                                                                                                                                                                                                                                                                                                                                                              | K THE APPROPRIATE BO                                                                                                                                                                                                                | X(ES) TO INDI                                                                                                  | CATE NATURE                                                 | OF NOTIC                  | CE, REPORT OR OTHE                                   | ER DATA                          |  |
| TYPE OF SUBMISSION                                                                                                                                                                                                                                                                                                                                                                    |                                                                                                                                                                                                                                     |                                                                                                                | TYPE OF ACTION                                              |                           |                                                      |                                  |  |
| Notice of Intent                                                                                                                                                                                                                                                                                                                                                                      | Acidize                                                                                                                                                                                                                             | Deepe                                                                                                          | en Proc                                                     |                           | duction (Start/Resume) Water Shut-Off                |                                  |  |
|                                                                                                                                                                                                                                                                                                                                                                                       | Alter Casing                                                                                                                                                                                                                        | Fractu                                                                                                         | ire Treat                                                   | Recla                     | clamation Well Integrity                             |                                  |  |
| ✓ Subsequent Report                                                                                                                                                                                                                                                                                                                                                                   | Casing Repair                                                                                                                                                                                                                       | New (                                                                                                          | Construction                                                | Reco                      | mplete                                               | Other                            |  |
|                                                                                                                                                                                                                                                                                                                                                                                       | Change Plans                                                                                                                                                                                                                        |                                                                                                                | and Abandon                                                 | Tem                       | porarily Abandon                                     | Downsizing                       |  |
| Final Abandonment Notice                                                                                                                                                                                                                                                                                                                                                              | andonment Notice Convert to Injection Plu                                                                                                                                                                                           |                                                                                                                | Back                                                        | Ŭ Wate                    | ter Disposal                                         |                                  |  |
| Attach the Bond under which the w following completion of the involv testing has been completed. Final Adetermined that the site is ready for THIS 6-WELL PAD LOCATION HAS ONLY 3 OF THE WELLS ARE FED! BURTON FLAT DEEP UNIT 57H: 3 BURTON FLAT DEEP UNIT 61H: 3 BURTON FLAT DEEP UNIT 63H: 3 BURTON FLAT DEEP UNIT 53H: 3 BURTON FLAT DEEP UNIT 56H: 3 BURTON FLAT DEEP UNIT 56H: 3 | ed operations. If the operation Abandonment Notices must final inspection.)  S BEEN DOWNSIZED. A SERAL/FEDERAL (57H, 58 S0-015-40829; 1670 FSL S0-015-41057; 1520 FSL S0-015-43136; 2050 FSL S0-015-40502 S0-015-40683 S0-015-42629 | on results in a m<br>be filed only after<br>ACRES RECLA<br>BH, 61H). 3 Wi<br>& 50 FWL<br>& 50 FWL<br>& 100 FWL | oultiple completion er all requirements,  AIMED = 1.1429    | or recomp<br>, including  | oletion in a new interval,<br>reclamation, have been | a Form 3160-4 must be filed once |  |
| 14. I hereby certify that the foregoing is true and correct. Name ( <i>Printed/Typed</i> )  Denise Menoud (575-746-5544)                                                                                                                                                                                                                                                              |                                                                                                                                                                                                                                     |                                                                                                                | Title Admin Field Support                                   |                           |                                                      |                                  |  |
| Denise Menoud (575-746-5544)                                                                                                                                                                                                                                                                                                                                                          |                                                                                                                                                                                                                                     |                                                                                                                | Trie Admin to                                               | віа барро                 |                                                      |                                  |  |
| Signature X le i une                                                                                                                                                                                                                                                                                                                                                                  | Date 02/15/2016                                                                                                                                                                                                                     |                                                                                                                |                                                             |                           |                                                      |                                  |  |
| Acrested for Recor                                                                                                                                                                                                                                                                                                                                                                    | THIS SPACE                                                                                                                                                                                                                          | FOR FEDE                                                                                                       | RAL OR STA                                                  | ATE OF                    | FICE USE                                             |                                  |  |
| Approved by  Conditions of approval, if any, are attached that the applicant holds legal or equitable trentitle the applicant to conduct operations of the 18 U.S.C. Section 1001 and Title 43                                                                                                                                                                                        | itle to those rights in the subjethereon.  U.S.C. Section 1212, make it                                                                                                                                                             | ct lease which wo                                                                                              | ertify Office Office erson knowingly and                    | 10                        |                                                      | Date /2-30-/C                    |  |
| fictitious or fraudulent statements or representations as to any matter within its jurisdiction.                                                                                                                                                                                                                                                                                      |                                                                                                                                                                                                                                     |                                                                                                                |                                                             |                           |                                                      |                                  |  |