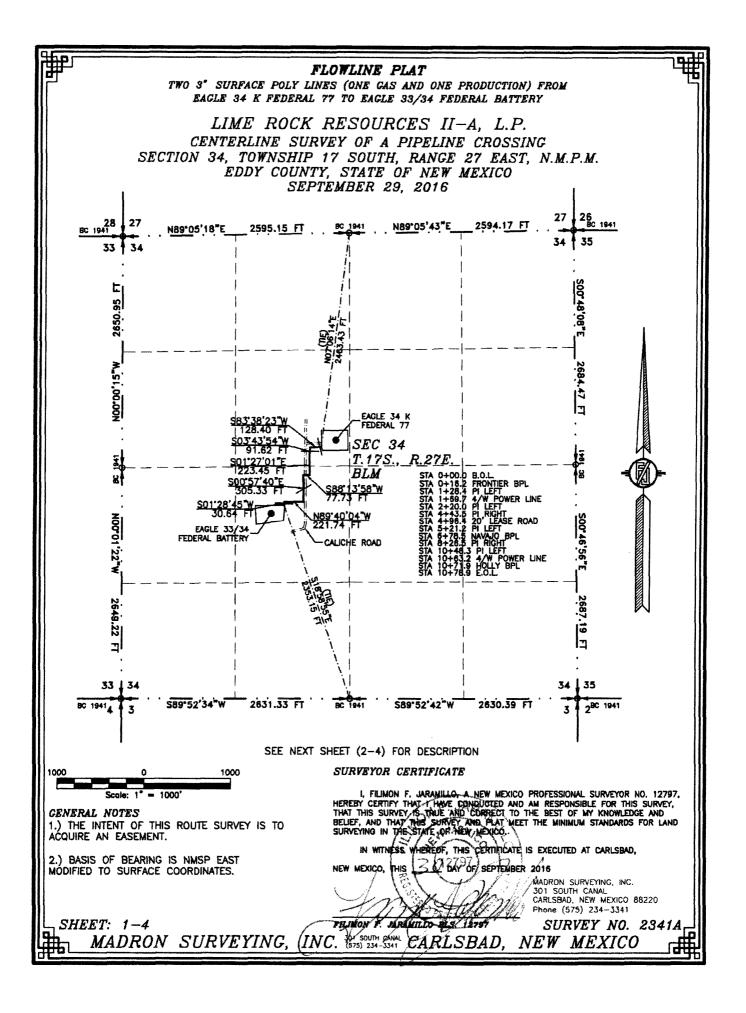

| <b>FLOWLINE PLAT</b><br>Two 3" SURFACE POLY LINES (ONE GAS AND ONE PRODUCTION) FROM<br>EAGLE 34 K FEDERAL 77 TO EAGLE 33/34 FEDERAL BATTERY                                                                                                                                                                                                                                                                                                                                                                                                                                                                                                                                                                                                                                                                                                                                                                                                                                                                                                                                                                                                                                                                                                                                                        |         |
|----------------------------------------------------------------------------------------------------------------------------------------------------------------------------------------------------------------------------------------------------------------------------------------------------------------------------------------------------------------------------------------------------------------------------------------------------------------------------------------------------------------------------------------------------------------------------------------------------------------------------------------------------------------------------------------------------------------------------------------------------------------------------------------------------------------------------------------------------------------------------------------------------------------------------------------------------------------------------------------------------------------------------------------------------------------------------------------------------------------------------------------------------------------------------------------------------------------------------------------------------------------------------------------------------|---------|
| LIME ROCK RESOURCES II-A, L.P.<br>CENTERLINE SURVEY OF A PIPELINE CROSSING<br>SECTION 34, TOWNSHIP 17 SOUTH, RANGE 27 EAST, N.M.P.M.<br>EDDY COUNTY, STATE OF NEW MEXICO<br>SEPTEMBER 29, 2016                                                                                                                                                                                                                                                                                                                                                                                                                                                                                                                                                                                                                                                                                                                                                                                                                                                                                                                                                                                                                                                                                                     |         |
| DESCRIPTION<br>A STRIP OF LAND 30 FEET WIDE CROSSING BUREAU OF LAND MANAGEMENT LAND IN SECTION 34, TOWNSHIP 17<br>SOUTH, RANGE 27 EAST, N.M.P.M., EDDY COUNTY, STATE OF NEW MEXICO AND BEING 15 FEET EACH SIDE OF TH<br>FOLLOWING DESCRIBED CENTERLINE SURVEY:                                                                                                                                                                                                                                                                                                                                                                                                                                                                                                                                                                                                                                                                                                                                                                                                                                                                                                                                                                                                                                     | ŧΕ      |
| BEGINNING AT A POINT WITHIN THE SE/4 NW/4 OF SAID SECTION 34, TOWNSHIP 17 SOUTH, RANGE 27 EAST,<br>N.M.P.M., WHENCE THE NORTH QUARTER CORNER OF SAID SECTION 34, TOWNSHIP 17 SOUTH, RANGE 27 EAST,<br>N.M.P.M. BEARS N07'06'14"E, A DISTANCE OF 2463.43 FEET;<br>THENCE S83'38'23"W A DISTANCE OF 128.40 FEET TO AN ANGLE POINT OF THE LINE HEREIN DESCRIBED;<br>THENCE S03'43'54"W A DISTANCE OF 91.62 FEET TO AN ANGLE POINT OF THE LINE HEREIN DESCRIBED;<br>THENCE S01'27'01"E A DISTANCE OF 223.45 FEET TO AN ANGLE POINT OF THE LINE HEREIN DESCRIBED;<br>THENCE S88'13'58"W A DISTANCE OF 77.73 FEET TO AN ANGLE POINT OF THE LINE HEREIN DESCRIBED;<br>THENCE S88'13'58"W A DISTANCE OF 77.73 FEET TO AN ANGLE POINT OF THE LINE HEREIN DESCRIBED;<br>THENCE S00'57'40"E A DISTANCE OF 305.33 FEET TO AN ANGLE POINT OF THE LINE HEREIN DESCRIBED;<br>THENCE N89'40'04"W A DISTANCE OF 221.74 FEET TO AN ANGLE POINT OF THE LINE HEREIN DESCRIBED;<br>THENCE S01'28'45"W A DISTANCE OF 221.74 FEET TO AN ANGLE POINT OF THE LINE HEREIN DESCRIBED;<br>THENCE S01'28'45"W A DISTANCE OF 306.4 FEET THE TERMINUS OF THIS CENTERLINE SURVEY, WHENCE THE SO<br>QUARTER CORNER OF SAID SECTION 34, TOWNSHIP 17 SOUTH, RANGE 27 EAST, N.M.P.M. BEARS S18'58'55"E, A<br>DISTANCE OF 2353.15 FEET; | υтн     |
| SAID STRIP OF LAND BEING 1078.92 FEET OR 65.39 RODS IN LENGTH, CONTAINING 0.743 ACRES MORE OR LESS<br>AND BEING ALLOCATED BY FORTIES AS FOLLOWS:                                                                                                                                                                                                                                                                                                                                                                                                                                                                                                                                                                                                                                                                                                                                                                                                                                                                                                                                                                                                                                                                                                                                                   | 3       |
| SE/4 NW/4 341.88 LF. 20.72 RODS 0.235 ACRES<br>NE/4 SW/4 737.04 L.F. 44.67 RODS 0.508 ACRES                                                                                                                                                                                                                                                                                                                                                                                                                                                                                                                                                                                                                                                                                                                                                                                                                                                                                                                                                                                                                                                                                                                                                                                                        |         |
| SURVEYOR CERTIFICATE                                                                                                                                                                                                                                                                                                                                                                                                                                                                                                                                                                                                                                                                                                                                                                                                                                                                                                                                                                                                                                                                                                                                                                                                                                                                               |         |
| I, FILMON F. JARAMILLO, A NEW MEXICO PROFESSIONAL SURVEYOR NO.<br>GENERAL NOTES<br>1.) THE INTENT OF THIS ROUTE SURVEY IS TO<br>ACQUIRE AN EASEMENT.<br>IIIIIIIIIIIIIIIIIIIIIIIIIIIIIIIIIIII                                                                                                                                                                                                                                                                                                                                                                                                                                                                                                                                                                                                                                                                                                                                                                                                                                                                                                                                                                                                                                                                                                       | SURVEY. |
| 2.) BASIS OF BEARING IS NMSP EAST<br>MODIFIED TO SURFACE COORDINATES.<br>New MEXICOL THS TO SURFACE COORDINATES.                                                                                                                                                                                                                                                                                                                                                                                                                                                                                                                                                                                                                                                                                                                                                                                                                                                                                                                                                                                                                                                                                                                                                                                   | 220     |
| SHEET: 2-4<br>MADRON SURVEYING, INC. 191 SOUTH CAMUL CARLSBAD, NEW MEXICO                                                                                                                                                                                                                                                                                                                                                                                                                                                                                                                                                                                                                                                                                                                                                                                                                                                                                                                                                                                                                                                                                                                                                                                                                          | 2341A   |