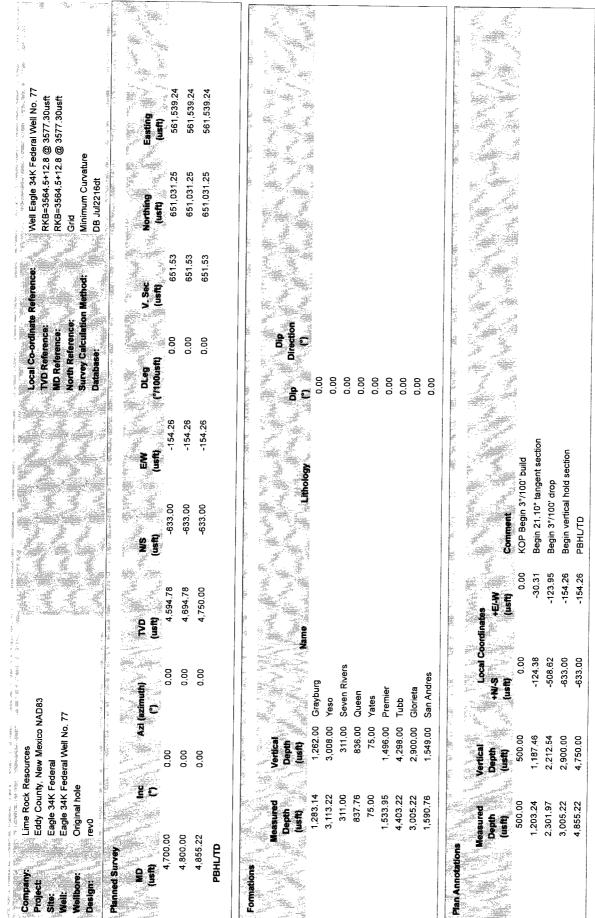

| 561,539.24                                         |                   |
|                                                                             |         |                                 |                                |                  | 00 0                                                                                                                          | 261 63          | 261 N31 25                                                                                                                                         | 561 539 24                                         |                   |

10/3/2016 5:12:53PM

COMPASS 5000.1 Build 81B

| ROCK | URCES |  |
|------|-------|--|
| LIME | RESO  |  |
| I    |       |  |

Standard\_Report



10/3/2016 5:12:53PM