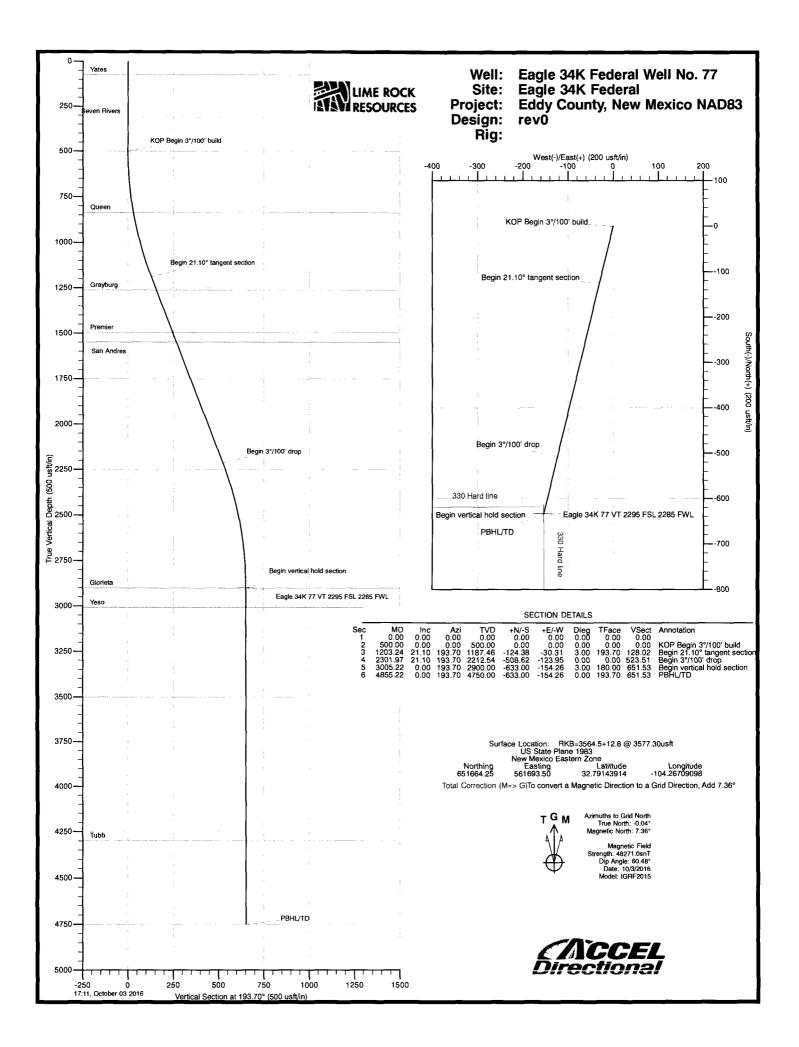

| 2341A   |







LIME ROCK

Standard\_Report

| Company: Lime Rock Resources<br>Project: Eddy County, New Mexico NAD83<br>Ste: Eagle 34K Federal<br>Weit: Eagle 34K Federal Well No. 77<br>Weitbore: Original hole<br>Design: rev0