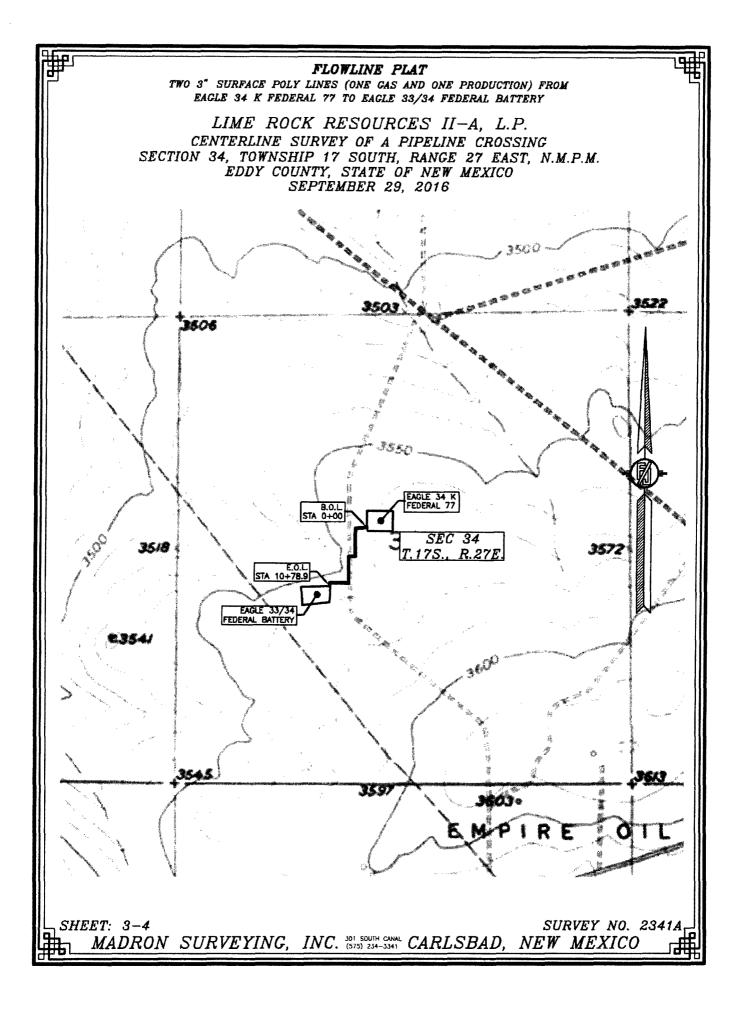

| <b>FLOWLINE PLAT</b><br>Two 3" SURFACE POLY LINES (ONE GAS AND ONE PRODUCTION) FROM<br>EAGLE 34 K FEDERAL 77 TO EAGLE 33/34 FEDERAL BATTERY                                                                                                                                                                                                                                                                                                                                                                                                                                                                                                                                                                                                                                                                                                                                                                                                                                                                                                                                                                                                                                                                                                                                                        |         |
|----------------------------------------------------------------------------------------------------------------------------------------------------------------------------------------------------------------------------------------------------------------------------------------------------------------------------------------------------------------------------------------------------------------------------------------------------------------------------------------------------------------------------------------------------------------------------------------------------------------------------------------------------------------------------------------------------------------------------------------------------------------------------------------------------------------------------------------------------------------------------------------------------------------------------------------------------------------------------------------------------------------------------------------------------------------------------------------------------------------------------------------------------------------------------------------------------------------------------------------------------------------------------------------------------|---------|
| LIME ROCK RESOURCES II-A, L.P.<br>CENTERLINE SURVEY OF A PIPELINE CROSSING<br>SECTION 34, TOWNSHIP 17 SOUTH, RANGE 27 EAST, N.M.P.M.<br>EDDY COUNTY, STATE OF NEW MEXICO<br>SEPTEMBER 29, 2016                                                                                                                                                                                                                                                                                                                                                                                                                                                                                                                                                                                                                                                                                                                                                                                                                                                                                                                                                                                                                                                                                                     |         |
| DESCRIPTION<br>A STRIP OF LAND 30 FEET WIDE CROSSING BUREAU OF LAND MANAGEMENT LAND IN SECTION 34, TOWNSHIP 17<br>SOUTH, RANGE 27 EAST, N.M.P.M., EDDY COUNTY, STATE OF NEW MEXICO AND BEING 15 FEET EACH SIDE OF TH<br>FOLLOWING DESCRIBED CENTERLINE SURVEY:                                                                                                                                                                                                                                                                                                                                                                                                                                                                                                                                                                                                                                                                                                                                                                                                                                                                                                                                                                                                                                     | ŧΕ      |
| BEGINNING AT A POINT WITHIN THE SE/4 NW/4 OF SAID SECTION 34, TOWNSHIP 17 SOUTH, RANGE 27 EAST,<br>N.M.P.M., WHENCE THE NORTH QUARTER CORNER OF SAID SECTION 34, TOWNSHIP 17 SOUTH, RANGE 27 EAST,<br>N.M.P.M. BEARS N07'06'14"E, A DISTANCE OF 2463.43 FEET;<br>THENCE S83'38'23"W A DISTANCE OF 128.40 FEET TO AN ANGLE POINT OF THE LINE HEREIN DESCRIBED;<br>THENCE S03'43'54"W A DISTANCE OF 91.62 FEET TO AN ANGLE POINT OF THE LINE HEREIN DESCRIBED;<br>THENCE S01'27'01"E A DISTANCE OF 223.45 FEET TO AN ANGLE POINT OF THE LINE HEREIN DESCRIBED;<br>THENCE S88'13'58"W A DISTANCE OF 77.73 FEET TO AN ANGLE POINT OF THE LINE HEREIN DESCRIBED;<br>THENCE S88'13'58"W A DISTANCE OF 77.73 FEET TO AN ANGLE POINT OF THE LINE HEREIN DESCRIBED;<br>THENCE S00'57'40"E A DISTANCE OF 305.33 FEET TO AN ANGLE POINT OF THE LINE HEREIN DESCRIBED;<br>THENCE N89'40'04"W A DISTANCE OF 221.74 FEET TO AN ANGLE POINT OF THE LINE HEREIN DESCRIBED;<br>THENCE S01'28'45"W A DISTANCE OF 221.74 FEET TO AN ANGLE POINT OF THE LINE HEREIN DESCRIBED;<br>THENCE S01'28'45"W A DISTANCE OF 306.4 FEET THE TERMINUS OF THIS CENTERLINE SURVEY, WHENCE THE SO<br>QUARTER CORNER OF SAID SECTION 34, TOWNSHIP 17 SOUTH, RANGE 27 EAST, N.M.P.M. BEARS S18'58'55"E, A<br>DISTANCE OF 2353.15 FEET; | υтн     |
| SAID STRIP OF LAND BEING 1078.92 FEET OR 65.39 RODS IN LENGTH, CONTAINING 0.743 ACRES MORE OR LESS<br>AND BEING ALLOCATED BY FORTIES AS FOLLOWS:                                                                                                                                                                                                                                                                                                                                                                                                                                                                                                                                                                                                                                                                                                                                                                                                                                                                                                                                                                                                                                                                                                                                                   | 3       |
| SE/4 NW/4 341.88 LF. 20.72 RODS 0.235 ACRES<br>NE/4 SW/4 737.04 L.F. 44.67 RODS 0.508 ACRES                                                                                                                                                                                                                                                                                                                                                                                                                                                                                                                                                                                                                                                                                                                                                                                                                                                                                                                                                                                                                                                                                                                                                                                                        |         |
| SURVEYOR CERTIFICATE                                                                                                                                                                                                                                                                                                                                                                                                                                                                                                                                                                                                                                                                                                                                                                                                                                                                                                                                                                                                                                                                                                                                                                                                                                                                               |         |
| I, FILMON F. JARAMILLO, A NEW MEXICO PROFESSIONAL SURVEYOR NO.<br>GENERAL NOTES<br>1.) THE INTENT OF THIS ROUTE SURVEY IS TO<br>ACQUIRE AN EASEMENT.<br>IIIIIIIIIIIIIIIIIIIIIIIIIIIIIIIIIIII                                                                                                                                                                                                                                                                                                                                                                                                                                                                                                                                                                                                                                                                                                                                                                                                                                                                                                                                                                                                                                                                                                       | SURVEY. |
| 2.) BASIS OF BEARING IS NMSP EAST<br>MODIFIED TO SURFACE COORDINATES.<br>New MEXICOL THS TO SURFACE COORDINATES.                                                                                                                                                                                                                                                                                                                                                                                                                                                                                                                                                                                                                                                                                                                                                                                                                                                                                                                                                                                                                                                                                                                                                                                   | 220     |
| SHEET: 2-4<br>MADRON SURVEYING, INC. 191 SOUTH CAMUL CARLSBAD, NEW MEXICO                                                                                                                                                                                                                                                                                                                                                                                                                                                                                                                                                                                                                                                                                                                                                                                                                                                                                                                                                                                                                                                                                                                                                                                                                          | 2341A   |