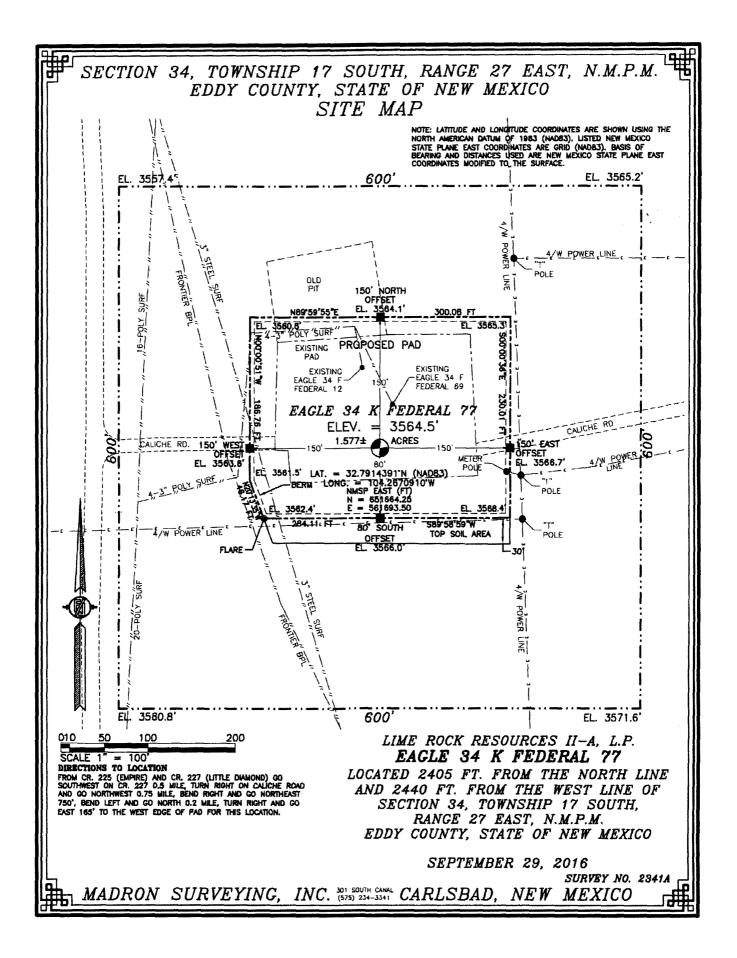

AMENDED REPORT

|                              |                       |                | <u>err rc</u> |                       |                                        | REAGE DEDI       | CATION PL.              | AT        |                                       |
|------------------------------|-----------------------|----------------|---------------|-----------------------|----------------------------------------|------------------|-------------------------|-----------|---------------------------------------|
| *                            | API Numbe             | r              |               | <sup>2</sup> Pool Cod | e                                      |                  | ' Pool Na               | ime       |                                       |
|                              |                       |                |               |                       | L                                      |                  |                         |           | · · · · · · · · · · · · · · · · · · · |
| <sup>4</sup> Property        | 1                     |                |               |                       | <sup>5</sup> Property                  | Name             |                         | l         | <sup>6</sup> Well Number              |
| 3089                         | 57                    |                |               |                       | EAGLE 34 K                             | FEDERAL          |                         |           | 77                                    |
| <sup>7</sup> OGRID           | No.                   |                |               |                       | <sup>8</sup> Operator                  | Name             |                         |           | 'Elevation                            |
| 27755                        | 8                     |                |               | LIME I                | ROCK RESOU                             | JRCES II-A, L.I  | Ρ.                      |           | 3564.5                                |
|                              |                       |                |               |                       | • Surface                              | Location         |                         | - RNS     | <b>1</b> ,                            |
| UL or lot no.                | Section               | Township       | Range         | Lot Idn               | Feet from the L                        | North/South line | Feet from the           | East/West |                                       |
| F                            | 34                    | 17 S           | 27 E          |                       | 2405                                   | NORTH            | 2440                    | WES       | T EDDY                                |
|                              |                       |                | " B           | ottom He              | ole Location                           | If Different Fr  | om Surface              | L.,       | ······                                |
| UL or lot no.                | Section               | Township       | Range         | Lot Idu               | Feet from the                          | North/South line | Feet from the           | East/West | line County                           |
| K                            | 34                    | 17 S           | 27 E          |                       | 2310                                   | SOUTH            | 2285                    | WES       | Г EDDY                                |
| <sup>12</sup> Dedicated Acre | s <sup>10</sup> Joint | or Infill 14 ( | Consolidation | n Code                |                                        |                  | <sup>15</sup> Order No. |           |                                       |
|                              |                       |                |               |                       |                                        |                  |                         |           |                                       |
|                              |                       |                |               | l                     | ······································ | ·····            |                         |           |                                       |

No allowable will be assigned to this completion until all interests have been consolidated or a non-standard unit has been approved by the division.

| N89'05'18"E 2595.15 FT                                                                                                  | N89'05'43"E 2594.17 FT                                                                                                                           | " OPERATOR CERTIFICATION                                                                                                                                                                                                                                                                                                                                                                                                                                                                                                                                                                                                                                                                                                                 |
|-------------------------------------------------------------------------------------------------------------------------|--------------------------------------------------------------------------------------------------------------------------------------------------|------------------------------------------------------------------------------------------------------------------------------------------------------------------------------------------------------------------------------------------------------------------------------------------------------------------------------------------------------------------------------------------------------------------------------------------------------------------------------------------------------------------------------------------------------------------------------------------------------------------------------------------------------------------------------------------------------------------------------------------|
| NW CORNER SEC. 34<br>LAT. = 32.7979460'N<br>LONG. = 104.2750255'W                                                       | N/4 CORNER SEC. 34 NE CORNER SEC. 34   LAT. = 32.7980553'N LAT. = 32.7981630'N   LONG. = 104.2665830'W LONG. = 104.2581435'W                     | I hereby certify that the information contained herein is true and complete to the<br>best of my burveledge and relief, and that this organization either overs a<br>working interest or unleased mineral interest in the land including the proposed                                                                                                                                                                                                                                                                                                                                                                                                                                                                                    |
| NMSP EAST (FT)<br>N = 654030.12                                                                                         | NMSP EAST (FT) NMSP EAST (FT)   N = 654071.39 N = 654112.34                                                                                      | working increases or uncessed mineria increases in the una increasing the propriori<br>bottom hole location or bas a right to drill this well at this location pursuant to                                                                                                                                                                                                                                                                                                                                                                                                                                                                                                                                                               |
| E = 559253.94                                                                                                           | E = 561848.10 $E = 564441.27$                                                                                                                    | a contract with an owner of such a mineral or working interest, or to a                                                                                                                                                                                                                                                                                                                                                                                                                                                                                                                                                                                                                                                                  |
| EACLE 34 K FEDERAL 77                                                                                                   | 4                                                                                                                                                | solution with the second s |
| 8 ELEV. = 3564.5'                                                                                                       | NOTE: LATITUDE AND LONGITUDE COORDINATES ARE                                                                                                     | by the division.                                                                                                                                                                                                                                                                                                                                                                                                                                                                                                                                                                                                                                                                                                                         |
|                                                                                                                         | (NAD83), LISTED NEW MEXICO STATE PLANE EAST                                                                                                      |                                                                                                                                                                                                                                                                                                                                                                                                                                                                                                                                                                                                                                                                                                                                          |
| LONG. = $104.2670910^{\circ}W$<br>NMSP EAST (FT)<br>N = $651664.25$<br>E = $561693.50$<br>W/4 CORNER SEC. 34<br>SURFACE | COORDINATES ARE GRID (NADB3), BASIS OF BEARING O<br>AND DISTANCES USED ARE NEW MEXICO STATE PLANE O<br>EAST COORDINATES MODIFIED TO THE SURFACE. | Signature Date                                                                                                                                                                                                                                                                                                                                                                                                                                                                                                                                                                                                                                                                                                                           |
| E = 561693.50                                                                                                           | EAST COORDINATES MODIFIED TO THE SURFACE.                                                                                                        |                                                                                                                                                                                                                                                                                                                                                                                                                                                                                                                                                                                                                                                                                                                                          |
| W/4 CORNER SEC. 34 SURFACE                                                                                              | х<br>Х                                                                                                                                           | Printed Name                                                                                                                                                                                                                                                                                                                                                                                                                                                                                                                                                                                                                                                                                                                             |
| LAT. = 32.7906614'N LOCATION                                                                                            |                                                                                                                                                  |                                                                                                                                                                                                                                                                                                                                                                                                                                                                                                                                                                                                                                                                                                                                          |
| 2440'                                                                                                                   | E/4 CORNER SEC. 34<br>LAT. = 32,7907869'N                                                                                                        | E-mail Address                                                                                                                                                                                                                                                                                                                                                                                                                                                                                                                                                                                                                                                                                                                           |
| NMSP EAST (FT)                                                                                                          | LONG. = 104.2580275'W                                                                                                                            | _                                                                                                                                                                                                                                                                                                                                                                                                                                                                                                                                                                                                                                                                                                                                        |
| N = 651379.86<br>E = 559254.14                                                                                          | NMSP EAST (FT)<br>N = 651428.83                                                                                                                  | <b>*SURVEYOR CERTIFICATION</b>                                                                                                                                                                                                                                                                                                                                                                                                                                                                                                                                                                                                                                                                                                           |
|                                                                                                                         | E = 564478.85                                                                                                                                    | I hereby certify that the well location shown on this plat was                                                                                                                                                                                                                                                                                                                                                                                                                                                                                                                                                                                                                                                                           |
| BOTTOM                                                                                                                  |                                                                                                                                                  | plotted from field notes of actual surveys made by me or under                                                                                                                                                                                                                                                                                                                                                                                                                                                                                                                                                                                                                                                                           |
|                                                                                                                         |                                                                                                                                                  | my supervision, and that the same is true and correct to the                                                                                                                                                                                                                                                                                                                                                                                                                                                                                                                                                                                                                                                                             |
| BOTTOM OF HOLE   G LAT. = 32.7897394'N                                                                                  | 2687.19                                                                                                                                          | best of my belief.                                                                                                                                                                                                                                                                                                                                                                                                                                                                                                                                                                                                                                                                                                                       |
| of LAT. = 32.7897394'N   Comparison LONG. = 104.2675959'W   NMSP EAST (FT)                                              | 2 <b>68</b>                                                                                                                                      | SEPTEMBER 29. 2016 ON F. JAA<br>Date of Survey                                                                                                                                                                                                                                                                                                                                                                                                                                                                                                                                                                                                                                                                                           |
| > N = 651045.78                                                                                                         |                                                                                                                                                  | Date of Survey                                                                                                                                                                                                                                                                                                                                                                                                                                                                                                                                                                                                                                                                                                                           |
| E = 561538.71                                                                                                           | <u>6.56</u>                                                                                                                                      | Water Starter Land                                                                                                                                                                                                                                                                                                                                                                                                                                                                                                                                                                                                                                                                                                                       |
| 10.0                                                                                                                    | S/4 CORNER SEC. 34 SE CORNER SEC. 34                                                                                                             | A COSTEL MA                                                                                                                                                                                                                                                                                                                                                                                                                                                                                                                                                                                                                                                                                                                              |
| <sup>2</sup> SW CORNER SEC. 34<br>LAT. = 32.7833815'N                                                                   | S/4 CORNER SEC. 34 SE CORNER SEC. 34 SE LAT. = 32.7833928'N LAT. = 32.7834033'N                                                                  | XXXXXXXXXXXXXXXXXXXXXXXXXXXXXXXXXXXXXX                                                                                                                                                                                                                                                                                                                                                                                                                                                                                                                                                                                                                                                                                                   |
| LONG. = 104.2750310'W                                                                                                   | LONG. = 104.2664711'W LONG. = 104.2579143'W                                                                                                      | A Contract                                                                                                                                                                                                                                                                                                                                                                                                                                                                                                                                                                                                                                                                                                                               |
| NMSP EAST (FT)<br>N = 648731.32                                                                                         | NMSP EAST (FT) NMSP EAST (FT)   N = $648737.00$ N = $648742.59$                                                                                  | Signifutire and Sector Professional Surveyor                                                                                                                                                                                                                                                                                                                                                                                                                                                                                                                                                                                                                                                                                             |
| E = 559255.19                                                                                                           | E = 561885.83 $E = 564515.53$                                                                                                                    | Certificate Number: FIRMON S. LARANTILOD, PJS 12797                                                                                                                                                                                                                                                                                                                                                                                                                                                                                                                                                                                                                                                                                      |
| S89'52'34"W 2631.33 FT                                                                                                  | S89'52'42"W 2630.39 FT                                                                                                                           |                                                                                                                                                                                                                                                                                                                                                                                                                                                                                                                                                                                                                                                                                                                                          |