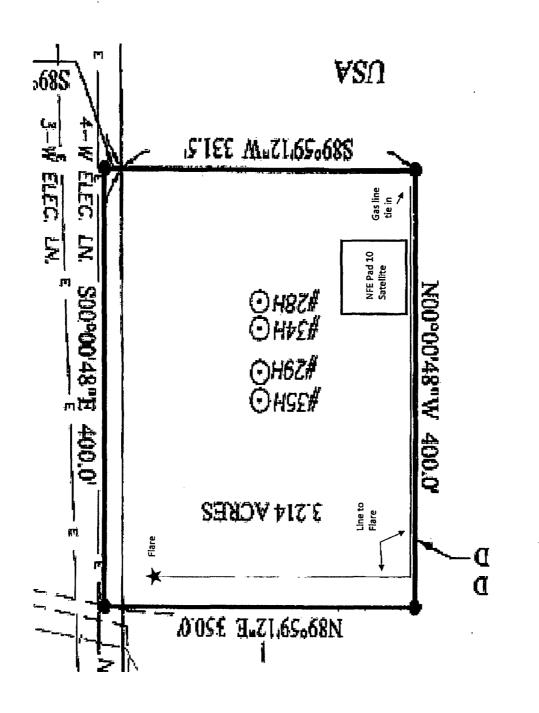

CEDAR LAKE FEDERAL CA PAD 10 FLARE

(

.

1. Meter #T338 2. Attached diagram with Flare location 3. Volumes are being reported to the BLM

Cedar Lake Federal CA 628H 30-015-42653 (NFE 28H)

| 14 1 hereby certify that the   | ic foregoing is true and correct.<br>Electronic Submission #340022 verifie<br>For APACHE CORPORAT<br>Committed to AFMSS for processing by PRI                                     | ON, se | nt to the Carlsbad             |                           |
|--------------------------------|-----------------------------------------------------------------------------------------------------------------------------------------------------------------------------------|--------|--------------------------------|---------------------------|
| Name (Printed/Typed)           | EMILY FOLLIS                                                                                                                                                                      | Title  | REGULATORY ANALYST             |                           |
| Signature                      | (Electronic Submission)<br>THIS SPACE FOR FEDERA                                                                                                                                  | Date   | 05/23/2016<br>STATE OFFICE USE |                           |
| certify that the applicant hol | RMASON<br>by, are attached Approval of this notice does not warrant or<br>ds legal or equitable title to those rights in the subject lease<br>least to conduct operations thereon |        | ETROLEUM ENGINEER              | Date 06/21/2016           |
|                                | 1 and Title 43 U 5 C Section 1212, make it a crime for any pe<br>or fraudulent statements or representations as to any matter w                                                   |        |                                | n or agency of the United |