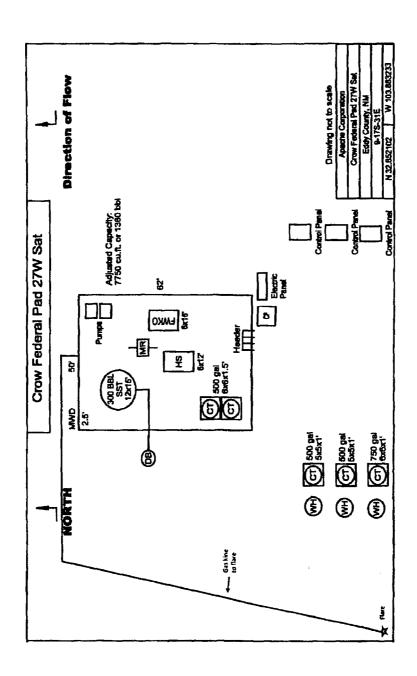

### Wells/Facilities, continued

| Agreement  | Lease       | Well/Fac Name, Number API Number              | Location                           |
|------------|-------------|-----------------------------------------------|------------------------------------|
| NMNM134086 | NMLC029426B | CEDAR LAKE FEDERAL CA 922H 30-015-41166-00-S1 | Sec 9 T17S R31E SWNW 1680FNL 10FWL |
|            |             |                                               | 32.851674 N Lat, 103.883393 W Lon  |
| NMNM134086 | NMLC029435B | CEDAR LAKE FEDERAL CA 858H 30-015-43088-00-S1 | Sec 8 T17S R31E SENE 1672FNL 85FEL |
|            |             |                                               | 32.851503 N Lat, 103.882758 W Lon  |
| NMNM134086 | NMLC029426B | CEDAR LAKE FEDERAL CA 923H30-015-41167-00-S1  | Sec 9 T17S R31E SWNW 1650FNL 10FWL |
|            |             |                                               | 32.851757 N Lat, 103.883394 W Lon  |
| NMNM134086 | NMLC029426B | CEDAR LAKE FEDERAL CA 924H30-015-41168-00-S1  | Sec 9 T17S R31E SWNW 1620FNL 10FWL |
|            |             |                                               |                                    |