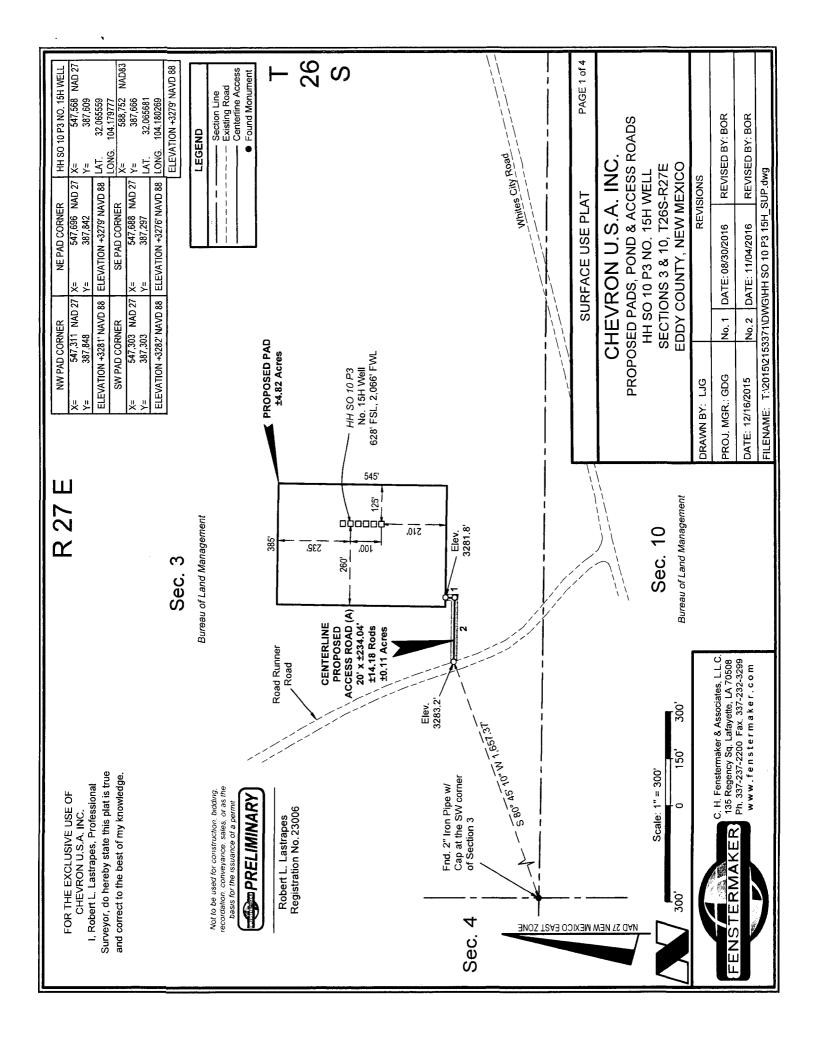

Surveyor, do hereby state this plat is true and correct to the best of my knowledge. I, Robert L. Lastrapes, Professional FOR THE EXCLUSIVE USE OF CHEVRON U.S.A. INC.

Not to be used for construction, bidding ecordation, conveyance, sales, or as the PRELIMINARY C. H. Fenstermaker & Associates, L.L.C.135 Regency Sq. Lafayette, LA 70508Ph. 337-237-2200 Fax. 337-232-3299

Robert L. Lastrapes Registration No. 23006

www.fenstermaker.com

| 204.12      | N 89° 08′ 18″ W                     | 7        |
|-------------|-------------------------------------|----------|
| 29.92       | S 00° 34' 31" W                     | 1        |
| DISTANCE    | BEARING                             | COURSE   |
| SS ROAD (A) | CENTERLINE PROPOSED ACCESS ROAD (A) | CENTERLI |