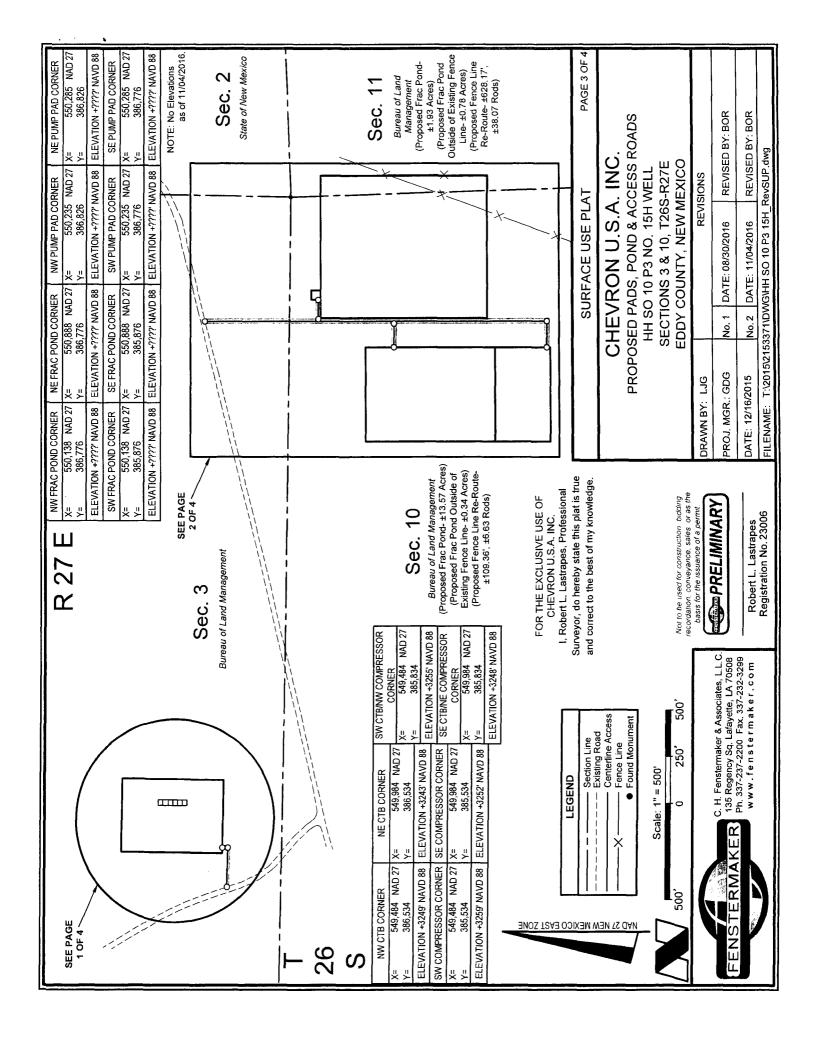

SURFACE USE PLAT

PAGE 4 of 4

PROPOSED PADS, POND & ACCESS ROADS CHEVRON U.S.A. INC EDDY COUNTY, NEW MEXICO SECTIONS 3 & 10, T26S-R27E HH SO 10 P3 NO. 15H WELL

| DRAWN BY: LJG                                               |         | REVI                   | REVISIONS       |
|-------------------------------------------------------------|---------|------------------------|-----------------|
| PROJ. MGR.: GDG                                             | No. 1   | No. 1 DATE: 08/30/2016 | REVISED BY: BOR |
| DATE: 12/16/2015                                            | No. 2   | No.2 DATE: 11/04/2016  | REVISED BY: BOR |
| FILENAME: T-120/15/2/53374/DIME/HH SO 10 P3 15H RevSLIP dwg | 3271\D\ | VG/HH SO 10 P3 15H F   | SevSLIP dwn     |