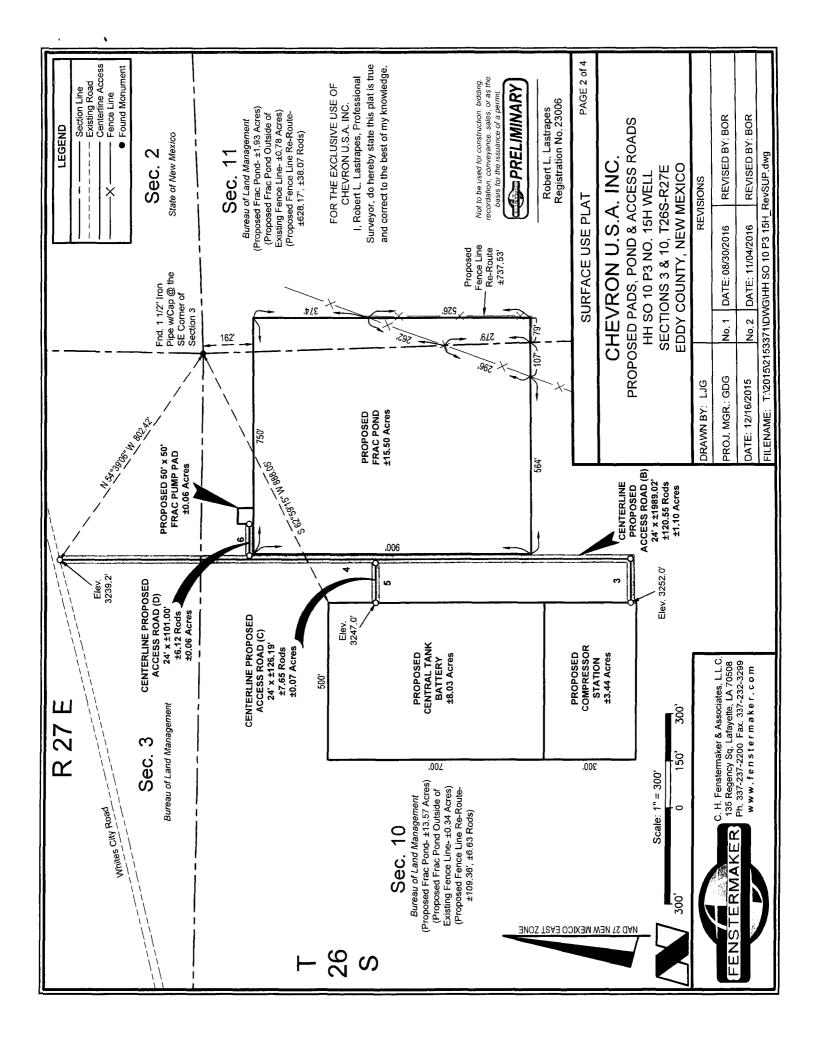

### 32. Additional remarks, continued

fence on the site. Approval was given 11/3 by Steve Daly, subject to written approval by surface tenants. Chevron requests the Frac Ponds to be expanded from 650' X 650' to 750' X 900 (please refer to the attached plat).

| CENTERLI | CENTERLINE PROPOSED ACCESS ROAD (B) | SS ROAD (B) |
|----------|-------------------------------------|-------------|
| COURSE   | BEARING                             | DISTANCE    |
| 3        | N 89° 54' 54" E                     | 139.42'     |
| 4        | M90 .50 .00 N                       | 1849.60     |

| CENTERLI | CENTERLINE PROPOSED ACCESS ROAD (C) | SS ROAD (C) |
|----------|-------------------------------------|-------------|
| COURSE   | BEARING                             | DISTANCE    |
| 5        | WEST                                | 126.19'     |
|          |                                     |             |

| CENTERLIN | CENTERLINE PROPOSED ACCESS ROAD (D) | SS ROAD (D) |
|-----------|-------------------------------------|-------------|
| COURSE    | BEARING                             | DISTANCE    |
| 9         | EAST                                | 101.00'     |
|           |                                     |             |