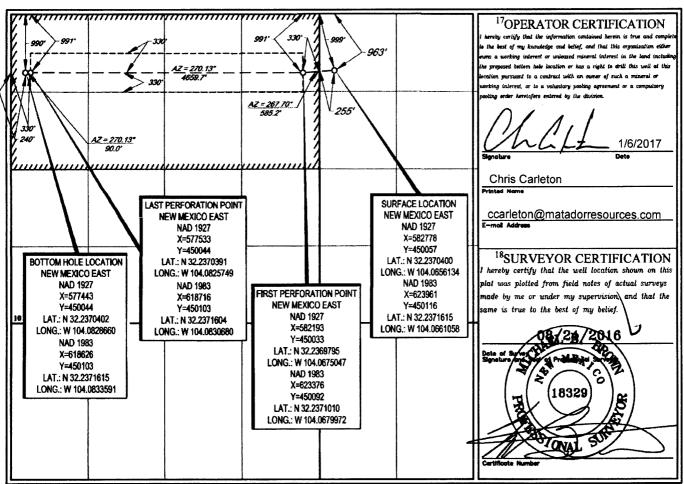

AMENDED REPORT

|                                      |                          |                                          | WELL LO                         | OCATIO              | ON AND ACR                                                   | EAGE DEDICA               | ATION PLAT         | Γ                      |                    |  |
|--------------------------------------|--------------------------|------------------------------------------|---------------------------------|---------------------|--------------------------------------------------------------|---------------------------|--------------------|------------------------|--------------------|--|
| 30-015-439                           | •                        | 75                                       | <sup>2</sup> Pool Code<br>75750 |                     | <sup>3</sup> Pool Name<br>CULEBRA BLUFF;WOLFCAMP,SOUTH (GAS) |                           |                    |                        |                    |  |
| Property C                           | ode                      | GUITAR 10-24S-28E RB                     |                                 |                     |                                                              |                           |                    | *Well Number<br>#205H  |                    |  |
| 'OGRID'(<br>228937                   | Vo.                      | Operator Name MATADOR PRODUCTION COMPANY |                                 |                     |                                                              |                           |                    |                        | Elevation<br>2980' |  |
| 10 Surface Location                  |                          |                                          |                                 |                     |                                                              |                           |                    |                        |                    |  |
| UL or lot no. D                      | Section 11               | Township 24-5                            | Range<br>28-E                   | Lot 1d:             | Feet from the 963'                                           | North/South line<br>NORTH | Feet from the 255' | East/West line<br>WEST | County<br>EDDY     |  |
|                                      |                          | /                                        |                                 |                     |                                                              |                           |                    |                        |                    |  |
| UL ar lot no.<br><b>D</b>            |                          | Township 24-5                            | S 28-E                          | Lot Id:             | Feet from the 990'                                           | North/South line NORTH    | Feet from the 240' | East/West line WEST    | EDDY EDDY          |  |
| <sup>12</sup> Dedicated Acres<br>320 | <sup>13</sup> Joint or 1 | in Gill                                  | Consolidation Co                | de <sup>15</sup> Or | der No.                                                      |                           |                    |                        |                    |  |