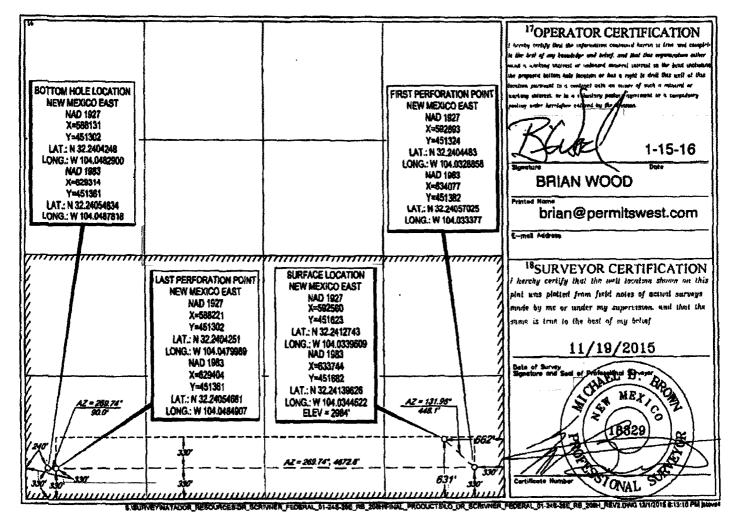

ъ. ۸., Disanci I 1625 N. Fr FORM C-102 State of New Mexico nch Dr., Hobbs, NM 88240 Phone: (575) 393-6161 Fax: (575) 393-0720 **Revised August 1, 2011** Energy, Minerals & Natural Resources District II 811 S. First St., Anesia, NM 88210 Phone: (373) 748-1383 Fax: (575) 748-9730 Submit one copy to appropriate Department Diariet III 1000 Rto Brazos Road, Aztee, NM 87410 Phone: (305) 334-6178 Fax: (505) 334-6170 **District Office OIL CONSERVATION DIVISION** 1220 South St. Francis Dr. District IV 1220 5 Si, Francis Dr., Sante Fe, NM 87303 Phone: (505) 476-3460 Fax: (505) 476-3462 F 1 AMENDED REPORT Sante Fe, NM 87505 \*Wolfcamp and its X & Y sands are goals WELL LOCATION AND ACREAGE DEDICATION PLAT

4

| 30-015-                              | API Number               | -                       | 96-   | <sup>3</sup> Pool Code<br>712 | WG;                      | Wolfcamp* P       | Pool Nam      | jive, North    | West               |
|--------------------------------------|--------------------------|-------------------------|-------|-------------------------------|--------------------------|-------------------|---------------|----------------|--------------------|
| Property C<br>316 32                 |                          |                         | DR. S | SCRIVNE                       | <sup>sproperty Ne</sup>  | me<br>L 01-248-28 | BE RB         |                | ell Number<br>208H |
| OGRID N<br>22893                     | io.                      |                         |       |                               | *Operator Na             |                   |               |                | Elevation<br>2984' |
|                                      | •                        |                         |       |                               | <sup>10</sup> Surface Lo | sation            |               |                |                    |
| UL or lot no.                        | Section                  | Township                | Range | Lot Ida                       | Feet from the            | North/South Hae   | Feet from the | East/West line | County             |
| P                                    | 1                        | 24-S                    | 28-E  | -                             | 631'                     | SOUTH             | 662'          | EAST           | EDDY               |
| UL or lat no.                        | Section                  | Township                | Range | Loi Ide                       | Fort from the            | North/South Rac   | Free from the | East/West line | County             |
| М                                    | 1                        | 24-5                    | 28~E  | -                             | 330'                     | SOUTH             | 240'          | WEST           | EDDY               |
| <sup>12</sup> Dedicated Acres<br>320 | <sup>13</sup> Jeint or I | lefill <sup>14</sup> Ci | C     | GOrder                        | Ne.                      |                   |               | ł.             |                    |