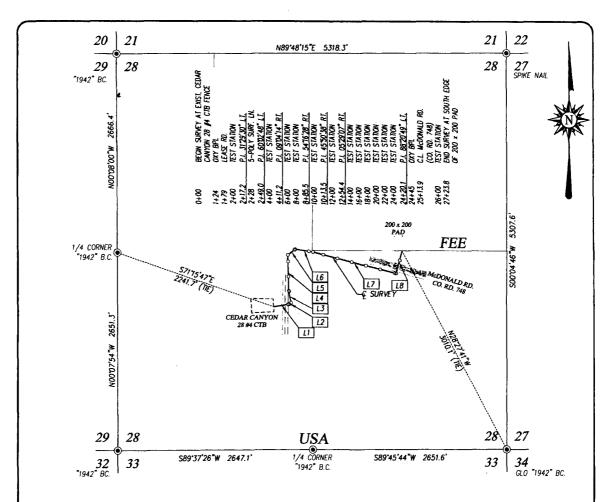

## DESCRIPTION

SURVEY OF A STRIP OF LAND 30.0 FEET WIDE AND 2723.8 FEET OR 0.516 MILES IN LENGTH CROSSING USA LAND IN SECTION 28, TOWNSHIP 24 SOUTH, RANGE 29 EAST, N.M.P.M., EDDY COUNTY, NEW MEXICO, AND BEING 15.0 FEET LEFT AND 15.0 FEET RIGHT OF THE ABOVE PLATTED CENTERLINE SURVEY.

1000

HHHHH

| LINE | BEARING     | DISTANCE |
|------|-------------|----------|
| L1   | N80'47'09"E | 217.2'   |
| L2   | N4977'39"E  | 31.8'    |
| L3   | N10"45"09"W | 162.2'   |
| L4   | NO1"40"55"W | 474.3'   |
| 15   | N52'35'33"E | 128.0    |
| L6   | S81°33'49"E | 240.9'   |
| L7   | 576'04'42"E | 1165.7   |
| 18   | N15"34'20"F | 303.7    |

LEGEND DENOTES FOUND CORNER AS NOTED

Scale: 1"=1000"

 $oldsymbol{U.S.}$ 

1000

2000 FEET

## NOTE

BEARINGS SHOWN HEREON ARE MERCATOR GRID AND CONFORM TO THE NEW MEXICO COORDINATE SYSTEM "NEW MEXICO EAST ZONE" NORTH AMERICAN DATUM 1983. DISTANCES ARE SURFACE VALUES.

I, RONALD J. EIDSON, NEW MEXICO PROFESSIONAL SURVEYOR NO. 3239, DO HEREBY CERTIFY THAT THIS SURVEY PLAT AND THE ACTUAL SURVEY ON THE GROUND UPON MAICH IT IS BASED WERE PERFORMED BY ME OR UNDER MY DIRECT SUPERVISION THAT TAM RESPONSIBLE FOR THIS SURVEY, THAT THIS SURVEY MEETS THE MINIMUM STANDARDS FOR SURVEYING IN NEW MEXICO; AND THAT IT IS TRUE AND CORRECT TO THE BEST OF MY KNOWLEDGE

RONALD J. EIDSON. DATE:

> PROVIDING SURVEYING SERVICES SINCE 1946

JOHN WEST SURVEYING COMPANY 412 N. DAL PASO HOBBS, N.M. 88240 (575) 393-3117 www.jwsc.biz TBPLS# 10021000

SURVEY FOR A PIPELINE FROM THE CEDAR CANYON 28 #4 CTB TO A 200 x 200 PAD CROSSING SECTION 28, TOWNSHIP 24 SOUTH, RANGE 29 EAST, N.M.P.M., EDDY COUNTY, NEW MEXICO