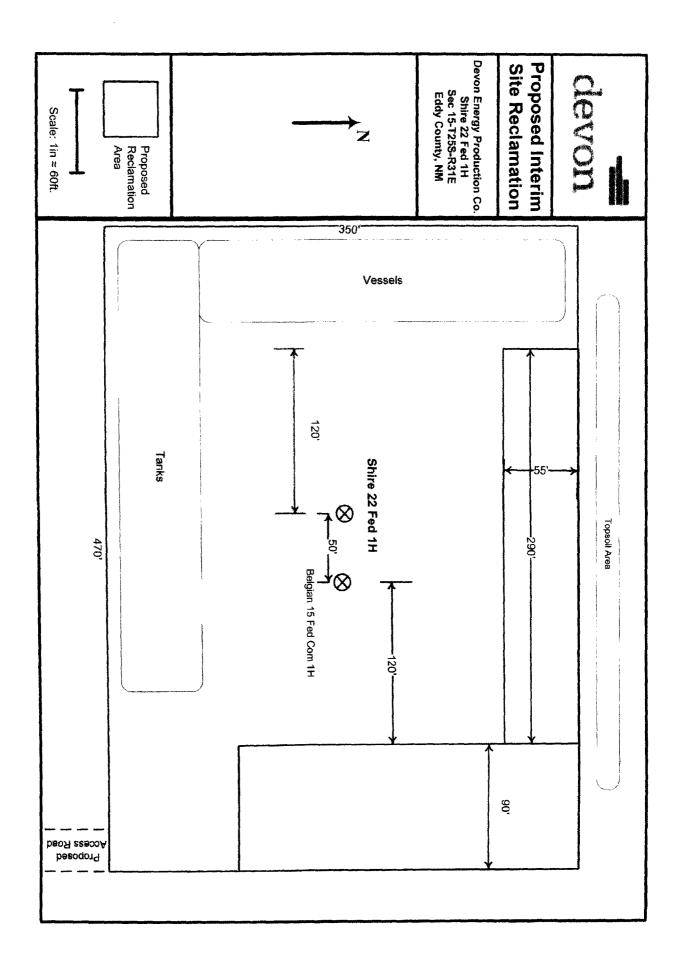

## devon

Site Reclamation Interim

Devon Energy Prod. Co.

Belgian 15 FC 1H API #30-015-43187 O-15-25S-31E

Shire 22 Fed 1H 30-015-43222 O-15-25S-31E

Eddy County, NM

Z

Area Reclaimed ≃ 2.3301 Acres