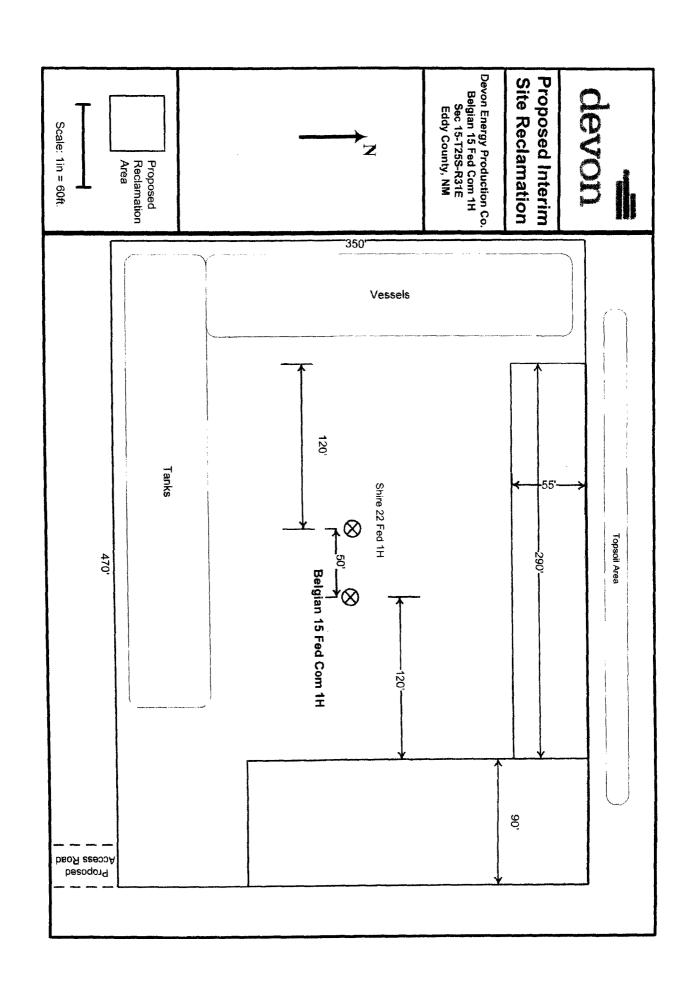

## devon

Site Reclamation Interim

Devon Energy Prod. Co.

Belgian 15 FC 1H API #30-015-43187 O-15-25S-31E

Shire 22 Fed 1H 30-015-43222 O-15-25S-31E

Eddy County, NM

Z

Area Reclaimed ≃ 2.3301 Acres