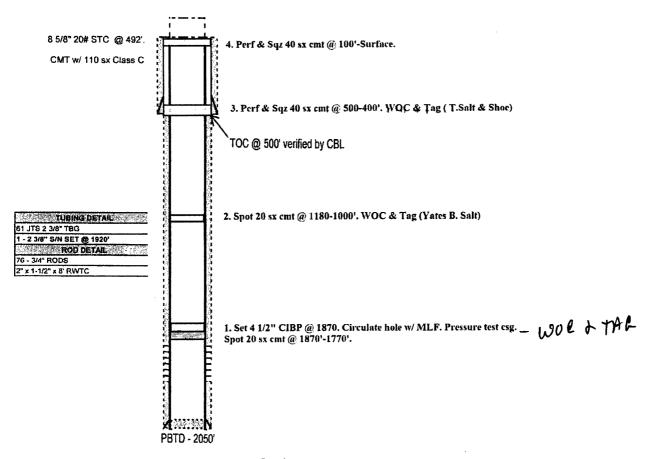

# **COG Operating LLC**

Lease & Well #

Delhi St #4

Spud - 5/11/1976

Eddy Co., NM SEC. 33-T17S-R28E, UNIT N

969 FNL & 330 FWL

API# 30-015-21809

RED LAKE; QUEEN-GRAYBURG-SAN ANDRES

8 5/8" 20# STC @ 492', CMT w/ 110 sx Class C

TOC @ 500' verified by CBL

61 JTS 2 3/8" TBG
1 - 2 3/8" S/N SET @ 1920'
76 - 3/4" RODS
2" x 1-1/2" x 8' RWTC

Premier

PBTD - 2050

1918' - 1938' (2 SPF)

Acidized with 750 gal 15% HCL & Frac with 30,000 gal RF-30 carrying 10,000 lb

4-1/2" 10.5# STC @ 2086'. CMT w/ 475 sx 50/50/2 POZ Class C

32.7954178 -104.1983698

## **COG Operating LLC**

Eddy Co., NM

Lease & Well #

Delhi St #4

SEC. 33-T17S-R28E, UNIT N 969 FNL & 330 FWL API# 30-015-21809

Spud - 5/11/1976

RED LAKE; QUEEN-GRAYBURG-SAN ANDRES

Premier

1918' - 1938' (2 SPF)

Acidized with 750 gal 15% HCL & Frac with 30,000 gal RF-30 carrying 10,000 lb

4-1/2" 10.5# STC @ 2086'. CMT w/ 475 sx 50/50/2 POZ Class C

32.7954178 -104.1983698