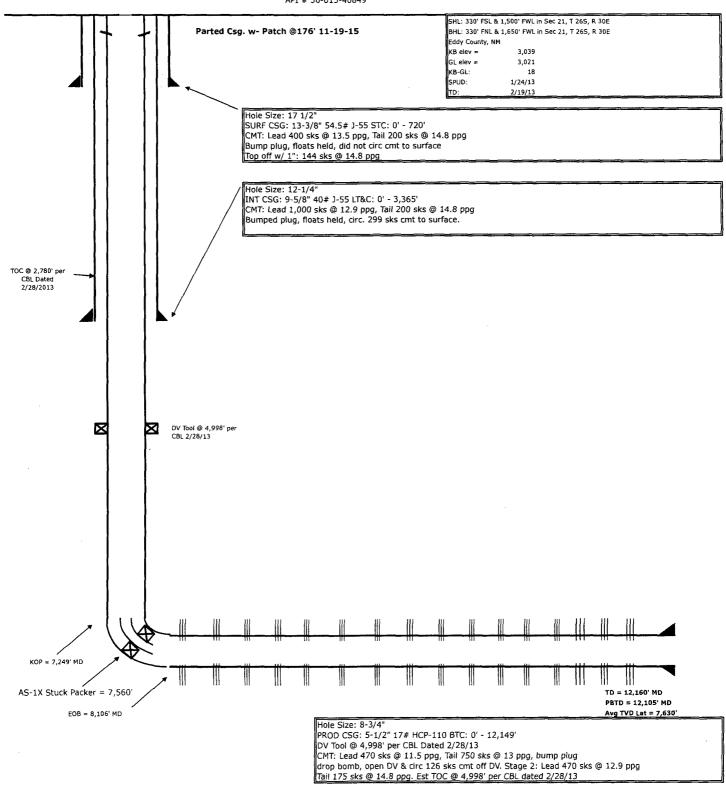

# RDX 21-1H Plug and Abandon Procedure

Stateline

Section 21 T-26S, R-30E Eddy Co., New Mexico

API # 30-015-40849 Property # 154230

Spud Date: 01/24/13 TD Date: 02/19/13 **Producing Formations:** 

Upper Avalon: 8120' -12,100'

**KB Elev:** 3039' **GL Elev:** 3021' **TD:** 12,149'

**PBTD:** 12,105' (stuck pkr @ 7560') - KOP 7249'

Marker Joint: N/A

#### **CASING SUMMARY:**

Safety Factor = 80% of new applied to burst, collapse and tension parameters in table.

| Size                            | Depth<br>(ft) | Weight (#/ft) | Grade<br>psi | Connecti<br>on<br>Type | Capacity (bbls/ft) | ID<br>(in) | Drift<br>(in) | Burst<br>(psi) | Collapse<br>(psi) | Tension<br>(lbs) |
|---------------------------------|---------------|---------------|--------------|------------------------|--------------------|------------|---------------|----------------|-------------------|------------------|
| 13 3/8"                         | 720'          | 54.5          | J-55         | ST&C                   | 0.1545             | 12.615     | 12.459        | 2,184          | 905               | 437,600          |
| 9 <sup>5</sup> / <sub>8</sub> " | 3,365'        | 40            | J-55         | LT&C                   | 0.0758             | 8.835      | 8.679         | 3,160          | 2,050             | 416,000          |
| 5½"                             | 12,149'       | 17            | HCP-110      | BT&C                   | 0.0232             | 4.892      | 4.767         | 8,512          | 5,984             | 454,400          |

Surface:

13 3/8": 0'-720'- TOC @ surface

Production:

9 5/8" 0'- 3,365' - TOC @ surface

Production

5 1/2": 0'-12,149' - TOC @ 4998' per CBL

#### RDX 21-1H Wellbore Diagram

Upper Avalon Eddy County, NM API # 30-015-40849

#### **Current WBD**