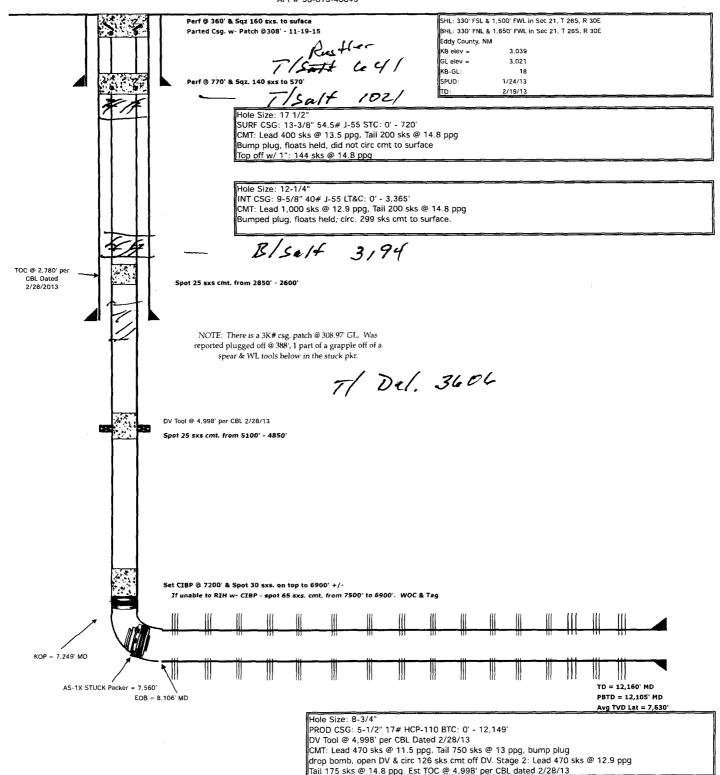

#### **COMPLETION HISTORY TO DATE:**

**OBJECTIVE:** Plug and abandon.

WPX REQUIRES THAT HARD HATS, STEEL TOE BOOTS, FIRE RETARDANT CLOTHING, AND SAFETY GLASSES BE WORN ON LOCATION.

HOLD SAFETY MEETING PRIOR TO COMMENCING PERFORATING, WIRE LINE AND PUMPING OPERATIONS

#### PROCEDURE:

- 1) Test safety anchors and replace as necessary. Set 1 clean frac tank and fill with 480 BFW. Set working pit.
- 2) MIRU Service Unit. Deliver, unload and tally 7,500' 2-3/8" 4.7# J-55 EUE work string.
- 3) Blow well down to pit.
- 4) Pump 160 bbls. 12# mud dn. 5 ½" csg.
- 5) RU WL & attempt to RIH w- 5 ½" GR. Note csg. patch @ 308' & tight spot potential @ 388'. If GR ran successfully, RIH w- 5 1/2" CIBP & set CIBP @ 7,200'.
- 6) If GR Run unsuccessful, Attempt to RIH w- 2 3/8" tbg. & spot 65 sxs cmt. from top of stuck pkr @ 7500' 6900'. WOC Tag
- 7) If unable to RIH w- tbg. RU reverse unit, & RIH w- 4 34" bit w- 6 DC & tbg. & drill out.
- 8) RIH & spot 65 sxs. cmt. plug from 7500; 6900'.
- 9) Circulate well with mud.
- 10) PU & LD tbg. to 5100'
- 11) Spot 25 sxs. over DV Tool (4,998') from 5100' -4850'. Wolf Tay

  12) PU& LD tbg. to 2850'. Spot 25 sxs. from 2850' 2600'.

  Not Required

  13) TOOH & stand back 500' in derrick & LD rest of tbg.

  14) RUWL-RIH & perf @ 770'.

  15) RIH w-Pkr & sqz. 140 sxs cmt. from 770' 570'.

  16) WOC & Tag.

  17) Spot 25 sxs. over DV Tool (4,998') from 5100' -4850'.

  18) Woc & Tag.

  18) LD tbg. to 2850'. Spot 25 sxs. from 2850' 2600'.

  19 PU& LD tbg. to 2850'. Spot 25 sxs. from 2850' 2600'.

  11 All plug (25 sxmin) from 70'.

  12 Symin (25 sxmin) from 70'.

  13) TOOH & stand back 500' in derrick & LD rest of tbg.

  14) RUWL-RIH & perf @ 770'.

  15) RIH w-Pkr & sqz. 140 sxs cmt. from 770' 570'.

  16) WOC & Tag.

  17) Woc & Tag.

  18) Salt Note: Can

  18) Woc & Tag.
  - 17) RUWL RIH & perf @ 360'.
  - 18) RU pump & establish circulation & circulate 40 bbls. mud. Sqz. 160 sxs. cmt. from 360' to surface.
  - 19) RDMO Service Unit. RDMO Cementers.
  - 20) MIRU Welder. Cut-off casing head. WO cap with well name and number, operator name, and date.
  - 21) Pull safety anchors, dress, and reclaim surface location if necessary.

#### **RDX 21-1H** Wellbore Diagram

Upper Avalon Eddy County, NM API # 30-015-40849 **Proposed Plugged WBD** 