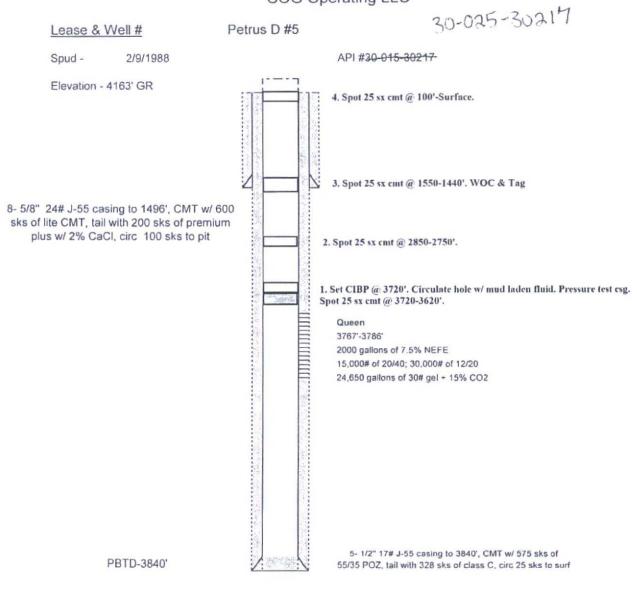

| (DO NOT USE THIS FORM FOR PROPO                                                                                                                                                                                                                                                                                                                                                                                                                                                                                                                                                                                                                                                                                                                                                                                                                                                                                                                                         | State of New Mex<br>Energy, Minerals and Natur<br>OIL CONSERVATION<br>1220 South St. Fran-<br>Santa Fe, NM 87<br>ICES AND REPORTS ON WELLS<br>ISALS TO DRILL OR TO DEEPEN OR PLU<br>CATION FOR PERMIT" (FORM C-101) FO<br>Gas Well OtherHOBBS | ral Resources<br>DIVISION<br>cis Dr.<br>505<br>IG BACK TO A<br>R SUCH<br>OCD<br>2017 | B-2516 | ype of Lease<br>E S FEE /<br>& Gas Lease No.<br>me or Unit Agreement Name<br>ber 5 /<br>umber /<br>te or Wildcat |
|-------------------------------------------------------------------------------------------------------------------------------------------------------------------------------------------------------------------------------------------------------------------------------------------------------------------------------------------------------------------------------------------------------------------------------------------------------------------------------------------------------------------------------------------------------------------------------------------------------------------------------------------------------------------------------------------------------------------------------------------------------------------------------------------------------------------------------------------------------------------------------------------------------------------------------------------------------------------------|-----------------------------------------------------------------------------------------------------------------------------------------------------------------------------------------------------------------------------------------------|--------------------------------------------------------------------------------------|--------|------------------------------------------------------------------------------------------------------------------|
| Unit Letter A : 990 feet from the N line and 330 feet from the E line                                                                                                                                                                                                                                                                                                                                                                                                                                                                                                                                                                                                                                                                                                                                                                                                                                                                                                   |                                                                                                                                                                                                                                               |                                                                                      |        |                                                                                                                  |
| Section 11                                                                                                                                                                                                                                                                                                                                                                                                                                                                                                                                                                                                                                                                                                                                                                                                                                                                                                                                                              |                                                                                                                                                                                                                                               |                                                                                      | IMPM   | County Lea                                                                                                       |
|                                                                                                                                                                                                                                                                                                                                                                                                                                                                                                                                                                                                                                                                                                                                                                                                                                                                                                                                                                         | 11. Elevation (Show whether DR,<br>4163' GR                                                                                                                                                                                                   | RKB, RT, GR, etc.,                                                                   | )      |                                                                                                                  |
| 12. Check Appropriate Box to Indicate Nature of Notice, Report or Other Data   NOTICE OF INTENTION TO: SUBSEQUENT   PERFORM REMEDIAL WORK PLUG AND ABANDON REMEDIAL WORK   TEMPORARILY ABANDON CHANGE PLANS INT TO PA from y   PULL OR ALTER CASING MULTIPLE COMPL COMMENCE DRILLING OPNS. INT TO PA from y   DOWNHOLE COMMINGLE MULTIPLE COMPL DOTHER: OTHER:   OTHER: OTHER: OTHER: OTHER:   13. Describe proposed or completed operations. (Clearly state all pertinent details, and give pertinent dates, including estimated date of starting any proposed work). SEE RULE 19.15.7.14 NMAC. For Multiple Completions: Attach wellbore diagram of proposed completion or recompletion.   1. Set CIBP @ 3720'. Circulate hole w/ mud laden fluid. Pressure test csg. Spot 25 sx cmt @ 3720-3620'. Spot 25 sx cmt @ 1550-1440'. WOC & Tag   4. Spot 25 sx cmt @ 100'. Surface. 250' fo Surface   5. Cut off well head, weld on Dry Hole Marker. Verify cmt to surface |                                                                                                                                                                                                                                               |                                                                                      |        |                                                                                                                  |
| Spud Date: NOTIFY OCD 24 HOURS PRIOR TO<br>BEGINNING PLUGGING OPERATIONS                                                                                                                                                                                                                                                                                                                                                                                                                                                                                                                                                                                                                                                                                                                                                                                                                                                                                                |                                                                                                                                                                                                                                               |                                                                                      |        |                                                                                                                  |
|                                                                                                                                                                                                                                                                                                                                                                                                                                                                                                                                                                                                                                                                                                                                                                                                                                                                                                                                                                         |                                                                                                                                                                                                                                               |                                                                                      |        |                                                                                                                  |
| SIGNATURE <u>Ben</u> More<br>Type or print name <u>Ben</u> More<br>For State Use Only<br>APPROVED BY: <u>Mable</u><br>Conditions of Approval (if any):                                                                                                                                                                                                                                                                                                                                                                                                                                                                                                                                                                                                                                                                                                                                                                                                                  | A J                                                                                                                                                                                                                                           | @bcmandass                                                                           |        | DATE 2.15.17<br>PHONE: 432.580.7161<br>DATE 02/16/2017                                                           |

## COG Operating LLC

Queen 3767'-3786' 2000 gallons of 7.5% NEFE 15,000# of 20/40; 30,000# of 12/20 24,650 gallons of 30# gel + 15% CO2

PBTD-3840'

Lease & Well #

Elevation - 4163' GR

Spud -

5- 1/2" 17# J-55 casing to 3840', CMT w/ 575 sks of 55/35 POZ, tail with 328 sks of class C, circ 25 sks to surf