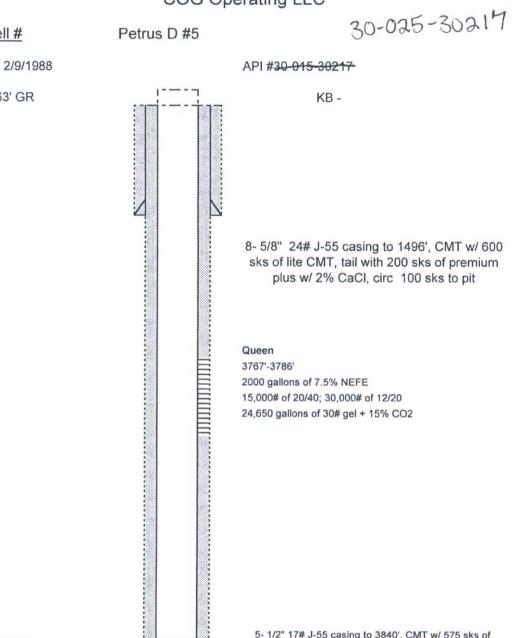

## COG Operating LLC

Queen 3767'-3786' 2000 gallons of 7.5% NEFE 15,000# of 20/40; 30,000# of 12/20 24,650 gallons of 30# gel + 15% CO2

PBTD-3840'

Lease & Well #

Elevation - 4163' GR

Spud -

5- 1/2" 17# J-55 casing to 3840', CMT w/ 575 sks of 55/35 POZ, tail with 328 sks of class C, circ 25 sks to surf