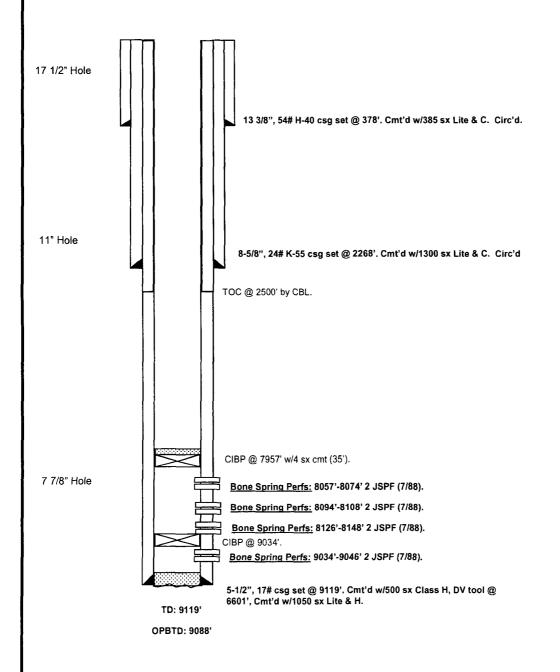

## TAMANO (BSSC) UNIT #704

LOCATION: 2310' FNL & 2310' FEL, Sec 11, T18S, R31E Proposed Wellbore

FIELD: Tamano (Bone Spring)

COUNTY: Eddy STATE: New Mexico GL: 3743'

LATEST UPDATE: 8/28/2015

KB: 3758' BY: CSPARKMAN SPUD DATE: 5/28/1988

API No: 30-015-25893