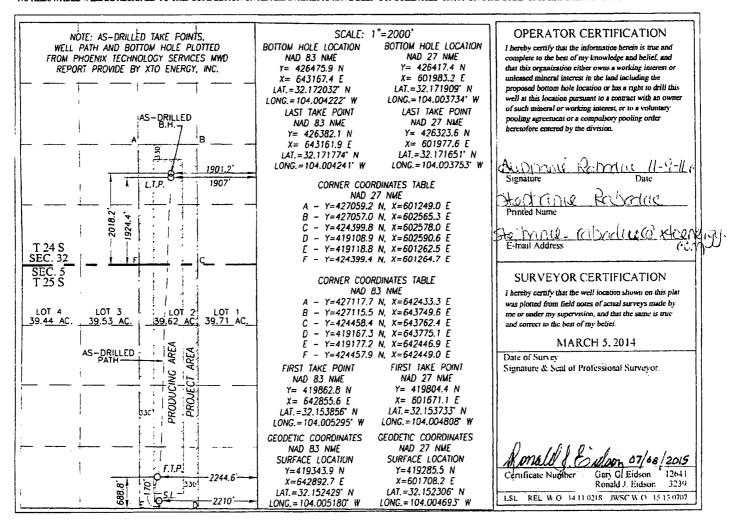

## WELL LOCATION AND ACREAGE DEDICATION PLAT

| API Number                                                |          |               | Pool Code                        |          |               | Pool Name        |               |                |        |  |  |
|-----------------------------------------------------------|----------|---------------|----------------------------------|----------|---------------|------------------|---------------|----------------|--------|--|--|
| 30-015-42922                                              |          |               | 90017 INNION 1826, Bone Sonoa Se |          |               |                  |               |                |        |  |  |
| Property C                                                |          | Property Name |                                  |          |               | Well Number      |               |                |        |  |  |
| 317429 CORRAL CANYON FEDERAL COM 3H                       |          |               |                                  |          |               |                  |               |                | 3H     |  |  |
| OGRID No Operator Name                                    |          |               |                                  |          |               |                  | E             | Elevation      |        |  |  |
| 005380                                                    |          |               | XTO ENERGY                       |          |               |                  |               |                | 3004'  |  |  |
| Surface Location                                          |          |               |                                  |          |               |                  |               |                |        |  |  |
| UL or lot No.                                             | Section  | Township      | Range                            | Lot Idn  | Feet from the | North/South line | Feet from the | East/West line | County |  |  |
| 0                                                         | 5        | 25-S          | 29-E                             | 1        | 170           | SOUTH            | 2210          | EAST           | EDDY   |  |  |
| As-Drilled Bottom Hole Location If Different From Surface |          |               |                                  |          |               |                  |               |                |        |  |  |
| UL or lot No.                                             | Section  | Township      | Range                            | Lot Idn  | Feet from the | North/South line | Feet from the | East/West line | County |  |  |
| J                                                         | 32       | 24-S          | 29-E                             |          | 2018.2        | SOUTH            | 1901.2        | EAST           | EDDY   |  |  |
| Dedicated Acres                                           | Joint or | Infill Co     | onsolidation Co                  | ode Orde | er No.        |                  |               |                |        |  |  |
| 339.62                                                    |          |               |                                  |          |               |                  |               |                |        |  |  |